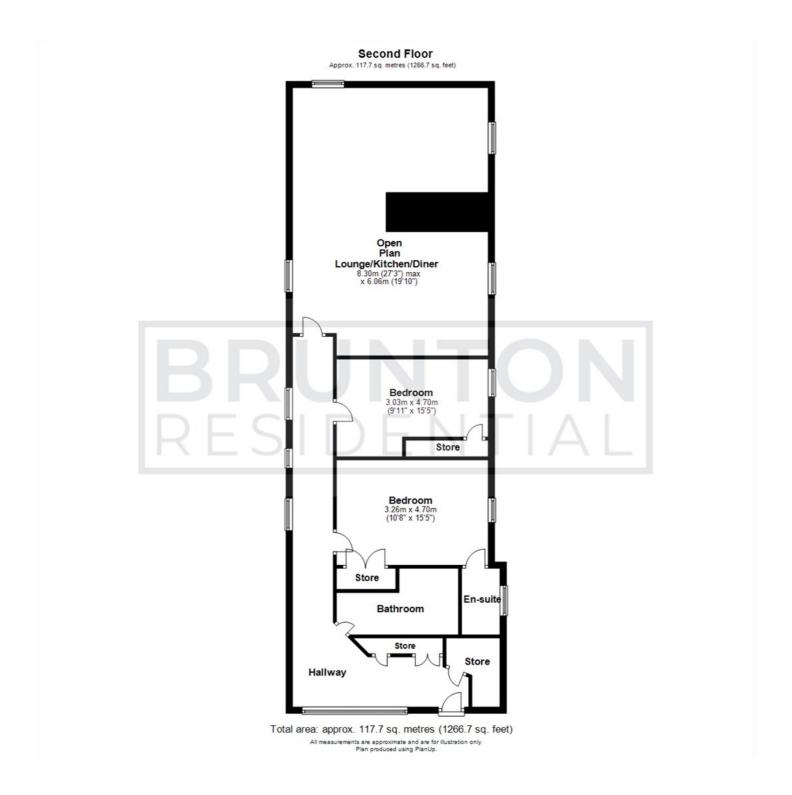

## ON THE SECOND FLOOR

#### Hallway

Open Plan Lounge/Kitchen/Diner 27'3" x 19'11" (8.30m x 6.06m)

Bedroom 10'8" x 15'5" (3.26m x 4.70m)

### **En-suite**

Bedroom 9'11" x 15'5" (3.03m x 4.70m)

#### **Bathroom**

### **Floor Plan**

These particulars, whilst believed to be accurate are set out as a general outline only for guidance and do not constitute any part of an offer or contract. Intending purchasers should not rely on them as statements of representation of fact, but must satisfy themselves by inspection or otherwise as to their accuracy. No person in this firms employment has the authority to make or give any representation or warranty in respect of the property.