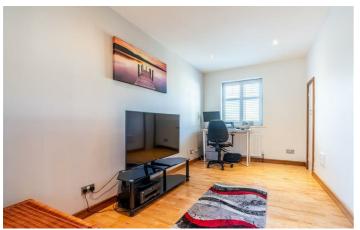

#### Hallway

Open Plan Lounge/Kitchen/Diner 27'3" x 19'11" (8.30m x 6.06m)

Bedroom 10'8" x 15'5" (3.26m x 4.70m)