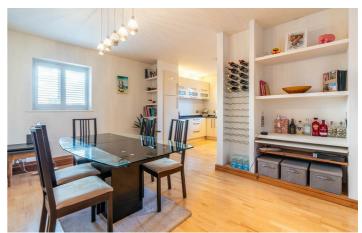

# Cairney House 10 Osborne Villas Jesmond, NE2 1JU

Located on the top floor of number 10 Osborne Villas, this is one of the larger two bedroom apartments we've seen in Jesmond. Briefly comprising: bright entrance hallway with four windows and large amounts of storage and access to all rooms. First is the tiled family bathroom with bath, basin and WC, the hallways then leads to two well-sized double bedrooms, both with store cupboard and one of which has an en-suite shower room. At the end of the eleven-metre hallway is the fantastic open plan lounge, kitchen and dining area which is the centre-piece of the home. The kitchen offers a combination of wall and floor units with coordinated work surfaces and some fitted appliances including fridge/freezer, dishwasher and extractor fan.