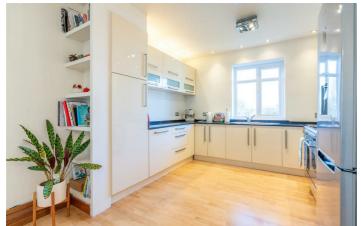

# Cairney House 10 Osborne Villas Jesmond, NE2 1JU

Located on the top floor of number 10 Osborne Villas, this is one of the larger two bedroom apartments we've seen in Jesmond. Briefly comprising: bright entrance hallway with four windows and large amounts of storage and access to all rooms. First is the tiled family bathroom with bath, basin and WC, the hallways then leads to two well-sized double bedrooms, both with store cupboard and one of which has an en-suite shower room. At the end of the eleven-metre hallway is the fantastic open plan lounge, kitchen and dining area which is the centre-piece of the home. The kitchen offers a combination of wall and floor units with coordinated work surfaces and some fitted appliances including fridge/freezer, dishwasher and extractor fan.