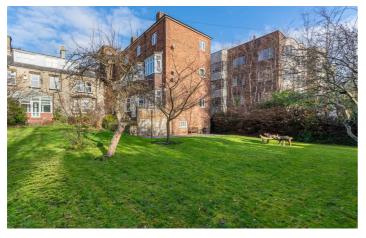

Externally, the property benefits from a south-facing communal garden with mature trees and shrubs, patio areas and picnic table. To the front of the property is a small car-park with the property's designated parking space.