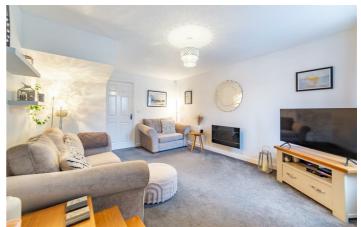

# **19 Elmwood Park Gardens** Great Park, NE13 9DP

Accommodation briefly comprises of; entrance porch, lounge with window to front, breakfasting kitchen with French door access to rear gardens and an internal hallway with WC & staircase to first floor. The kitchen has a range of wall and floor units with coordinated work surfaces and some fitted appliances. The first floor consists of two bedrooms of equal size, both would fit a double bed with furniture while a family bathroom is in between. The top floor boasts a large master bedroom with ample storage. With this being an end of terrace, this home has a Dorma style window to the front, this allows more natural light and a better all round aesthetic to the top floor.