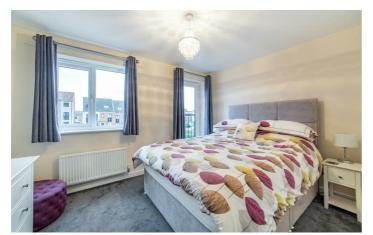

# **19 Elmwood Park Gardens** Great Park, NE13 9DP

Accommodation briefly comprises of; entrance porch, lounge with window to front, breakfasting kitchen with French door access to rear gardens and an internal hallway with WC & staircase to first floor. The kitchen has a range of wall and floor units with coordinated work surfaces and some fitted appliances. The first floor consists of two bedrooms of equal size, both would fit a double bed with furniture while a family bathroom is in between. The top floor boasts a large master bedroom with ample storage. With this being an end of terrace, this home has a Dorma style window to the front, this allows more natural light and a better all round aesthetic to the top floor.