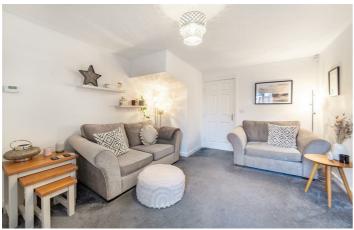

# **19 Elmwood Park Gardens** Great Park, NE13 9DP

Accommodation briefly comprises of; entrance porch, lounge with window to front, breakfasting kitchen with French door access to rear gardens and an internal hallway with WC & staircase to first floor. The kitchen has a range of wall and floor units with coordinated work surfaces and some fitted appliances. The first floor consists of two bedrooms of equal size, both would fit a double bed with furniture while a family bathroom is in between. The top floor boasts a large master bedroom with ample storage. With this being an end of terrace, this home has a Dorma style window to the front, this allows more natural light and a better all round aesthetic to the top floor.