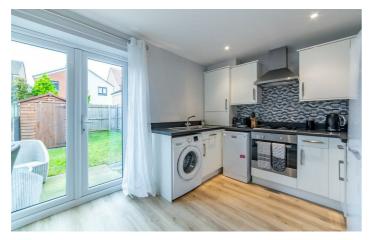

# **19 Elmwood Park Gardens** Great Park, NE13 9DP

Accommodation briefly comprises of; entrance porch, lounge with window to front, breakfasting kitchen with French door access to rear gardens and an internal hallway with WC & staircase to first floor. The kitchen has a range of wall and floor units with coordinated work surfaces and some fitted appliances. The first floor consists of two bedrooms of equal size, both would fit a double bed with furniture while a family bathroom is in between. The top floor boasts a large master bedroom with ample storage. With this being an end of terrace, this home has a Dorma style window to the front, this allows more natural light and a better all round aesthetic to the top floor.