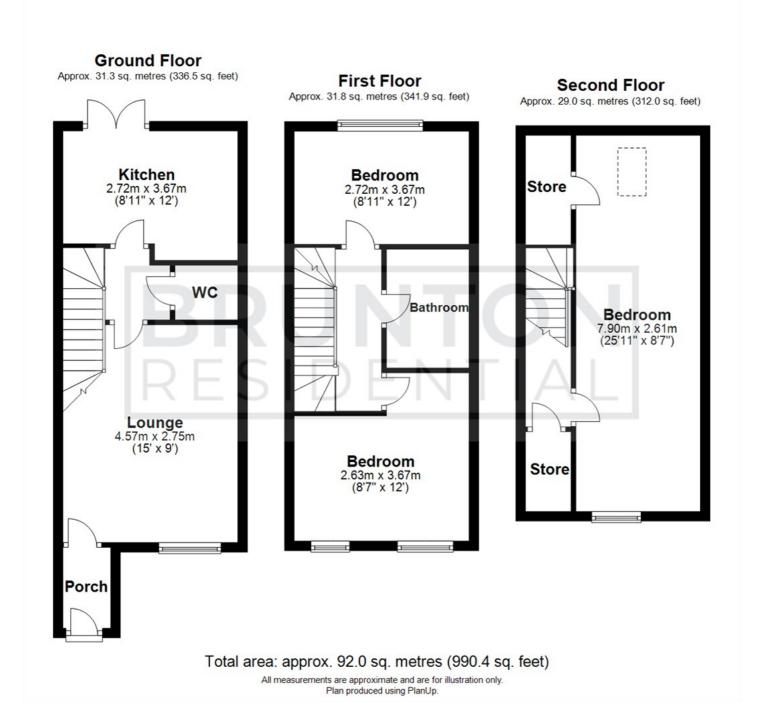

8'8" x 12'0" (2.63m x 3.67m)

ON THE SECOND FLOOR

#### ON THE GROUND FLOOR

Bedroom

Bedroom

Disclaimer

Porch

Lounge 15'0" x 9'0" (4.57m x 2.75m)

8'11" x 12'0" (2.72m x 3.67m)

25'11" x 8'7" (7.90m x 2.61m)

WC

Kitchen

### ON THE FIRST FLOOR

#### Bedroom

8'11" x 12'0" (2.72m x 3.67m)

#### Bathroom

- NO CHAIN
- THREE BEDROOM
- PERFECT
  FIRST TIME
  BUY /
  INVESTMENT
  OPPORTUNITY
- EXCELLENT
  DESIRABLE
  CONDITION
  LOCATION
  THROUGHOUT

FREEHOLD

- END TERRACE OFF-STREET
  - PARKING
  - COUNCIL TAX BAND C

#### **Floor Plan**

These particulars, whilst believed to be accurate are set out as a general outline only for guidance and do not constitute any part of an offer or contract. Intending purchasers should not rely on them as statements of representation of fact, but must satisfy themselves by inspection or otherwise as to their accuracy. No person in this firms employment has the authority to make or give any representation or warranty in respect of the property.