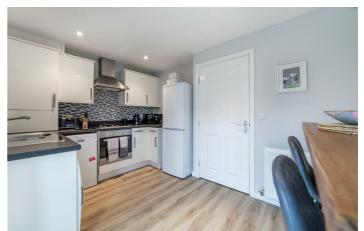

# **19 Elmwood Park Gardens** Great Park, NE13 9DP

Accommodation briefly comprises of; entrance porch, lounge with window to front, breakfasting kitchen with French door access to rear gardens and an internal hallway with WC & staircase to first floor. The kitchen has a range of wall and floor units with coordinated work surfaces and some fitted appliances. The first floor consists of two bedrooms of equal size, both would fit a double bed with furniture while a family bathroom is in between. The top floor boasts a large master bedroom with ample storage. With this being an end of terrace, this home has a Dorma style window to the front, this allows more natural light and a better all round aesthetic to the top floor.