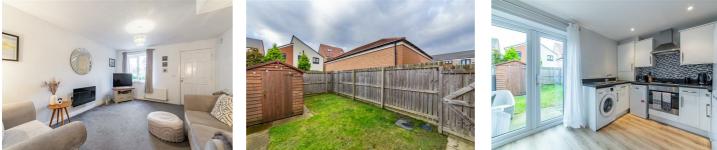

# **19 Elmwood Park Gardens** Great Park, NE13 9DP

Accommodation briefly comprises of; entrance porch, lounge with window to front, breakfasting kitchen with French door access to rear gardens and an internal hallway with WC & staircase to first floor. The kitchen has a range of wall and floor units with coordinated work surfaces and some fitted appliances. The first floor consists of two bedrooms of equal size, both would fit a double bed with furniture while a family bathroom is in between. The top floor boasts a large master bedroom with ample storage. With this being an end of terrace, this home has a Dorma style window to the front, this allows more natural light and a better all round aesthetic to the top floor.

Externally, there are gardens to the rear and pathway access to the property and designated parking space to the front. The rear garden is laid to lawn with patio and pathway access to garden shed with fenced boundaries.