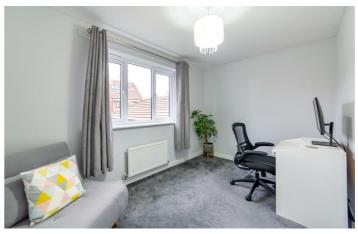

# **19 Elmwood Park Gardens** Great Park, NE13 9DP

Accommodation briefly comprises of; entrance porch, lounge with window to front, breakfasting kitchen with French door access to rear gardens and an internal hallway with WC & staircase to first floor. The kitchen has a range of wall and floor units with coordinated work surfaces and some fitted appliances. The first floor consists of two bedrooms of equal size, both would fit a double bed with furniture while a family bathroom is in between. The top floor boasts a large master bedroom with ample storage. With this being an end of terrace, this home has a Dorma style window to the front, this allows more natural light and a better all round aesthetic to the top floor.