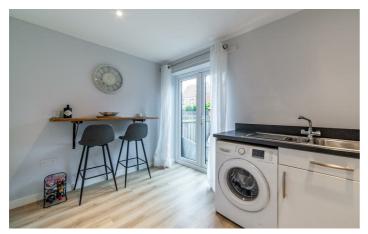

Externally, there are gardens to the rear and pathway access to the property and designated parking space to the front. The rear garden is laid to lawn with patio and pathway access to garden shed with fenced boundaries.