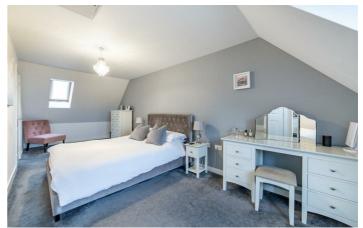

# **19 Elmwood Park Gardens** Great Park, NE13 9DP

Accommodation briefly comprises of; entrance porch, lounge with window to front, breakfasting kitchen with French door access to rear gardens and an internal hallway with WC & staircase to first floor. The kitchen has a range of wall and floor units with coordinated work surfaces and some fitted appliances. The first floor consists of two bedrooms of equal size, both would fit a double bed with furniture while a family bathroom is in between. The top floor boasts a large master bedroom with ample storage. With this being an end of terrace, this home has a Dorma style window to the front, this allows more natural light and a better all round aesthetic to the top floor.