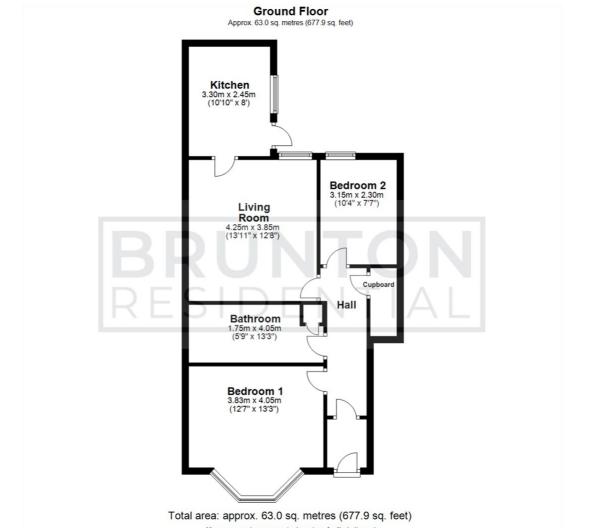

### **ON THE GROUND FLOOR**

#### Hall

Cupboard

Bedroom 1 12'7" x 13'3" (3.83m x 4.05m) Measurements taken at widest points.

#### Bathroom

**5'9" x 13'3" (1.75m x 4.05m)** Measurements taken at widest points.

#### **Bedroom 2**

10'4" x 7'7" (3.15m x 2.30m) Measurements taken at widest points.

### **Living Room**

13'11" x 12'8" (4.25m x 3.85m) Measurements taken at widest points.

#### **Kitchen**

10'10" x 8'0" (3.30m x 2.45m) Measurements taken at widest points.

#### All measurements are approximate and are for illustration only. Plan produced using PlanUp.