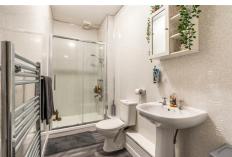

### **Bathroom**

5'9" x 13'3" (1.75m x 4.05m)

Measurements taken at widest points.