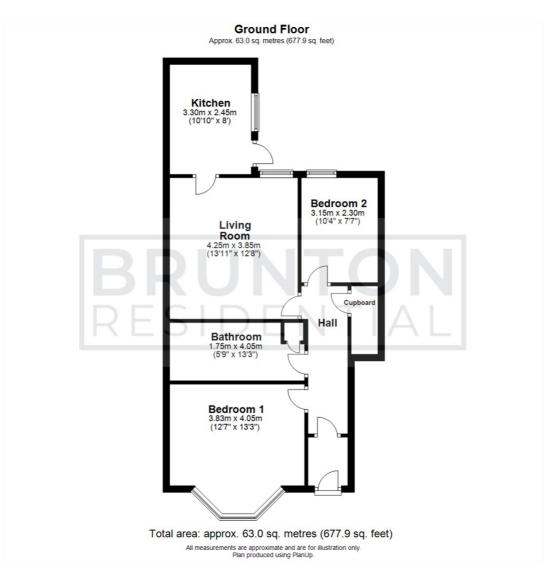

### ON THE GROUND FLOOR

### Hall

### Cupboard

### Bedroom 1

12'7" x 13'3" (3.83m x 4.05m)

Measurements taken at widest points.

### **Bathroom**

5'9" x 13'3" (1.75m x 4.05m)

Measurements taken at widest points.

### **Bedroom 2**

10'4" x 7'7" (3.15m x 2.30m)

Measurements taken at widest points.

# **Living Room**

13'11" x 12'8" (4.25m x 3.85m)

Measurements taken at widest points.

### Kitchen

10'10" x 8'0" (3.30m x 2.45m)

Measurements taken at widest points.