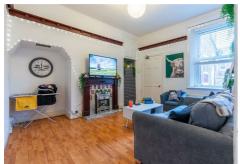

# **Living Room**

13'11" x 12'8" (4.25m x 3.85m)

Measurements taken at widest points.