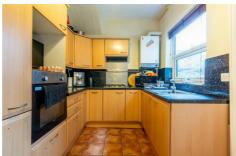

### Kitchen

10'10" x 8'0" (3.30m x 2.45m)

Measurements taken at widest points.