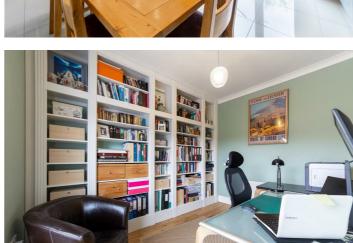

## **87 Featherstone Grove**

Accommodation comprises; entrance hallway with WC, under-stairs storage cupboard, a lounge with bay window overlooking an open aspect to the front, a fullwidth kitchen/diner with ample storage and built-in appliances including range style cooker, dishwasher, washer dryer and large American style fridge freezer. The first floor consists of a landing area leading to the second lounge in turn leads to the home office. There is also an impressive master suite bedroom with large ensuite shower room