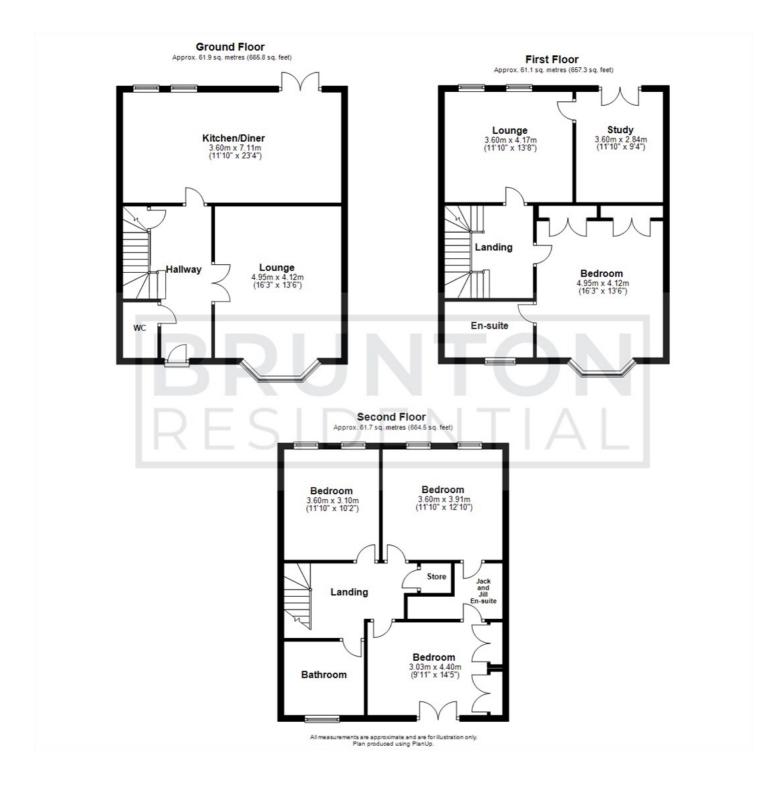

| ON THE GROUND FLOOR                                          | Landing                                               | Bathroom                                   |
|--------------------------------------------------------------|-------------------------------------------------------|--------------------------------------------|
| WC                                                           | Bedroom                                               | Bedroom                                    |
| Hallway                                                      | 16'3" x 13'6" (4.95m x 4.12m)                         | 9'11" x 14'5" (3.03m x 4.40m)              |
| <mark>Lounge</mark><br>16'3" x 13'6" (4.95m x 4.12m)         | <mark>Lounge</mark><br>11'10" x 13'8" (3.60m x 4.17m) | Bedroom<br>11'10" x 10'2" (3.60m x 3.10m)  |
| <mark>Kitchen/Diner</mark><br>11'10" x 23'4" (3.60m x 7.11m) | <mark>Study</mark><br>11'10" x 9'4" (3.60m x 2.84m)   | Bedroom<br>11'10" x 12'10" (3.60m x 3.91m) |
| Store                                                        | ON THE SECOND FLOOR                                   | Disclaimer                                 |
| ON THE FIRST FLOOR                                           | Landing                                               |                                            |
| En-suite                                                     | Store                                                 |                                            |
|                                                              | Jack and Jill En-suite                                |                                            |
|                                                              |                                                       |                                            |

#### **Floor Plan**

These particulars, whilst believed to be accurate are set out as a general outline only for guidance and do not constitute any part of an offer or contract. Intending purchasers should not rely on them as statements of representation of fact, but must satisfy themselves by inspection or otherwise as to their accuracy. No person in this firms employment has the authority to make or give any representation or warranty in respect of the property.