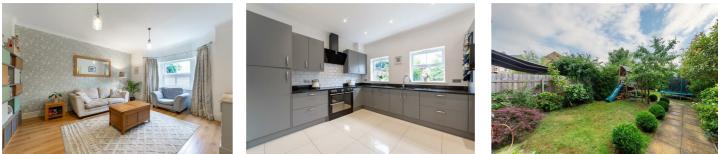

## **87 Featherstone Grove**

Accommodation comprises; entrance hallway with WC, under-stairs storage cupboard, a lounge with bay window overlooking an open aspect to the front, a fullwidth kitchen/diner with ample storage and built-in appliances including range style cooker, dishwasher, washer dryer and large American style fridge freezer. The first floor consists of a landing area leading to the second lounge in turn leads to the home office. There is also an impressive master suite bedroom with large ensuite shower room

The top floor offers three further bedrooms, two with access to a "Jack & Jill" ensuite shower room and a stylish family bathroom with roll-top bath. Externally there are gardens to the rear along with a detached double garage with up and over doors. The front offers a stylish town garden with views over the green of Featherstone Grove.