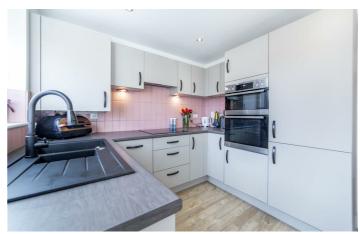

## 12 Poppy Place

Great Park, NE13 9EZ

The property briefly comprises of entrance hall with stairs to the first floor. A door leads into the bright lounge which in turn leads to the kitchen which is fitted with a range of wall and base units with complimentary worktops, integrated oven along with 4 hob gas cooker and overhead extractor fan. The kitchen extends its warmth to the outdoors through double doors that open to the garden.