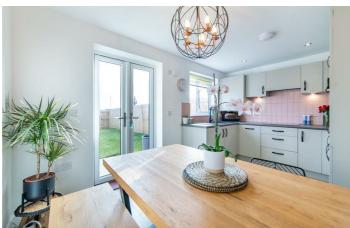

## 12 Poppy Place

Great Park, NE13 9EZ

The property briefly comprises of entrance hall with stairs to the first floor. A door leads into the bright lounge which in turn leads to the kitchen which is fitted with a range of wall and base units with complimentary worktops, integrated oven along with 4 hob gas cooker and overhead extractor fan. The kitchen extends its warmth to the outdoors through double doors that open to the garden.

Externally, the house boasts a rear garden laid mainly to lawn with patio area and fenced boundaries with convenient parking for two cars and a small lawned garden to the front.

ON THE GROUND FLOOR

Hallway Lounge