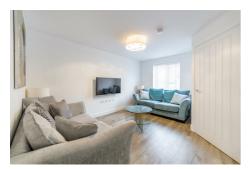

## 12 Poppy Place

Great Park, NE13 9EZ

The property briefly comprises of entrance hall with stairs to the first floor. A door leads into the bright lounge which in turn leads to the kitchen which is fitted with a range of wall and base units with complimentary worktops, integrated oven along with 4 hob gas cooker and overhead extractor fan. The kitchen extends its warmth to the outdoors through double doors that open to the garden.