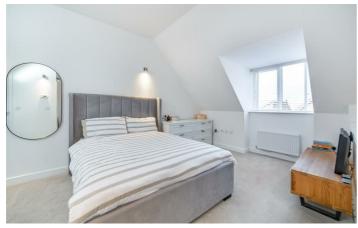

The first floor comprises of two double bedrooms one with a storage cupboard. A modern family bathroom fitted with bath, shower, wash hand basin and WC. Continuing upward, a staircase from the landing ascends to the second floor, where the master bedroom resides. This space is thoughtfully designed with built-in wardrobes along the eaves, maximizing every inch. An adjoining modern ensuite shower room completes the master suite, featuring a shower, WC, and wash hand basin.