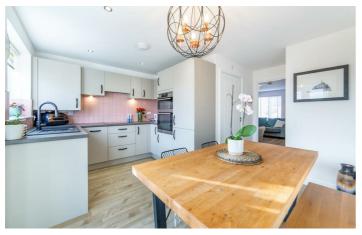

## 12 Poppy Place

Great Park, NE13 9EZ

The property briefly comprises of entrance hall with stairs to the first floor. A door leads into the bright lounge which in turn leads to the kitchen which is fitted with a range of wall and base units with complimentary worktops, integrated oven along with 4 hob gas cooker and overhead extractor fan. The kitchen extends its warmth to the outdoors through double doors that open to the garden.