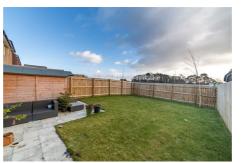

Externally, the house boasts a rear garden laid mainly to lawn with patio area and fenced boundaries with convenient parking for two cars and a small lawned garden to the front.

ON THE GROUND FLOOR

Hallway Lounge