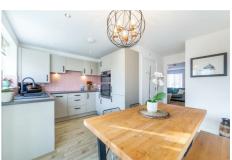

## 12 Poppy Place

Great Park, NE13 9EZ

The property briefly comprises of entrance hall with stairs to the first floor. A door leads into the bright lounge which in turn leads to the kitchen which is fitted with a range of wall and base units with complimentary worktops, integrated oven along with 4 hob gas cooker and overhead extractor fan. The kitchen extends its warmth to the outdoors through double doors that open to the garden.