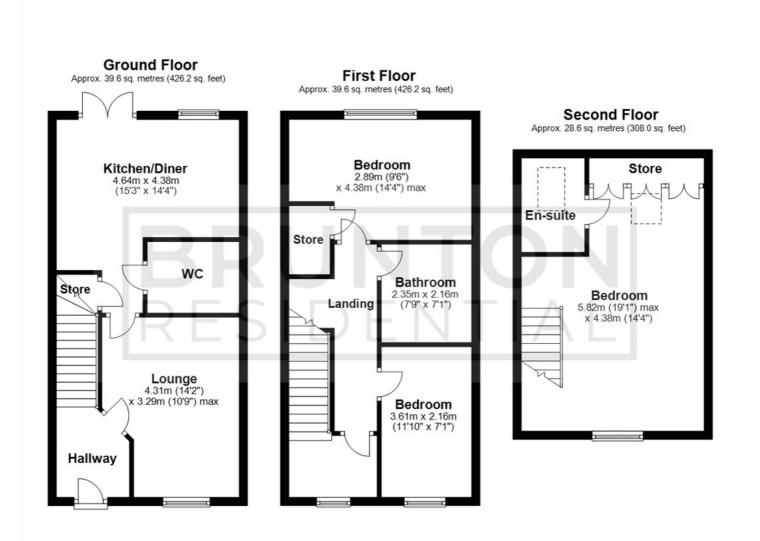

14'2" x 10'10" (4.31m x 3.29m)

WC

15'3" x 14'4" (4.64m x 4.38m)

ON THE FIRST FLOOR

Kitchen/Diner

Landing

**Bedroom** 

9'6" x 14'4" (2.89m x 4.38m)

Bedroom

11'10" x 7'1" (3.61m x 2.16m)

Bathroom

ON THE SECOND FLOOR

Bedroom

19'1" x 14'4" (5.82m x 4.38m)

En-suite

Disclaimer

#### Floor Plan

Total area: approx. 107.8 sq. metres (1160.3 sq. feet)

All measurements are approximate and are for illustration only. Plan produced using PlanUp.

These particulars, whilst believed to be accurate are set out as a general outline only for guidance and do not constitute any part of an offer or contract. Intending purchasers should not rely on them as statements of representation of fact, but must satisfy themselves by inspection or otherwise as to their accuracy. No person in this firms employment has the authority to make or give any representation or warranty in respect of the property.