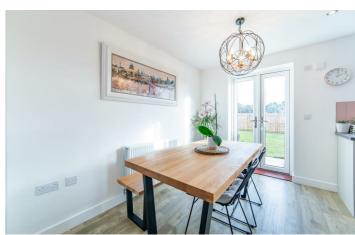

## 12 Poppy Place

Great Park, NE13 9EZ

The property briefly comprises of entrance hall with stairs to the first floor. A door leads into the bright lounge which in turn leads to the kitchen which is fitted with a range of wall and base units with complimentary worktops, integrated oven along with 4 hob gas cooker and overhead extractor fan. The kitchen extends its warmth to the outdoors through double doors that open to the garden.