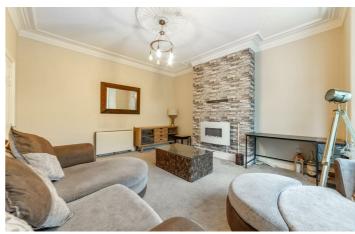

## 36/38 Beaumont Terrace

Gosforth, NE3 1AS

The ground floor flat features an inviting entrance porch that flows seamlessly into a welcoming hallway. Beyond, you'll discover a generously sized front room/bedroom with a charming bay window. At the hallway's end, a convenient storage cupboard, alongside access to a secondary bedroom. The expansive lounge/diner offers ample storage either side of the chimney breast, while providing easy access to both the yard and the well-appointed kitchen, complete with a separate WC and bathroom.

The upstairs flat comprises of a staircase leads to a spacious landing area. Here, three bedrooms/a dining room offer flexible living options, complemented by a comfortable lounge/diner similar to the downstairs flat. The kitchen and bathroom are easily accessible from this level, with stairs leading down to the backyard.