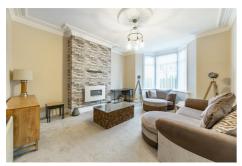

## 36/38 Beaumont Terrace

Gosforth, NE3 1AS

The ground floor flat features an inviting entrance porch that flows seamlessly into a welcoming hallway. Beyond, you'll discover a generously sized front room/bedroom with a charming bay window. At the hallway's end, a convenient storage cupboard, alongside access to a secondary bedroom. The expansive lounge/diner offers ample storage either side of the chimney breast, while providing easy access to both the yard and the well-appointed kitchen, complete with a separate WC and bathroom.

The upstairs flat comprises of a staircase leads to a spacious landing area. Here, three bedrooms/a dining room offer flexible living options, complemented by a comfortable lounge/diner similar to the downstairs flat. The kitchen and bathroom are easily accessible from this level, with stairs leading down to the backyard.