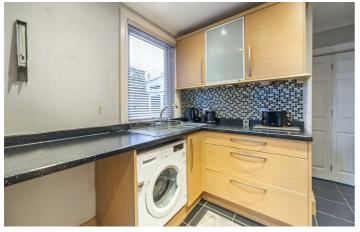

## 36/38 Beaumont Terrace

Gosforth, NE3 1AS

The ground floor flat features an inviting entrance porch that flows seamlessly into a welcoming hallway. Beyond, you'll discover a generously sized front room/bedroom with a charming bay window. At the hallway's end, a convenient storage cupboard, alongside access to a secondary bedroom. The expansive lounge/diner offers ample storage either side of the chimney breast, while providing easy access to both the yard and the well-appointed kitchen, complete with a separate WC and bathroom.

The upstairs flat comprises of a staircase leads to a spacious landing area. Here, three bedrooms/a dining room offer flexible living options, complemented by a comfortable lounge/diner similar to the downstairs flat. The kitchen and bathroom are easily accessible from this level, with stairs leading down to the backyard.