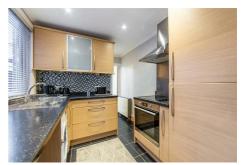

## 36/38 Beaumont Terrace

Gosforth, NE3 1AS

The ground floor flat features an inviting entrance porch that flows seamlessly into a welcoming hallway. Beyond, you'll discover a generously sized front room/bedroom with a charming bay window. At the hallway's end, a convenient storage cupboard, alongside access to a secondary bedroom. The expansive lounge/diner offers ample storage either side of the chimney breast, while providing easy access to both the yard and the well-appointed kitchen, complete with a separate WC and bathroom.

The upstairs flat comprises of a staircase leads to a spacious landing area. Here, three bedrooms/a dining room offer flexible living options, complemented by a comfortable lounge/diner similar to the downstairs flat. The kitchen and bathroom are easily accessible from this level, with stairs leading down to the backyard.