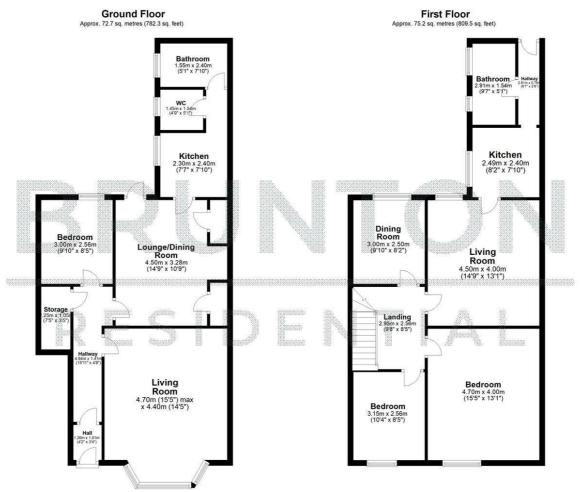

## 36/38 Beaumont Terrace

Gosforth, NE3 1AS

The ground floor flat features an inviting entrance porch that flows seamlessly into a welcoming hallway. Beyond, you'll discover a generously sized front room/bedroom with a charming bay window. At the hallway's end, a convenient storage cupboard, alongside access to a secondary bedroom. The expansive lounge/diner offers ample storage either side of the chimney breast, while providing easy access to both the yard and the well-appointed kitchen, complete with a separate WC and bathroom.

The upstairs flat comprises of a staircase leads to a spacious landing area. Here, three bedrooms/a dining room offer flexible living options, complemented by a comfortable lounge/diner similar to the downstairs flat. The kitchen and bathroom are easily accessible from this level, with stairs leading down to the backyard.

#### Floor Plan

Total area: approx. 147.9 sq. metres (1591.8 sq. feet)

All measurements are approximate and are for illustration only.

Plan produced using PlanUp.

These particulars, whilst believed to be accurate are set out as a general outline only for guidance and do not constitute any part of an offer or contract. Intending purchasers should not rely on them as statements of representation of fact, but must satisfy themselves by inspection or otherwise as to their accuracy. No person in this firms employment has the authority to make or give any representation or warranty in respect of the property.