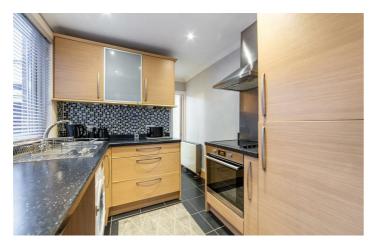

## 36/38 Beaumont Terrace

Gosforth, NE3 1AS

The ground floor flat features an inviting entrance porch that flows seamlessly into a welcoming hallway. Beyond, you'll discover a generously sized front room/bedroom with a charming bay window. At the hallway's end, a convenient storage cupboard, alongside access to a secondary bedroom. The expansive lounge/diner offers ample storage either side of the chimney breast, while providing easy access to both the yard and the well-appointed kitchen, complete with a separate WC and bathroom.

The upstairs flat comprises of a staircase leads to a spacious landing area. Here, three bedrooms/a dining room offer flexible living options, complemented by a comfortable lounge/diner similar to the downstairs flat. The kitchen and bathroom are easily accessible from this level, with stairs leading down to the backyard.