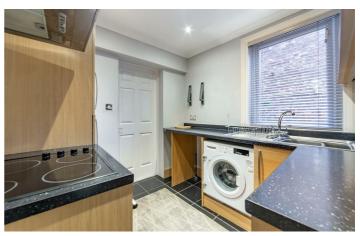

## 36/38 Beaumont Terrace

Gosforth, NE3 1AS

The ground floor flat features an inviting entrance porch that flows seamlessly into a welcoming hallway. Beyond, you'll discover a generously sized front room/bedroom with a charming bay window. At the hallway's end, a convenient storage cupboard, alongside access to a secondary bedroom. The expansive lounge/diner offers ample storage either side of the chimney breast, while providing easy access to both the yard and the well-appointed kitchen, complete with a separate WC and bathroom.

The upstairs flat comprises of a staircase leads to a spacious landing area. Here, three bedrooms/a dining room offer flexible living options, complemented by a comfortable lounge/diner similar to the downstairs flat. The kitchen and bathroom are easily accessible from this level, with stairs leading down to the backyard.