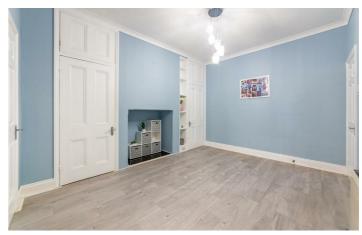

## 36/38 Beaumont Terrace

Gosforth, NE3 1AS

The ground floor flat features an inviting entrance porch that flows seamlessly into a welcoming hallway. Beyond, you'll discover a generously sized front room/bedroom with a charming bay window. At the hallway's end, a convenient storage cupboard, alongside access to a secondary bedroom. The expansive lounge/diner offers ample storage either side of the chimney breast, while providing easy access to both the yard and the well-appointed kitchen, complete with a separate WC and bathroom.

The upstairs flat comprises of a staircase leads to a spacious landing area. Here, three bedrooms/a dining room offer flexible living options, complemented by a comfortable lounge/diner similar to the downstairs flat. The kitchen and bathroom are easily accessible from this level, with stairs leading down to the backyard.