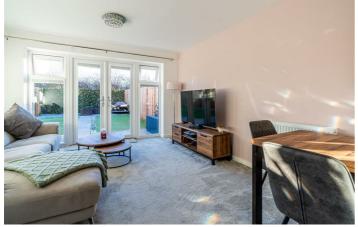

# **104 Winder Drive** Havannah Park Hazlerigg, NE13 7FU

The accommodation comprises of an inviting hallway that leads seamlessly into a light-filled lounge, with the toilet conveniently located to the right and the kitchen to the left. The lounge impresses with its airy ambiance, highlighted by large double doors that open to the south facing garden at the rear of the property. In the well-appointed kitchen, sleek high gloss handle-less doors adorn both floor and wall units, complemented by hey and white worktops. Integrated appliances, including a dishwasher, washer/dryer, fridge freezer and an induction hob, enhance the kitchens modern functionality. The WC is featured on the ground floor. Ascending to the first floor reveals two generously sized bedrooms, strategically positioned at the front and rear of the property to offer pleasing views of either side. The family bathroom and landing area complete this level with floor to ceiling tiles.

| ON THE GROUND FLOOR                                   | Bedroom                                              |
|-------------------------------------------------------|------------------------------------------------------|
| Hall                                                  | 9'5" x 12'4" (2.87m x 3.76m)                         |
| <mark>Lounge</mark><br>14'10" x 12'4" (4.52m x 3.76m) | Bathroom<br>6'8" x 5'9" (2.03m x 1.74m)              |
| WC                                                    | <mark>Bedroom</mark><br>9'6" x 12'4" (2.89m x 3.76m) |
| <mark>Kitchen</mark><br>12'5" x 5'7" (3.79m x 1.69m)  | Store                                                |
| Store                                                 | Disclaimer                                           |
| ON THE FIRST FLOOR                                    |                                                      |