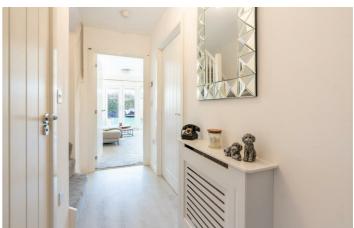

# **104 Winder Drive** Havannah Park Hazlerigg, NE13 7FU

The accommodation comprises of an inviting hallway that leads seamlessly into a light-filled lounge, with the toilet conveniently located to the right and the kitchen to the left. The lounge impresses with its airy ambiance, highlighted by large double doors that open to the south facing garden at the rear of the property. In the well-appointed kitchen, sleek high gloss handle-less doors adorn both floor and wall units, complemented by hey and white worktops. Integrated appliances, including a dishwasher, washer/dryer, fridge freezer and an induction hob, enhance the kitchens modern functionality. The WC is featured on the ground floor. Ascending to the first floor reveals two generously sized bedrooms, strategically positioned at the front and rear of the property to offer pleasing views of either side. The family bathroom and landing area complete this level with floor to ceiling tiles.