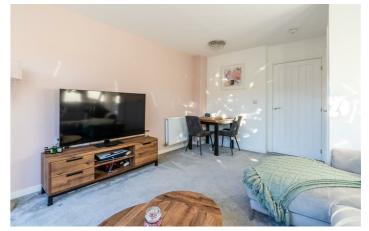

# **104 Winder Drive** Havannah Park Hazlerigg, NE13 7FU

The accommodation comprises of an inviting hallway that leads seamlessly into a light-filled lounge, with the toilet conveniently located to the right and the kitchen to the left. The lounge impresses with its airy ambiance, highlighted by large double doors that open to the south facing garden at the rear of the property. In the well-appointed kitchen, sleek high gloss handle-less doors adorn both floor and wall units, complemented by hey and white worktops. Integrated appliances, including a dishwasher, washer/dryer, fridge freezer and an induction hob, enhance the kitchens modern functionality. The WC is featured on the ground floor. Ascending to the first floor reveals two generously sized bedrooms, strategically positioned at the front and rear of the property to offer pleasing views of either side. The family bathroom and landing area complete this level with floor to ceiling tiles.