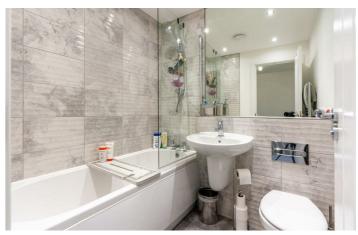

# **104 Winder Drive** Havannah Park Hazlerigg, NE13 7FU

The accommodation comprises of an inviting hallway that leads seamlessly into a light-filled lounge, with the toilet conveniently located to the right and the kitchen to the left. The lounge impresses with its airy ambiance, highlighted by large double doors that open to the south facing garden at the rear of the property. In the well-appointed kitchen, sleek high gloss handle-less doors adorn both floor and wall units, complemented by hey and white worktops. Integrated appliances, including a dishwasher, washer/dryer, fridge freezer and an induction hob, enhance the kitchens modern functionality. The WC is featured on the ground floor. Ascending to the first floor reveals two generously sized bedrooms, strategically positioned at the front and rear of the property to offer pleasing views of either side. The family bathroom and landing area complete this level with floor to ceiling tiles.