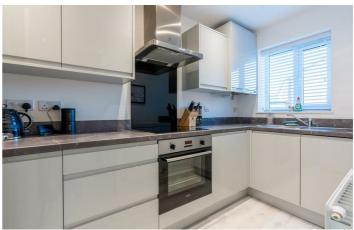

# **104 Winder Drive** Havannah Park Hazlerigg, NE13 7FU

The accommodation comprises of an inviting hallway that leads seamlessly into a light-filled lounge, with the toilet conveniently located to the right and the kitchen to the left. The lounge impresses with its airy ambiance, highlighted by large double doors that open to the south facing garden at the rear of the property. In the well-appointed kitchen, sleek high gloss handle-less doors adorn both floor and wall units, complemented by hey and white worktops. Integrated appliances, including a dishwasher, washer/dryer, fridge freezer and an induction hob, enhance the kitchens modern functionality. The WC is featured on the ground floor. Ascending to the first floor reveals two generously sized bedrooms, strategically positioned at the front and rear of the property to offer pleasing views of either side. The family bathroom and landing area complete this level with floor to ceiling tiles.