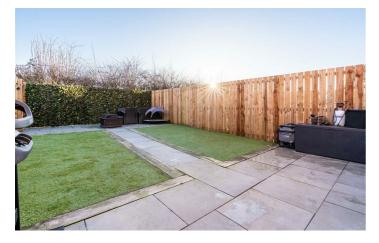

# **104 Winder Drive** Havannah Park Hazlerigg, NE13 7FU

The accommodation comprises of an inviting hallway that leads seamlessly into a light-filled lounge, with the toilet conveniently located to the right and the kitchen to the left. The lounge impresses with its airy ambiance, highlighted by large double doors that open to the south facing garden at the rear of the property. In the well-appointed kitchen, sleek high gloss handle-less doors adorn both floor and wall units, complemented by hey and white worktops. Integrated appliances, including a dishwasher, washer/dryer, fridge freezer and an induction hob, enhance the kitchens modern functionality. The WC is featured on the ground floor. Ascending to the first floor reveals two generously sized bedrooms, strategically positioned at the front and rear of the property to offer pleasing views of either side. The family bathroom and landing area complete this level with floor to ceiling tiles.