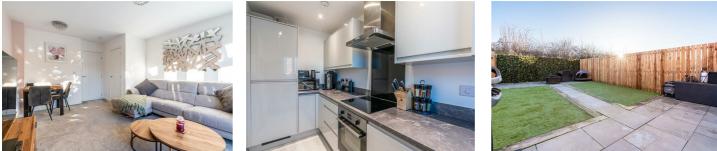

# **104 Winder Drive** Havannah Park Hazlerigg, NE13 7FU

The accommodation comprises of an inviting hallway that leads seamlessly into a light-filled lounge, with the toilet conveniently located to the right and the kitchen to the left. The lounge impresses with its airy ambiance, highlighted by large double doors that open to the south facing garden at the rear of the property. In the well-appointed kitchen, sleek high gloss handle-less doors adorn both floor and wall units, complemented by hey and white worktops. Integrated appliances, including a dishwasher, washer/dryer, fridge freezer and an induction hob, enhance the kitchens modern functionality. The WC is featured on the ground floor. Ascending to the first floor reveals two generously sized bedrooms, strategically positioned at the front and rear of the property to offer pleasing views of either side. The family bathroom and landing area complete this level with floor to ceiling tiles.