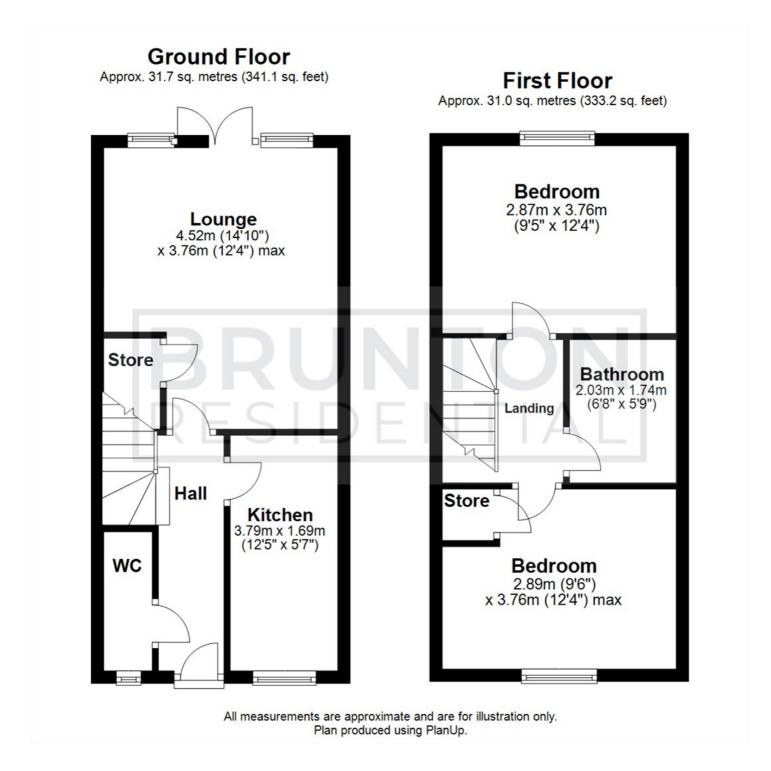

| ON THE GROUND FLOOR                                   | Bedroom                                              |
|-------------------------------------------------------|------------------------------------------------------|
| Hall                                                  | 9'5" x 12'4" (2.87m x 3.76m)                         |
| <mark>Lounge</mark><br>14'10" x 12'4" (4.52m x 3.76m) | Bathroom<br>6'8" x 5'9" (2.03m x 1.74m)              |
| WC                                                    | <mark>Bedroom</mark><br>9'6" x 12'4" (2.89m x 3.76m) |
| <mark>Kitchen</mark><br>12'5" x 5'7" (3.79m x 1.69m)  | Store                                                |
| Store                                                 | Disclaimer                                           |
| ON THE FIRST FLOOR                                    |                                                      |