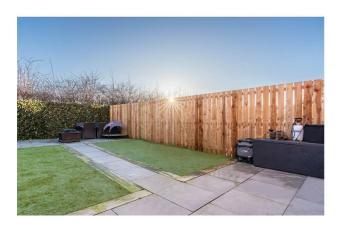

# **104 Winder Drive** Havannah Park Hazlerigg, NE13 7FU

The accommodation comprises of an inviting hallway that leads seamlessly into a light-filled lounge, with the toilet conveniently located to the right and the kitchen to the left. The lounge impresses with its airy ambiance, highlighted by large double doors that open to the south facing garden at the rear of the property. In the well-appointed kitchen, sleek high gloss handle-less doors adorn both floor and wall units, complemented by hey and white worktops. Integrated appliances, including a dishwasher, washer/dryer, fridge freezer and an induction hob, enhance the kitchens modern functionality. The WC is featured on the ground floor. Ascending to the first floor reveals two generously sized bedrooms, strategically positioned at the front and rear of the property to offer pleasing views of either side. The family bathroom and landing area complete this level with floor to ceiling tiles.