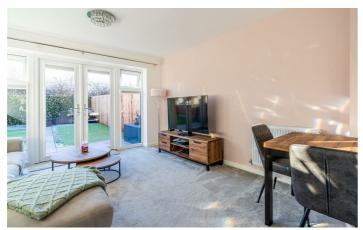

# **104 Winder Drive** Havannah Park Hazlerigg, NE13 7FU

The accommodation comprises of an inviting hallway that leads seamlessly into a light-filled lounge, with the toilet conveniently located to the right and the kitchen to the left. The lounge impresses with its airy ambiance, highlighted by large double doors that open to the south facing garden at the rear of the property. In the well-appointed kitchen, sleek high gloss handle-less doors adorn both floor and wall units, complemented by hey and white worktops. Integrated appliances, including a dishwasher, washer/dryer, fridge freezer and an induction hob, enhance the kitchens modern functionality. The WC is featured on the ground floor. Ascending to the first floor reveals two generously sized bedrooms, strategically positioned at the front and rear of the property to offer pleasing views of either side. The family bathroom and landing area complete this level with floor to ceiling tiles.

| ON THE GROUND FLOOR                                   | Bedroom                                              |
|-------------------------------------------------------|------------------------------------------------------|
| Hall                                                  | 9'5" x 12'4" (2.87m x 3.76m)                         |
| <mark>Lounge</mark><br>14'10" x 12'4" (4.52m x 3.76m) | Bathroom<br>6'8" x 5'9" (2.03m x 1.74m)              |
| WC                                                    | <mark>Bedroom</mark><br>9'6" x 12'4" (2.89m x 3.76m) |
| <mark>Kitchen</mark><br>12'5" x 5'7" (3.79m x 1.69m)  | Store                                                |
| Store                                                 | Disclaimer                                           |
| ON THE FIRST FLOOR                                    |                                                      |