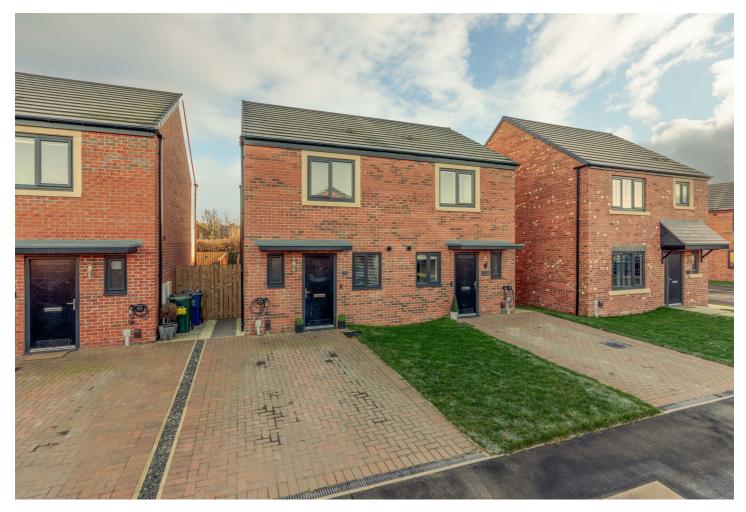

#### Havannah Park Hazlerigg, NE13 7FU

IMMACULATELY PRESENTED - SEMI-DETACHED - SOUTH FACEING GARDEN Brunton Residential are delighted to offer this immaculate two bedroom semi-detached property to the market. This home features upgraded finishing touches throughout and is located in the popular location of Winder Drive and would make the perfect first time buy.

# **104 Winder Drive** Havannah Park Hazlerigg, NE13 7FU

The accommodation comprises of an inviting hallway that leads seamlessly into a light-filled lounge, with the toilet conveniently located to the right and the kitchen to the left. The lounge impresses with its airy ambiance, highlighted by large double doors that open to the south facing garden at the rear of the property. In the well-appointed kitchen, sleek high gloss handle-less doors adorn both floor and wall units, complemented by hey and white worktops. Integrated appliances, including a dishwasher, washer/dryer, fridge freezer and an induction hob, enhance the kitchens modern functionality. The WC is featured on the ground floor. Ascending to the first floor reveals two generously sized bedrooms, strategically positioned at the front and rear of the property to offer pleasing views of either side. The family bathroom and landing area complete this level with floor to ceiling tiles.