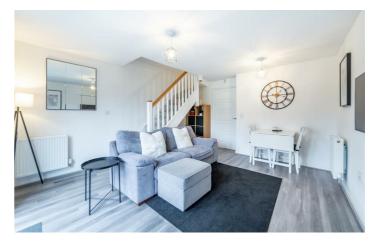

## North Gosforth Newcastle Upon Tyne, NE13 6QG

2

The accommodation comprises of a welcoming hallway into a lovely bright fitted kitchen on the left; with storage and WC to the right; it then leads into the spacious lounge with large french doors leading out on to the garden patio area; the stairs lead onto second floor landing; the master bedroom comprises of mirrored wardrobes with a double panel window; the second bedroom is across the hallway: the upstairs bathroom is between both bedrooms.

## **Living Room**

14'5" x 12'9" (4.40m x 3.89m)