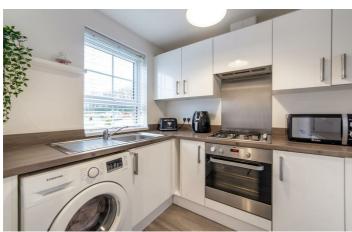

ed and barbecue.

The property is within close proximity to key amenities. It is approximately 2.6 miles from the lovely Gosforth centre, along with various desirable first, middle, and secondary schools.

The property boasts a total floor area of 57 square metres.

### ON THE GROUND FLOOR

## Hall

## Storage

#### Kitchen

8'11" x 6'6" (2.72m x 1.99m)

## **Living Room**

14'5" x 12'9" (4.40m x 3.89m)

#### WC

### ON THE FIRST FLOOR

### **Bedroom**

9'4" x 12'9" (2.85m x 3.89m)

## Bedroom

5'9" x 12'9" (1.75m x 3.89m)

#### Bathroom

8'3" x 6'6" (2.51m x 1.98m)

## Landing

9'7" x 6'0" (2.91m x 1.82m)

#### Disclaimer



TWO BEDROOM
SEMI
CONVENI
HOUSE
DETACHED
LOCATION

**CARS** 

- POPULAR SCHOOLS NEARBY
- DRIVEWAY PERFECTFOR FIRST TIMMULTIPLE BUY
- VIEWING

RECOMMENDED

















## Floor Plan



Total area: approx. 55.1 sq. metres (592.6 sq. feet)

All measurements are approximate and are for illustration only. Plan produced using PlanUp.

These particulars, whilst believed to be accurate are set out as a general outline only for guidance and do not constitute any part of an offer or contract. Intending purchasers should not rely on them as statements of representation of fact, but must satisfy themselves by inspection or otherwise as to their accuracy. No person in this firms employment has the authority to make or give any representation or warranty in respect of the property.