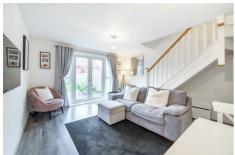

## North Gosforth Newcastle Upon Tyne, NE13 6QG

2

The accommodation comprises of a welcoming hallway into a lovely bright fitted kitchen on the left; with storage and WC to the right; it then leads into the spacious lounge with large french doors leading out on to the garden patio area; the stairs lead onto second floor landing; the master bedroom comprises of mirrored wardrobes with a double panel window; the second bedroom is across the hallway: the upstairs bathroom is between both bedrooms.

## **Living Room**

14'5" x 12'9" (4.40m x 3.89m)