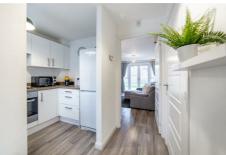

## North Gosforth Newcastle Upon Tyne, NE13 6QG

2

The accommodation comprises of a welcoming hallway into a lovely bright fitted kitchen on the left; with storage and WC to the right; it then leads into the spacious lounge with large french doors leading out on to the garden patio area; the stairs lead onto second floor landing; the master bedroom comprises of mirrored wardrobes with a double panel window; the second bedroom is across the hallway: the upstairs bathroom is between both bedrooms.

#### Kitchen

8'11" x 6'6" (2.72m x 1.99m)