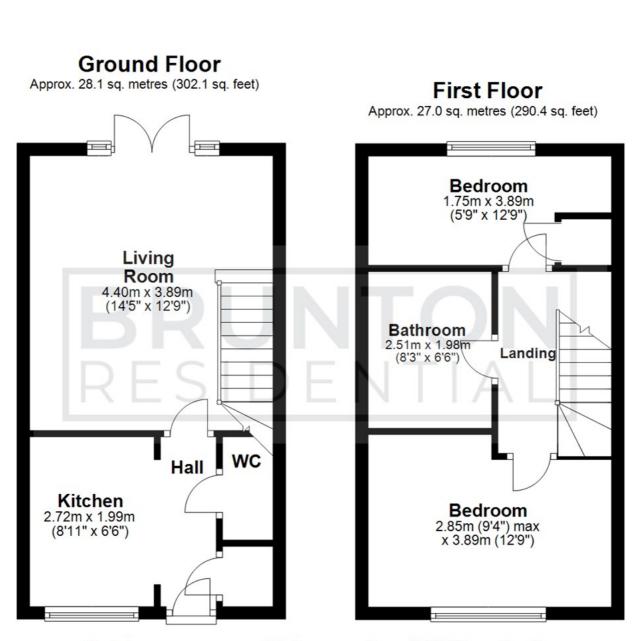

### ON THE GROUND FLOOR

## Hall

## Storage

#### Kitchen

8'11" x 6'6" (2.72m x 1.99m)

## **Living Room**

14'5" x 12'9" (4.40m x 3.89m)

#### WC

### ON THE FIRST FLOOR

### **Bedroom**

9'4" x 12'9" (2.85m x 3.89m)

## Bedroom

5'9" x 12'9" (1.75m x 3.89m)

#### Bathroom

8'3" x 6'6" (2.51m x 1.98m)

## Landing

9'7" x 6'0" (2.91m x 1.82m)

## Floor Plan

Total area: approx. 55.1 sq. metres (592.6 sq. feet)

All measurements are approximate and are for illustration only. Plan produced using PlanUp.

These particulars, whilst believed to be accurate are set out as a general outline only for guidance and do not constitute any part of an offer or contract. Intending purchasers should not rely on them as statements of representation of fact, but must satisfy themselves by inspection or otherwise as to their accuracy. No person in this firms employment has the authority to make or give any representation or warranty in respect of the property.