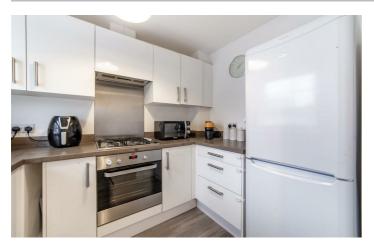

## North Gosforth Newcastle Upon Tyne, NE13 6QG

2

The accommodation comprises of a welcoming hallway into a lovely bright fitted kitchen on the left; with storage and WC to the right; it then leads into the spacious lounge with large french doors leading out on to the garden patio area; the stairs lead onto second floor landing; the master bedroom comprises of mirrored wardrobes with a double panel window; the second bedroom is across the hallway: the upstairs bathroom is between both bedrooms.

#### Kitchen

8'11" x 6'6" (2.72m x 1.99m)