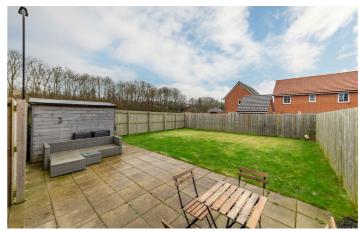

Extenerally, the property has a driveway for off-road parking, with a small patch of front garden space. The rear garden has fencing offering privacy and security, there is a patio area with various outside seating, shed and barbecue.