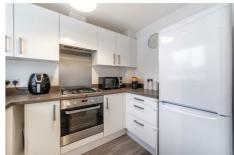

## North Gosforth Newcastle Upon Tyne, NE13 6QG

2

The accommodation comprises of a welcoming hallway into a lovely bright fitted kitchen on the left; with storage and WC to the right; it then leads into the spacious lounge with large french doors leading out on to the garden patio area; the stairs lead onto second floor landing; the master bedroom comprises of mirrored wardrobes with a double panel window; the second bedroom is across the hallway: the upstairs bathroom is between both bedrooms.

#### Kitchen

8'11" x 6'6" (2.72m x 1.99m)