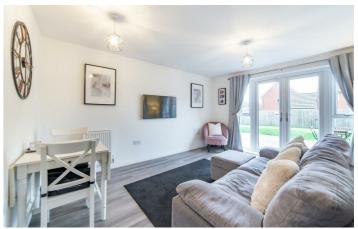

## North Gosforth Newcastle Upon Tyne, NE13 6QG

2

The accommodation comprises of a welcoming hallway into a lovely bright fitted kitchen on the left; with storage and WC to the right; it then leads into the spacious lounge with large french doors leading out on to the garden patio area; the stairs lead onto second floor landing; the master bedroom comprises of mirrored wardrobes with a double panel window; the second bedroom is across the hallway: the upstairs bathroom is between both bedrooms.

## **Living Room**

14'5" x 12'9" (4.40m x 3.89m)