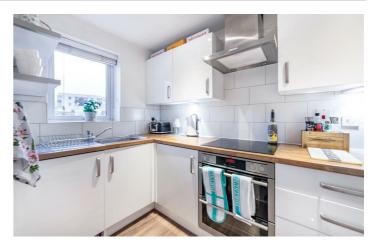

# 65 Heron Crescent Great Park, NE13 9DA

Accommodation comprises; entrance hallway with access to an open plan lounge/kitchen area, the lounge offers French door access to an outdoor lawned space. The kitchen offers a range of wall and floor units with coordinated work surfaces and some fitted appliances.