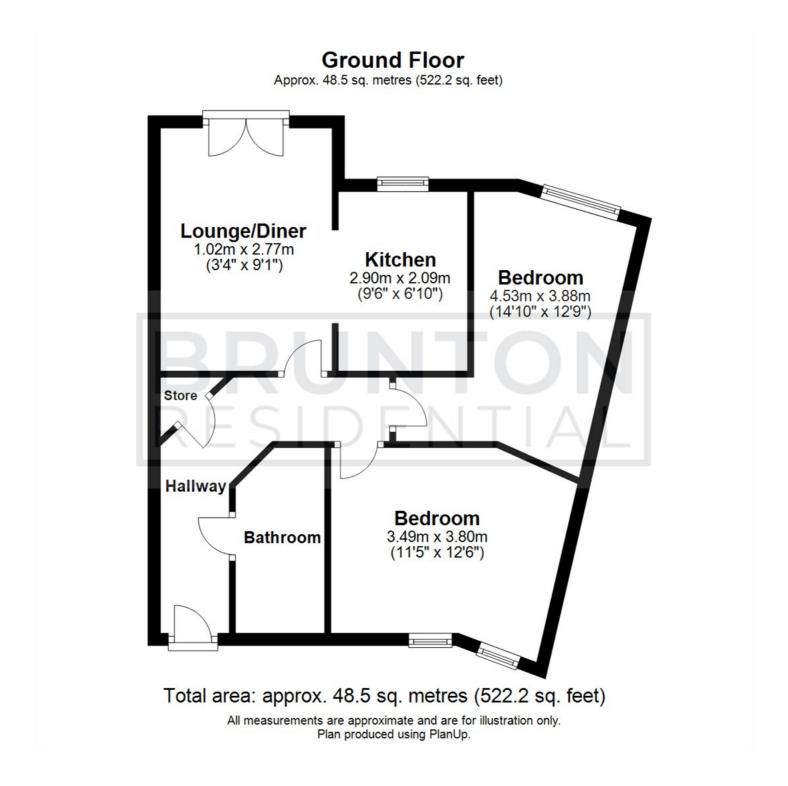

#### ON THE GROUND FLOOR

Disclaimer

Hallway

Lounge/Diner 3'4" x 9'1" (1.02m x 2.77m)

Kitchen 9'6" x 6'10" (2.90m x 2.09m)

Bedroom 11'5" x 12'6" (3.49m x 3.80m)

Bedroom 14'10" x 12'9" (4.53m x 3.88m)

#### Bathroom

- GROUND
  TWC
  FLOOR
  APARTMENT
  BED
  - TWO DOUBLE BEDROOMS
- ALLOCATED PARKING
- SHARED
  COUNCIL
  OUTDOOR
  TAX BAND B
  SPACE

bruntonresidential.com

bruntonresidential.com

**Floor Plan** 