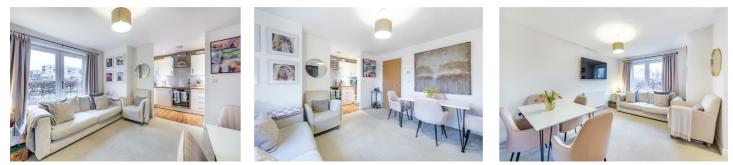

# 65 Heron Crescent Great Park, NE13 9DA

Accommodation comprises; entrance hallway with access to an open plan lounge/kitchen area, the lounge offers French door access to an outdoor lawned space. The kitchen offers a range of wall and floor units with coordinated work surfaces and some fitted appliances.

There are two bedrooms of similar size with space for wardrobes. There is a fitted bathroom with a shower over the bath.

Externally, there are a range of managed communal areas along with a private allocated parking space.