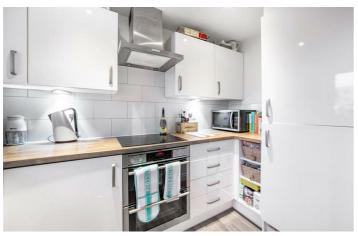

# 65 Heron Crescent Great Park, NE13 9DA

Accommodation comprises; entrance hallway with access to an open plan lounge/kitchen area, the lounge offers French door access to an outdoor lawned space. The kitchen offers a range of wall and floor units with coordinated work surfaces and some fitted appliances.