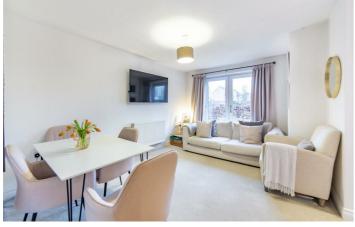

# 65 Heron Crescent Great Park, NE13 9DA

Accommodation comprises; entrance hallway with access to an open plan lounge/kitchen area, the lounge offers French door access to an outdoor lawned space. The kitchen offers a range of wall and floor units with coordinated work surfaces and some fitted appliances.