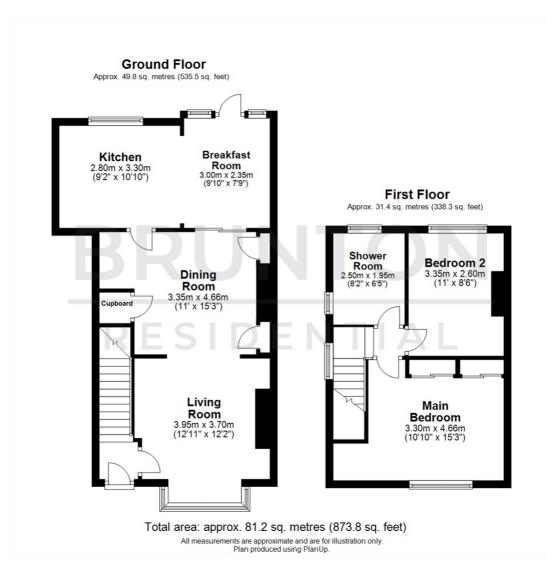

# To the ground floor

# **Living Room**

13'0" x 12'2" (3.95m x 3.70m)

ALL MEASUREMENTS TAKEN AT WIDEST POINT

### **Dining Room**

11'0" x 15'3" (3.35m x 4.66m)

ALL MEASUREMENTS TAKEN AT WIDEST POINT

### Kitchen

9'2" x 10'10" (2.80m x 3.30m)

ALL MEASUREMENTS TAKEN AT WIDEST POINT

# **Breakfast Room**

9'10" x 7'9" (3.00m x 2.35m)

ALL MEASUREMENTS TAKEN AT WIDEST POINT

# To the first floor

### Main Bedroom

10'10" x 15'3" (3.30m x 4.66m)

ALL MEASUREMENTS TAKEN AT WIDEST POINT

### **Shower Room**

8'2" x 6'5" (2.50m x 1.95m)

ALL MEASUREMENTS TAKEN AT WIDEST POINT

### Bedroom 2

11'0" x 8'6" (3.35m x 2.60m)

ALL MEASUREMENTS TAKEN AT WIDEST POINT