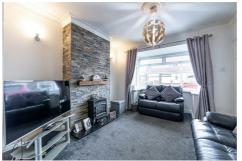

# **Living Room**

13'0" x 12'2" (3.95m x 3.70m)

ALL MEASUREMENTS TAKEN AT WIDEST POINT