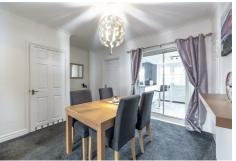

### **Dining Room**

11'0" x 15'3" (3.35m x 4.66m)

ALL MEASUREMENTS TAKEN AT WIDEST POINT