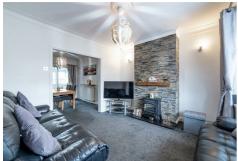

# **Living Room**

13'0" x 12'2" (3.95m x 3.70m)

ALL MEASUREMENTS TAKEN AT WIDEST POINT