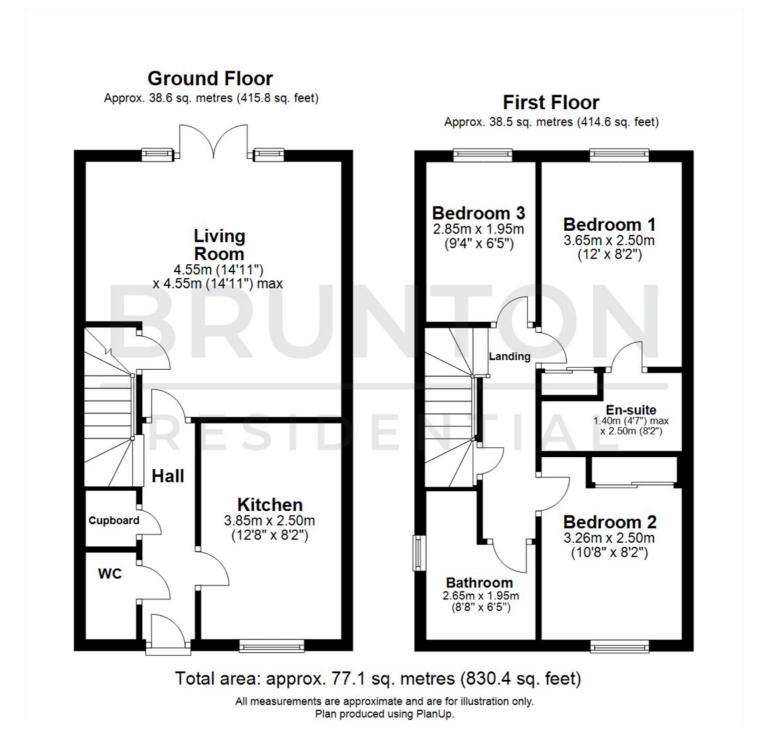

## Blakelaw Newcastle Upon Tyne, NE5 3QF

Accommodation briefly comprises of; an inviting entrance hallway seamlessly leading to a well-equipped kitchen with ample wall and floor units which offers lots of workspace, there is a large lounge which overlooks the rear of the property, there is French doors which allow for tremendous natural light and direct access to the back garden. Leading on from the hallway is a convenient WC and stairs to the first floor.

To the first floor there is a spacious landing giving access to the Master bedroom featuring a well presented en-suite. In addition to this there is a further two good size bedrooms offering plenty space. The family bathroom is also situated on this floor. Presenting a neutral feel throughout, this property is ready to move into.

| ON THE GROUND FLOOR                                  | En-suite                                               |
|------------------------------------------------------|--------------------------------------------------------|
| Hall                                                 | 4'7" x 8'2" (1.40m x 2.50m)                            |
| WC                                                   | <mark>Bedroom 2</mark><br>10'8" x 8'2" (3.26m x 2.50m) |
| <mark>Kitchen</mark><br>12'8" x 8'2" (3.85m x 2.50m) | <mark>Bedroom 3</mark><br>9'4" x 6'5" (2.85m x 1.95m)  |
| Living Room<br>14'11" x 14'11" (4.55m x 4.55m)       | Bathroom<br>8'8" x 6'5" (2.65m x 1.95m)                |
| ON THE FIRST FLOOR                                   | Disclaimer.                                            |
| Bedroom 1                                            |                                                        |