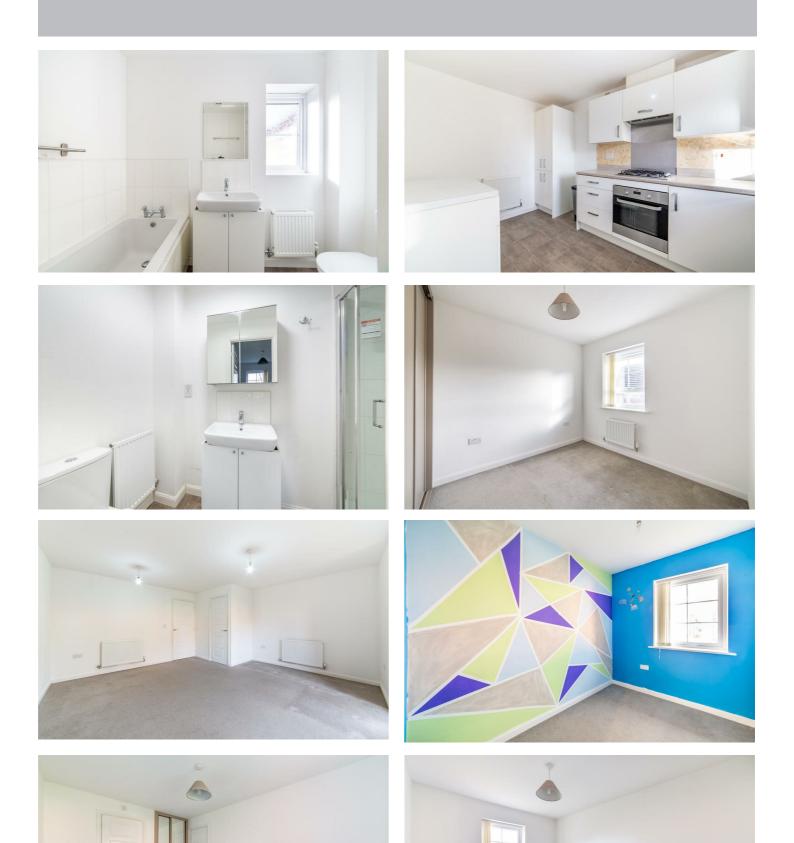

## Blakelaw Newcastle Upon Tyne, NE5 3QF

Accommodation briefly comprises of; an inviting entrance hallway seamlessly leading to a well-equipped kitchen with ample wall and floor units which offers lots of workspace, there is a large lounge which overlooks the rear of the property, there is French doors which allow for tremendous natural light and direct access to the back garden. Leading on from the hallway is a convenient WC and stairs to the first floor.

To the first floor there is a spacious landing giving access to the Master bedroom featuring a well presented en-suite. In addition to this there is a further two good size bedrooms offering plenty space. The family bathroom is also situated on this floor. Presenting a neutral feel throughout, this property is ready to move into.