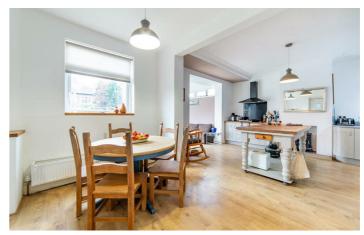

# Newcastle Upon Tyne, NE3 5ND

Accommodation briefly comprises an entrance porch and hallway with a staircase leading to the first floor. The sizable lounge features a front-facing window, while the kitchen provides an impressive and spacious area for entertaining. This kitchen is equipped with a variety of wall and floor units, coordinated surfaces, and some built-in appliances. Adjacent to the kitchen is a generous utility space with a separate WC and access to the integral garage. Additionally, there is a conservatory at the rear of the property, currently utilised as an extra lounge space.

# Kitchen/Dining Room

18'7" x 19'11" (5.67m x 6.07m)