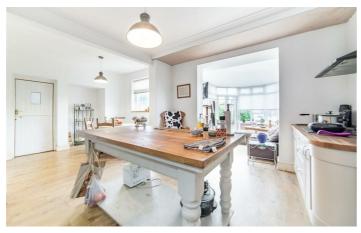

# Newcastle Upon Tyne, NE3 5ND

Accommodation briefly comprises an entrance porch and hallway with a staircase leading to the first floor. The sizable lounge features a front-facing window, while the kitchen provides an impressive and spacious area for entertaining. This kitchen is equipped with a variety of wall and floor units, coordinated surfaces, and some built-in appliances. Adjacent to the kitchen is a generous utility space with a separate WC and access to the integral garage. Additionally, there is a conservatory at the rear of the property, currently utilised as an extra lounge space.

# Kitchen/Dining Room

18'7" x 19'11" (5.67m x 6.07m)