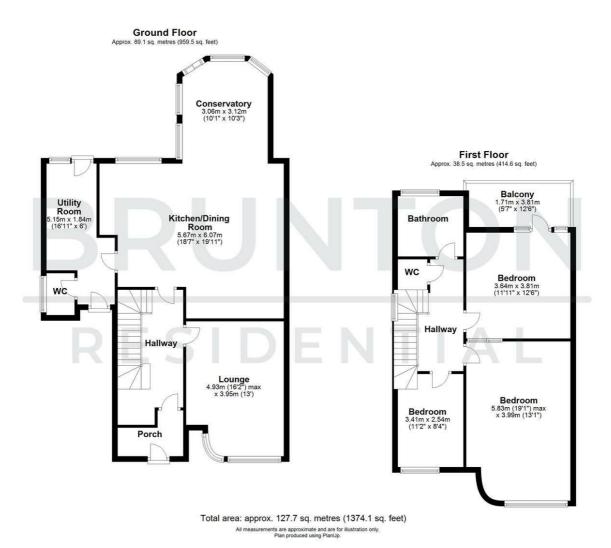

#### ON THE GROUND FLOOR

## Porch

# Hallway

#### Lounge

16'2" x 13'0" (4.93m x 3.95m)

# Kitchen/Dining Room

18'7" x 19'11" (5.67m x 6.07m)

# **Utility Room**

16'11" x 6'0" (5.15m x 1.84m)

#### WC

# Conservatory

### ON THE FIRST FLOOR

#### Bedroom

11'2" x 8'4" (3.41m x 2.54m)

## Balcony

5'7" x 12'6" (1.71m x 3.81m)

#### Bathroom

# **Bedroom**

11'11" x 12'6" (3.64m x 3.81m)

#### Bedroom

19'2" x 13'1" (5.83m x 3.99m)

# Floor Plan

These particulars, whilst believed to be accurate are set out as a general outline only for guidance and do not constitute any part of an offer or contract. Intending purchasers should not rely on them as statements of representation of fact, but must satisfy themselves by inspection or otherwise as to their accuracy. No person in this firms employment has the authority to make or give any representation or warranty in respect of the property.