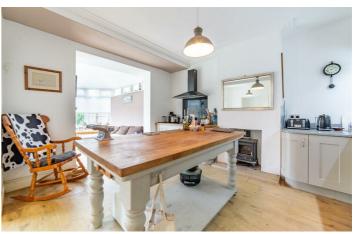

# Newcastle Upon Tyne, NE3 5ND

Accommodation briefly comprises an entrance porch and hallway with a staircase leading to the first floor. The sizable lounge features a front-facing window, while the kitchen provides an impressive and spacious area for entertaining. This kitchen is equipped with a variety of wall and floor units, coordinated surfaces, and some built-in appliances. Adjacent to the kitchen is a generous utility space with a separate WC and access to the integral garage. Additionally, there is a conservatory at the rear of the property, currently utilised as an extra lounge space.

# Kitchen/Dining Room

18'7" x 19'11" (5.67m x 6.07m)