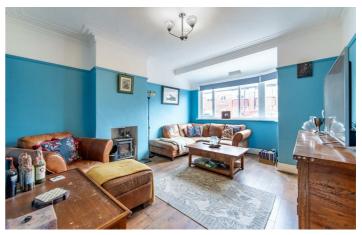

way leading to the entrance, and a double driveway for off-street parking with garage access. The rear of the property boasts a spacious garden primarily laid to lawn, enclosed by fencing.

#### ON THE GROUND FLOOR

## Porch

# Hallway

#### Lounge

16'2" x 13'0" (4.93m x 3.95m)

# Kitchen/Dining Room

18'7" x 19'11" (5.67m x 6.07m)

# **Utility Room**

16'11" x 6'0" (5.15m x 1.84m)

#### WC

# Conservatory

### ON THE FIRST FLOOR

#### Bedroom

11'2" x 8'4" (3.41m x 2.54m)

## Balcony

5'7" x 12'6" (1.71m x 3.81m)

#### Bathroom

# **Bedroom**

11'11" x 12'6" (3.64m x 3.81m)

#### Bedroom

19'2" x 13'1" (5.83m x 3.99m)

### Disclaimer



- BRUNTON 360
- GOSFORTH

- PARK
- **VIRTUAL**
- **TOUR**
- THREE BEDROOM
- POLWARTH SEMI-
- ROAD
- **DETACHED**

- GARAGE
- STUNNING
  - **KITCHEN**

















# Floor Plan



These particulars, whilst believed to be accurate are set out as a general outline only for guidance and do not constitute any part of an offer or contract. Intending purchasers should not rely on them as statements of representation of fact, but must satisfy themselves by inspection or otherwise as to their accuracy. No person in this firms employment has the authority to make or give any representation or warranty in respect of the property.