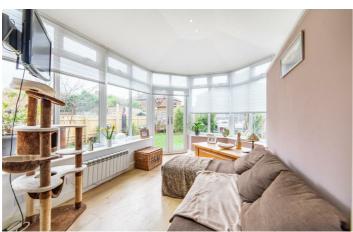

# Newcastle Upon Tyne, NE3 5ND

Accommodation briefly comprises an entrance porch and hallway with a staircase leading to the first floor. The sizable lounge features a front-facing window, while the kitchen provides an impressive and spacious area for entertaining. This kitchen is equipped with a variety of wall and floor units, coordinated surfaces, and some built-in appliances. Adjacent to the kitchen is a generous utility space with a separate WC and access to the integral garage. Additionally, there is a conservatory at the rear of the property, currently utilised as an extra lounge space.

# Conservatory