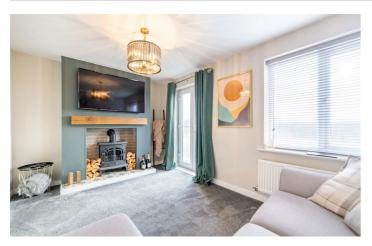

## 109 Osprey Walk

Great Park, NE13 9DU

This home has accommodation which briefly comprises of; Entrance hallway with access to a family kitchen with double doors to gardens, a second sitting room often which could be used as a home office or snug and a ground floor WC. The modern kitchen has a range of wall and floor units and coordinated work surfaces with some fitted appliances. The first floor landing offers access to a full width lounge with recently installed media wall and French doors to a Juliette balcony and a master bedroom with ensuite shower room. Finally the top floor offers two well sized double bedrooms along with a family bathroom WC.

Garage

ON THE FIRST FLOOR

Landing

Lounge

9'1" x 13'3" (2.78m x 4.03m)

Bedroom

9'9" x 13'3" (2.96m x 4.03m)

En-suite