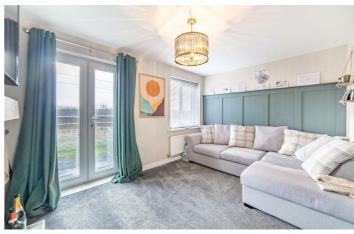

## 109 Osprey Walk

Great Park, NE13 9DU

This home has accommodation which briefly comprises of; Entrance hallway with access to a family kitchen with double doors to gardens, a second sitting room often which could be used as a home office or snug and a ground floor WC. The modern kitchen has a range of wall and floor units and coordinated work surfaces with some fitted appliances. The first floor landing offers access to a full width lounge with recently installed media wall and French doors to a Juliette balcony and a master bedroom with ensuite shower room. Finally the top floor offers two well sized double bedrooms along with a family bathroom WC.