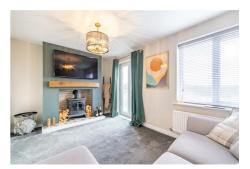

## 109 Osprey Walk

Great Park, NE13 9DU

This home has accommodation which briefly comprises of; Entrance hallway with access to a family kitchen with double doors to gardens, a second sitting room often which could be used as a home office or snug and a ground floor WC. The modern kitchen has a range of wall and floor units and coordinated work surfaces with some fitted appliances. The first floor landing offers access to a full width lounge with recently installed media wall and French doors to a Juliette balcony and a master bedroom with ensuite shower room. Finally the top floor offers two well sized double bedrooms along with a family bathroom WC.

Garage

ON THE FIRST FLOOR

Landing

Lounge

9'1" x 13'3" (2.78m x 4.03m)

Bedroom

9'9" x 13'3" (2.96m x 4.03m)

En-suite