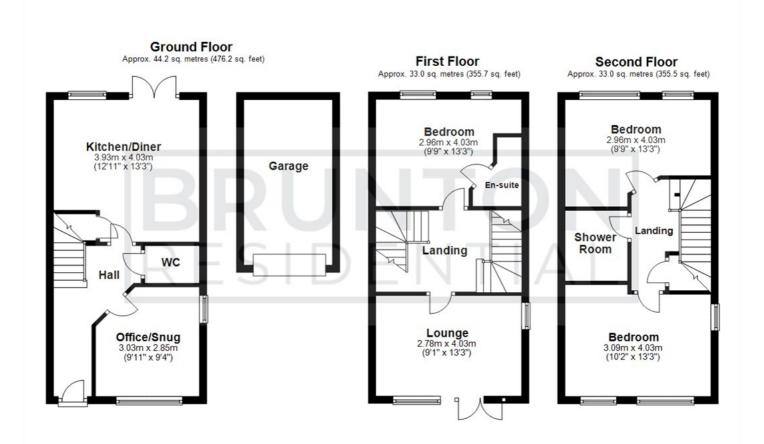

For more info and to book your viewing please call our sales team on 0191 2368347.

ON THE GROUND FLOOR

WC

Hall

Office/Snug

9'11" x 9'4" (3.03m x 2.85m)

Kitchen/Diner

12'11" x 13'3" (3.93m x 4.03m)

Garage

ON THE FIRST FLOOR

Landing

Lounge

9'1" x 13'3" (2.78m x 4.03m)

Bedroom

9'9" x 13'3" (2.96m x 4.03m)

En-suite

ON THE SECOND FLOOR

Landing

**Bedroom** 

10'2" x 13'3" (3.09m x 4.03m)

Bedroom

9'9" x 13'3" (2.96m x 4.03m)

EXCELLENT CONDITION ■ TOWNHOUSE THREE

BEDROOMS

#### Floor Plan

Total area: approx. 110.3 sq. metres (1187.4 sq. feet)

All measurements are approximate and are for illustration only. Plan produced using PlanUp.

These particulars, whilst believed to be accurate are set out as a general outline only for guidance and do not constitute any part of an offer or contract. Intending purchasers should not rely on them as statements of representation of fact, but must satisfy themselves by inspection or otherwise as to their accuracy. No person in this firms employment has the authority to make or give any representation or warranty in respect of the property.