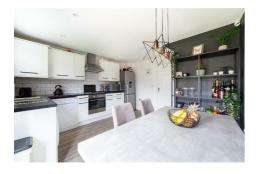

## 109 Osprey Walk

Great Park, NE13 9DU

This home has accommodation which briefly comprises of; Entrance hallway with access to a family kitchen with double doors to gardens, a second sitting room often which could be used as a home office or snug and a ground floor WC. The modern kitchen has a range of wall and floor units and coordinated work surfaces with some fitted appliances. The first floor landing offers access to a full width lounge with recently installed media wall and French doors to a Juliette balcony and a master bedroom with ensuite shower room. Finally the top floor offers two well sized double bedrooms along with a family bathroom WC.

For more info and to book your viewing please call our sales team on 0191 2368347.

ON THE GROUND FLOOR

WC

Hall

Office/Snug

9'11" x 9'4" (3.03m x 2.85m)

Kitchen/Diner

12'11" x 13'3" (3.93m x 4.03m)