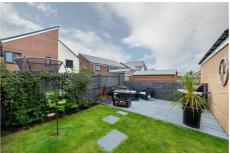

Externally, there is a small lawned town garden to the front with pathway access to the property while to the rear there is a private garden consisting of a range of lawned and paved areas with walled & fenced boundaries and gated access to the rear. There is a long driveway which offers off street parking and access to the detached garage.

MODERNKITCHEN &BATHROOMS

FRONT & REAR

**GARDENS** 

**Shower Room** 

Disclaimer

GARAGE & DRIVEWAY