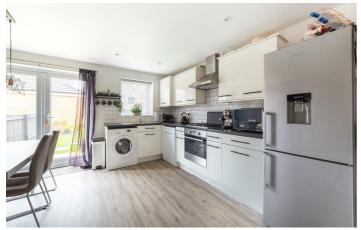

## 109 Osprey Walk

Great Park, NE13 9DU

This home has accommodation which briefly comprises of; Entrance hallway with access to a family kitchen with double doors to gardens, a second sitting room often which could be used as a home office or snug and a ground floor WC. The modern kitchen has a range of wall and floor units and coordinated work surfaces with some fitted appliances. The first floor landing offers access to a full width lounge with recently installed media wall and French doors to a Juliette balcony and a master bedroom with ensuite shower room. Finally the top floor offers two well sized double bedrooms along with a family bathroom WC.

For more info and to book your viewing please call our sales team on 0191 2368347.

ON THE GROUND FLOOR

WC

Hall

Office/Snug

9'11" x 9'4" (3.03m x 2.85m)

Kitchen/Diner

12'11" x 13'3" (3.93m x 4.03m)