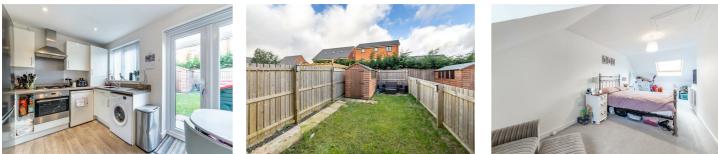

# **46 Orangetip Gardens** Great Park, NE13 9EG

Accommodation briefly comprises of; entrance porch, lounge with window to front, breakfasting kitchen with French door access to rear gardens and an internal hallway with WC & staircase to first floor. The kitchen has a range of wall and floor units with coordinated work surfaces and some fitted appliances. The first floor consists of two bedrooms of equal size, both would fit a double bed with furniture while a family bathroom is in between. The top floor boasts a large master bedroom with ample storage. With this being an end of terrace, this home has a Dorma style window to the front, this allows more natural light and a better all round aesthetic to the top floor.

Externally, there is a small town garden to the front with pathway access to the property and designated parking space. The rear garden is laid to lawn with decked areas, there is a garden shed and fenced boundaries.