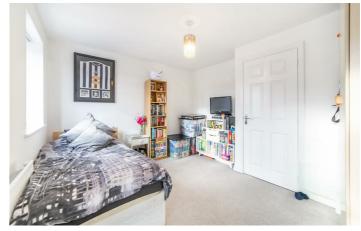

# **46 Orangetip Gardens** Great Park, NE13 9EG

Accommodation briefly comprises of; entrance porch, lounge with window to front, breakfasting kitchen with French door access to rear gardens and an internal hallway with WC & staircase to first floor. The kitchen has a range of wall and floor units with coordinated work surfaces and some fitted appliances. The first floor consists of two bedrooms of equal size, both would fit a double bed with furniture while a family bathroom is in between. The top floor boasts a large master bedroom with ample storage. With this being an end of terrace, this home has a Dorma style window to the front, this allows more natural light and a better all round aesthetic to the top floor.

## Bedroom

6'7" x 12'0" (2.00m x 3.67m)

- PERFECT
  EN
  FIRST TIME
  BUY
  DC
- GREAT
- END LINK
  WITH
  DORMA
- REAR GARDENS
- DOUBLE
  PARKING
- THREE BEDROOMS

bruntonresidential.com

bruntonresidential.com