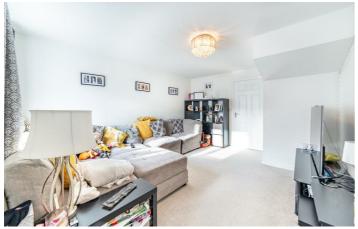

# **46 Orangetip Gardens** Great Park, NE13 9EG

Accommodation briefly comprises of; entrance porch, lounge with window to front, breakfasting kitchen with French door access to rear gardens and an internal hallway with WC & staircase to first floor. The kitchen has a range of wall and floor units with coordinated work surfaces and some fitted appliances. The first floor consists of two bedrooms of equal size, both would fit a double bed with furniture while a family bathroom is in between. The top floor boasts a large master bedroom with ample storage. With this being an end of terrace, this home has a Dorma style window to the front, this allows more natural light and a better all round aesthetic to the top floor.