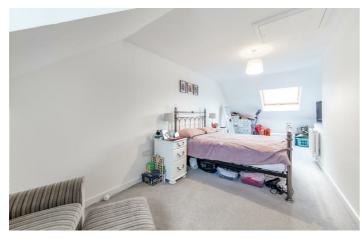

# **46 Orangetip Gardens** Great Park, NE13 9EG

Accommodation briefly comprises of; entrance porch, lounge with window to front, breakfasting kitchen with French door access to rear gardens and an internal hallway with WC & staircase to first floor. The kitchen has a range of wall and floor units with coordinated work surfaces and some fitted appliances. The first floor consists of two bedrooms of equal size, both would fit a double bed with furniture while a family bathroom is in between. The top floor boasts a large master bedroom with ample storage. With this being an end of terrace, this home has a Dorma style window to the front, this allows more natural light and a better all round aesthetic to the top floor.