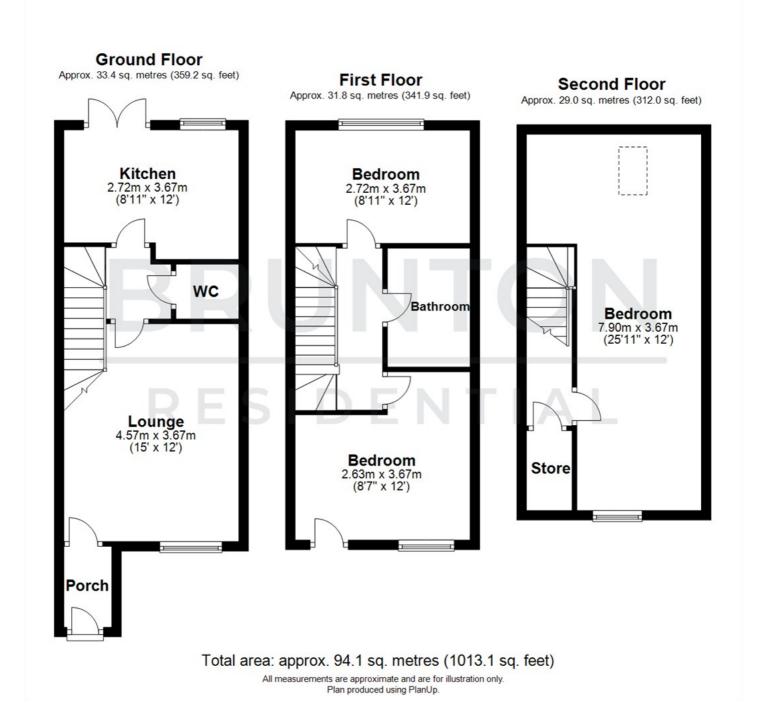

| ON THE FIRST FLOOR            | Bedroom                       |
|-------------------------------|-------------------------------|
| Porch                         | 8'11" x 12'0" (2.72m x 3.67m) |
| Lounge                        | Bathroom                      |
| 15'3" x 12'0" (4.65m x 3.67m) | ON THE SECOND FLOOR           |
|                               |                               |
| 8'1" x 12'0" (2.47m x 3.67m)  | 22'6" x 12'7" (6.86m x 3.83m) |
| Hallway                       | Disclaimer                    |
|                               |                               |

## **Floor Plan**

These particulars, whilst believed to be accurate are set out as a general outline only for guidance and do not constitute any part of an offer or contract. Intending purchasers should not rely on them as statements of representation of fact, but must satisfy themselves by inspection or otherwise as to their accuracy. No person in this firms employment has the authority to make or give any representation or warranty in respect of the property.