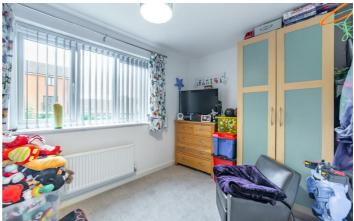

# **46 Orangetip Gardens** Great Park, NE13 9EG

Accommodation briefly comprises of; entrance porch, lounge with window to front, breakfasting kitchen with French door access to rear gardens and an internal hallway with WC & staircase to first floor. The kitchen has a range of wall and floor units with coordinated work surfaces and some fitted appliances. The first floor consists of two bedrooms of equal size, both would fit a double bed with furniture while a family bathroom is in between. The top floor boasts a large master bedroom with ample storage. With this being an end of terrace, this home has a Dorma style window to the front, this allows more natural light and a better all round aesthetic to the top floor.

## Bedroom

6'7" x 12'0" (2.00m x 3.67m)

- PERFECT
  EN
  FIRST TIME
  BUY
  DC
- GREAT
- END LINK
  WITH
  DORMA
- REAR GARDENS
- DOUBLE
  PARKING
- THREE BEDROOMS

bruntonresidential.com

bruntonresidential.com