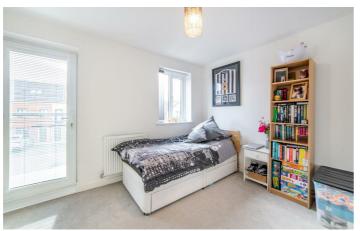

# **46 Orangetip Gardens** Great Park, NE13 9EG

Accommodation briefly comprises of; entrance porch, lounge with window to front, breakfasting kitchen with French door access to rear gardens and an internal hallway with WC & staircase to first floor. The kitchen has a range of wall and floor units with coordinated work surfaces and some fitted appliances. The first floor consists of two bedrooms of equal size, both would fit a double bed with furniture while a family bathroom is in between. The top floor boasts a large master bedroom with ample storage. With this being an end of terrace, this home has a Dorma style window to the front, this allows more natural light and a better all round aesthetic to the top floor.