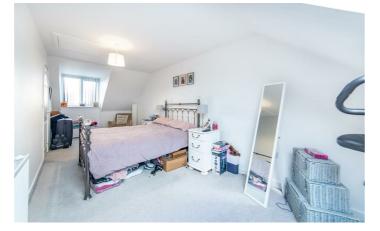

# **46 Orangetip Gardens** Great Park, NE13 9EG

Accommodation briefly comprises of; entrance porch, lounge with window to front, breakfasting kitchen with French door access to rear gardens and an internal hallway with WC & staircase to first floor. The kitchen has a range of wall and floor units with coordinated work surfaces and some fitted appliances. The first floor consists of two bedrooms of equal size, both would fit a double bed with furniture while a family bathroom is in between. The top floor boasts a large master bedroom with ample storage. With this being an end of terrace, this home has a Dorma style window to the front, this allows more natural light and a better all round aesthetic to the top floor.