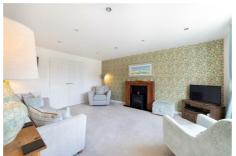

# 23 Orangetip Gardens

Great Park, NE13 9EG

The property comprises of a large entrance hallway, leading to a generously sized lounge and a separate study with front-facing views. At the rear, discover a sophisticated fitted kitchen/dining area and a family room, both adorned with French doors opening to the inviting rear garden. A practical utility room and WC add to the convenience on this level.

#### Living Room

16'5" x 12'8" (5.00m x 3.85m)

#### Sitting Room

10'6" x 12'8" (3.20m x 3.85m)