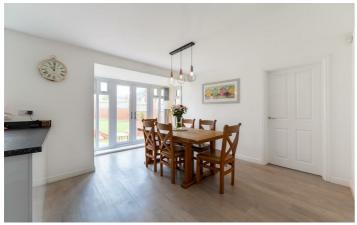

# 23 Orangetip Gardens

Great Park, NE13 9EG

The property comprises of a large entrance hallway, leading to a generously sized lounge and a separate study with front-facing views. At the rear, discover a sophisticated fitted kitchen/dining area and a family room, both adorned with French doors opening to the inviting rear garden. A practical utility room and WC add to the convenience on this level.

### Kitchen/Dining Room

12'10" x 22'0" (3.90m x 6.70m)

6'7" x 6'7" (2.00m x 2.00m)