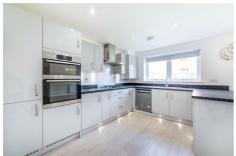

# 23 Orangetip Gardens

Great Park, NE13 9EG

The property comprises of a large entrance hallway, leading to a generously sized lounge and a separate study with front-facing views. At the rear, discover a sophisticated fitted kitchen/dining area and a family room, both adorned with French doors opening to the inviting rear garden. A practical utility room and WC add to the convenience on this level.

### Kitchen/Dining Room

12'10" x 22'0" (3.90m x 6.70m)

6'7" x 6'7" (2.00m x 2.00m)