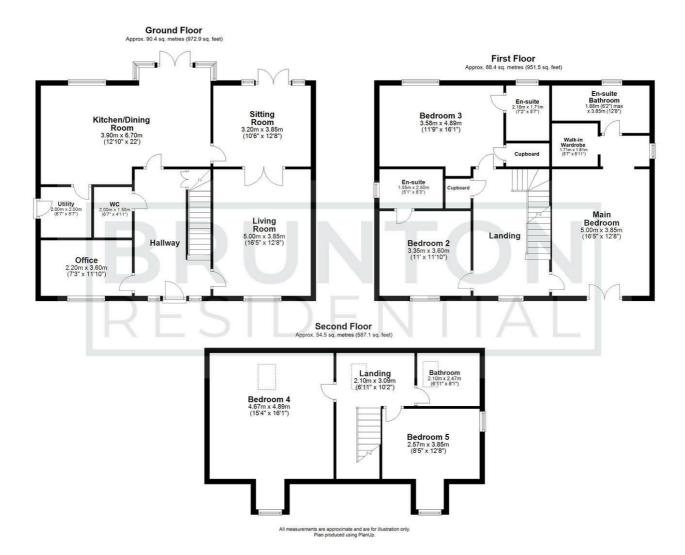

# 23 Orangetip Gardens

Great Park, NE13 9EG

The property comprises of a large entrance hallway, leading to a generously sized lounge and a separate study with front-facing views. At the rear, discover a sophisticated fitted kitchen/dining area and a family room, both adorned with French doors opening to the inviting rear garden. A practical utility room and WC add to the convenience on this level.

To the first floor, there is a master bedroom, complete with a walk-in wardrobe and an en-suite bathroom. Two additional bedrooms on this floor boast en-suite shower rooms.

The second floor unveils two more bedrooms and a chic bathroom, accessible from the central landing. Outside, a double garage and a front driveway welcome you, while the expansive rear garden beckons, completing this elegant and well-appointed residence.

#### TO THE GROUND FLOOR

#### Hallway

#### Living Room

16'5" x 12'8" (5.00m x 3.85m)

#### Office

7'3" x 11'10" (2.20m x 3.60m)

6'7" x 4'11" (2.00m x 1.50m)

### Kitchen/Dining Room

12'10" x 22'0" (3.90m x 6.70m)

6'7" x 6'7" (2.00m x 2.00m)

#### Sitting Room

10'6" x 12'8" (3.20m x 3.85m)

#### TO THE FIRST FLOOR

#### Landing

#### Main Bedroom

16'5" x 12'8" (5.00m x 3.85m)

#### Walk-in Wardrobe

5'7" x 5'11" (1.71m x 1.81m)

#### En-suite Bathroom

6'2" x 12'8" (1.88m x 3.85m)

#### Bedroom 2

11'0" x 11'10" (3.35m x 3.60m)

#### En-suite

5'1" x 8'2" (1.55m x 2.50m)

#### Bedroom 3

11'9" x 16'1" (3.58m x 4.89m)

7'2" x 5'7" (2.18m x 1.71m)

#### TO THE SECOND FLOOR

#### Hall

#### Bedroom 4

15'4" x 16'1" (4.67m x 4.89m)

### Landing

#### Bathroom

6'11" x 8'1" (2.10m x 2.47m)

#### Bedroom 5

8'5" x 12'8" (2.57m x 3.85m)

Disclaimer.

- SOUGHT AFTER TAYLOR FIVE LOCATION WIMPEY **BEDROOMS** "TROON"
- FANTASTIC NO DOUBLE DRIVEWAY DETACHED ONWARD **FAMILY HOME** CHAIN & GARAGE
- OPEN PLAN KITCHEN/DINER

### Floor Plan

These particulars, whilst believed to be accurate are set out as a general outline only for guidance and do not constitute any part of an offer or contract. Intending purchasers should not rely on them as statements of representation of fact, but must satisfy themselves by inspection or otherwise as to their accuracy. No person in this firms employment has the authority to make or give any representation or warranty in respect of the property.