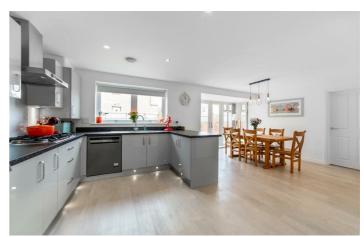

# 23 Orangetip Gardens

Great Park, NE13 9EG

The property comprises of a large entrance hallway, leading to a generously sized lounge and a separate study with front-facing views. At the rear, discover a sophisticated fitted kitchen/dining area and a family room, both adorned with French doors opening to the inviting rear garden. A practical utility room and WC add to the convenience on this level.

### Kitchen/Dining Room

12'10" x 22'0" (3.90m x 6.70m)

6'7" x 6'7" (2.00m x 2.00m)