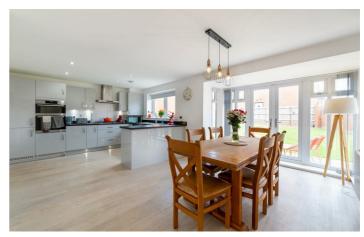

# 23 Orangetip Gardens

Great Park, NE13 9EG

The property comprises of a large entrance hallway, leading to a generously sized lounge and a separate study with front-facing views. At the rear, discover a sophisticated fitted kitchen/dining area and a family room, both adorned with French doors opening to the inviting rear garden. A practical utility room and WC add to the convenience on this level.

### Kitchen/Dining Room

12'10" x 22'0" (3.90m x 6.70m)

6'7" x 6'7" (2.00m x 2.00m)