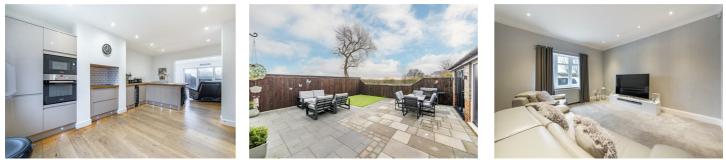

## **West Villa Dudley Lane** Dudley Cramlington, NE23 7JT

Accommodation briefly comprises; entrance hall to side with utility room and staircase to first floor, a large, lounge with window to the front, there is a a large kitchen area that runs the full length of the property, it has had a orangery style extension over looking the rear gardens and provides a fantastic extra sitting area with bi-fold doors to the rear. The kitchen offers a range of wall and floor units with coordinated work surfaces and some fitted appliances, there is also a mixture of formal and informal dining spaces. The kitchen and extension also benefit from under-floor heating. The first floor offers a master bedroom with fitted wardrobes and ample space for a super king bed. Bedrooms two and three are both sizeable and finally a stylish family bathroom concludes the accommodation. Externally there is a fantastic garden area to the rear which has been mainly laid with paved areas for seating with some artificial lawn and open views to the rear. The property benefits from an a hot tub room on the back of the garage accessed from the garden via bi-fold doors.