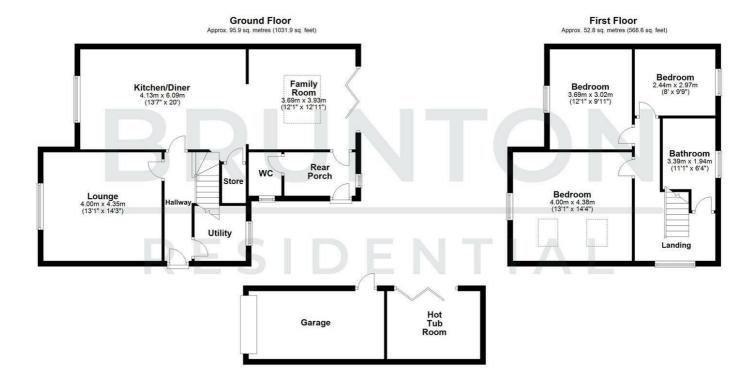

To the front is a large driveway space which offer garage access and off street parking.

| ON THE GROUND FLOOR                     | ON THE FIRST FLOOR                       |
|-----------------------------------------|------------------------------------------|
| Hallway                                 | Landing                                  |
| Lounge<br>13'1" x 14'3" (4.00m x 4.35m) | Bedroom<br>13'1" x 14'4" (4.00m x 4.38m) |
| Utility                                 | Bedroom                                  |
| Kitchen/Diner                           | 12'1" x 9'11" (3.69m x 3.02m)            |
| 13'7" x 20'0" (4.13m x 6.09m)           | Bedroom                                  |
| Family Room                             | 8'0" x 9'9" (2.44m x 2.97m)              |
| 12'1" x 12'11" (3.69m x 3.93m)          | Bathroom                                 |
| Rear Porch                              | Disclaimer                               |

bruntonresidential.com

bruntonresidential.com

**Floor Plan** 

Total area: approx. 148.7 sq. metres (1600.6 sq. feet) All measurements are approximate and are for illustration only. Plan produced using Planub.