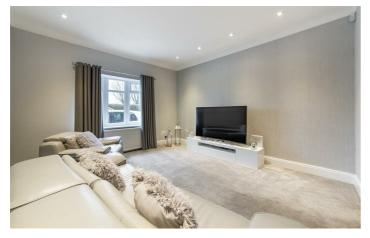

## **West Villa Dudley Lane** Dudley Cramlington, NE23 7JT

Accommodation briefly comprises; entrance hall to side with utility room and staircase to first floor, a large, lounge with window to the front, there is a a large kitchen area that runs the full length of the property, it has had a orangery style extension over looking the rear gardens and provides a fantastic extra sitting area with bi-fold doors to the rear. The kitchen offers a range of wall and floor units with coordinated work surfaces and some fitted appliances, there is also a mixture of formal and informal dining spaces. The kitchen and extension also benefit from under-floor heating. The first floor offers a master bedroom with fitted wardrobes and ample space for a super king bed. Bedrooms two and three are both sizeable and finally a stylish family bathroom concludes the accommodation. Externally there is a fantastic garden area to the rear which has been mainly laid with paved areas for seating with some artificial lawn and open views to the rear. The property benefits from an a hot tub room on the back of the garage accessed from the garden via bi-fold doors.