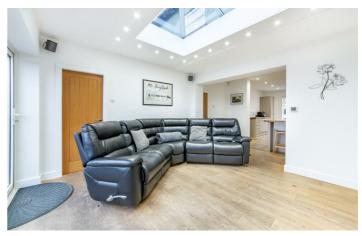

## **West Villa Dudley Lane** Dudley Cramlington, NE23 7JT

Accommodation briefly comprises; entrance hall to side with utility room and staircase to first floor, a large, lounge with window to the front, there is a a large kitchen area that runs the full length of the property, it has had a orangery style extension over looking the rear gardens and provides a fantastic extra sitting area with bi-fold doors to the rear. The kitchen offers a range of wall and floor units with coordinated work surfaces and some fitted appliances, there is also a mixture of formal and informal dining spaces. The kitchen and extension also benefit from under-floor heating. The first floor offers a master bedroom with fitted wardrobes and ample space for a super king bed. Bedrooms two and three are both sizeable and finally a stylish family bathroom concludes the accommodation. Externally there is a fantastic garden area to the rear which has been mainly laid with paved areas for seating with some artificial lawn and open views to the rear. The property benefits from an a hot tub room on the back of the garage accessed from the garden via bi-fold doors.