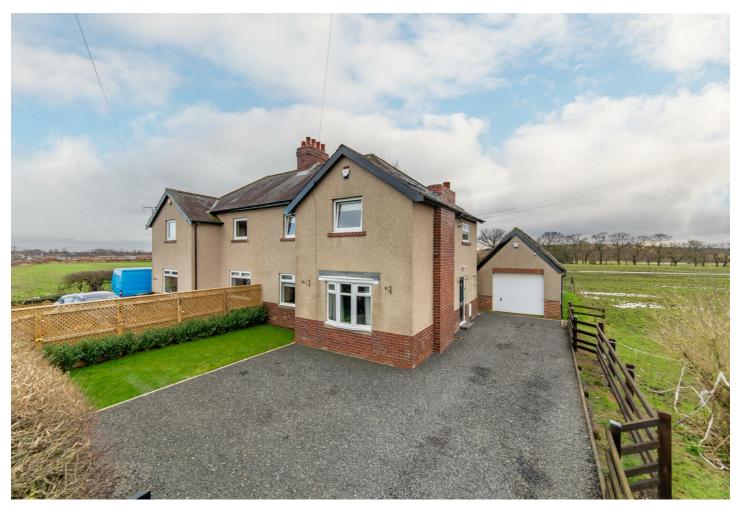

### **Dudley Cramlington, NE23 7JT**

NO ONWARD CHAIN - RURAL SETTING - CLOSE TO MAJOR ROAD LINKS & AMENITIES - EXTENDED TO REAR

Brunton Residential are delighted to offer this delightful semi-detached home located on Dudley Lane in between Seaton Burn and Cramlington. This home has been extended to the rear and has unobstructed views to three sides.

## **West Villa Dudley Lane** Dudley Cramlington, NE23 7JT

Accommodation briefly comprises; entrance hall to side with utility room and staircase to first floor, a large, lounge with window to the front, there is a a large kitchen area that runs the full length of the property, it has had a orangery style extension over looking the rear gardens and provides a fantastic extra sitting area with bi-fold doors to the rear. The kitchen offers a range of wall and floor units with coordinated work surfaces and some fitted appliances, there is also a mixture of formal and informal dining spaces. The kitchen and extension also benefit from under-floor heating. The first floor offers a master bedroom with fitted wardrobes and ample space for a super king bed. Bedrooms two and three are both sizeable and finally a stylish family bathroom concludes the accommodation. Externally there is a fantastic garden area to the rear which has been mainly laid with paved areas for seating with some artificial lawn and open views to the rear. The property benefits from an a hot tub room on the back of the garage accessed from the garden via bi-fold doors.

To the front is a large driveway space which offer garage access and off street parking.

| ON THE GROUND FLOOR                     | ON THE FIRST FLOOR                       |
|-----------------------------------------|------------------------------------------|
| Hallway                                 | Landing                                  |
| Lounge<br>13'1" x 14'3" (4.00m x 4.35m) | Bedroom<br>13'1" x 14'4" (4.00m x 4.38m) |
| Utility                                 | Bedroom                                  |
| Kitchen/Diner                           | 12'1" x 9'11" (3.69m x 3.02m)            |
| 13'7" x 20'0" (4.13m x 6.09m)           | Bedroom                                  |
| Family Room                             | 8'0" x 9'9" (2.44m x 2.97m)              |
| 12'1" x 12'11" (3.69m x 3.93m)          | Bathroom                                 |
| Rear Porch                              | Disclaimer                               |