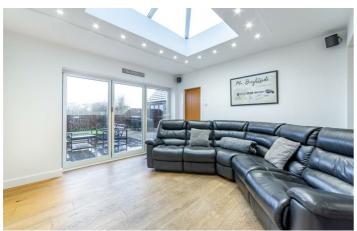

## **West Villa Dudley Lane** Dudley Cramlington, NE23 7JT

Accommodation briefly comprises; entrance hall to side with utility room and staircase to first floor, a large, lounge with window to the front, there is a a large kitchen area that runs the full length of the property, it has had a orangery style extension over looking the rear gardens and provides a fantastic extra sitting area with bi-fold doors to the rear. The kitchen offers a range of wall and floor units with coordinated work surfaces and some fitted appliances, there is also a mixture of formal and informal dining spaces. The kitchen and extension also benefit from under-floor heating. The first floor offers a master bedroom with fitted wardrobes and ample space for a super king bed. Bedrooms two and three are both sizeable and finally a stylish family bathroom concludes the accommodation. Externally there is a fantastic garden area to the rear which has been mainly laid with paved areas for seating with some artificial lawn and open views to the rear. The property benefits from an a hot tub room on the back of the garage accessed from the garden via bi-fold doors.