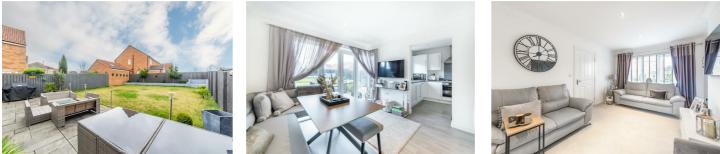

## **19 Stonecrop Drive** Wideopen Five Mile Park, NE13 6NP

Accommodation briefly comprises; entrance hallway with a staircase to first floor and a WC, access is provides to the lounge which in turn leads to an open plan style lounge and dining room with connecting doors in between. The kitchen is fitted with a range of wall and floor units with coordinated work surfaces and fitted appliances. The first floor landing provides access to; a master bedroom with ensuite shower room, bedrooms two and three and a family bathroom. Externally there is a small garden to the front with pathway access to the front door. To the side of the property is a driveway leading to a detached garage while to the rear is a large garden laid mainly to lawn with patio area and fenced boundaries.