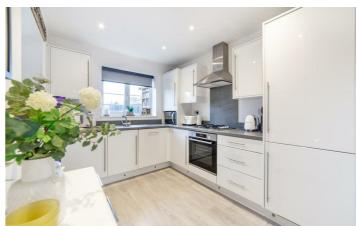

## **19 Stonecrop Drive** Wideopen Five Mile Park, NE13 6NP

Accommodation briefly comprises; entrance hallway with a staircase to first floor and a WC, access is provides to the lounge which in turn leads to an open plan style lounge and dining room with connecting doors in between. The kitchen is fitted with a range of wall and floor units with coordinated work surfaces and fitted appliances. The first floor landing provides access to; a master bedroom with ensuite shower room, bedrooms two and three and a family bathroom. Externally there is a small garden to the front with pathway access to the front door. To the side of the property is a driveway leading to a detached garage while to the rear is a large garden laid mainly to lawn with patio area and fenced boundaries.

For more info and to book your viewing please call our Great Park sales team on 01912368347

| ON THE GROUND FLOOR            | Landing                       |
|--------------------------------|-------------------------------|
| Hallway                        | Bedroom                       |
| WC                             | 10'5" x 11'1" (3.18m x 3.38m) |
| Lounge                         | En-suite                      |
| 14'10" x 11'1" (4.52m x 3.38m) | Bedroom                       |
| Dining Room                    | 6'11" x 11'1" (2.12m x 3.38m) |
| 10'7" x 11'1" (3.23m x 3.38m)  | Bathroom                      |
| Kitchen                        | Bedroom                       |
| 10'4" x 8'4" (3.15m x 2.55m)   | 10'2" x 8'6" (3.10m x 2.60m)  |
| Garage                         | Disclaimer                    |