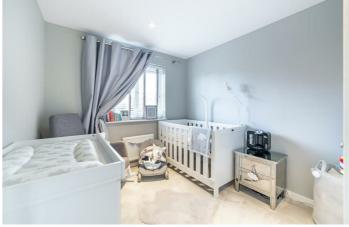

## **19 Stonecrop Drive** Wideopen Five Mile Park, NE13 6NP

Accommodation briefly comprises; entrance hallway with a staircase to first floor and a WC, access is provides to the lounge which in turn leads to an open plan style lounge and dining room with connecting doors in between. The kitchen is fitted with a range of wall and floor units with coordinated work surfaces and fitted appliances. The first floor landing provides access to; a master bedroom with ensuite shower room, bedrooms two and three and a family bathroom. Externally there is a small garden to the front with pathway access to the front door. To the side of the property is a driveway leading to a detached garage while to the rear is a large garden laid mainly to lawn with patio area and fenced boundaries.

For more info and to book your viewing please call our Great Park sales team on 01912368347

| ON THE GROUND FLOOR            | Landing                       |
|--------------------------------|-------------------------------|
| Hallway                        | Bedroom                       |
| WC                             | 10'5" x 11'1" (3.18m x 3.38m) |
| Lounge                         | En-suite                      |
| 14'10" x 11'1" (4.52m x 3.38m) | Bedroom                       |
| Dining Room                    | 6'11" x 11'1" (2.12m x 3.38m) |
| 10'7" x 11'1" (3.23m x 3.38m)  | Bathroom                      |
| Kitchen                        | Bedroom                       |
| 10'4" x 8'4" (3.15m x 2.55m)   | 10'2" x 8'6" (3.10m x 2.60m)  |
| Garage                         | Disclaimer                    |