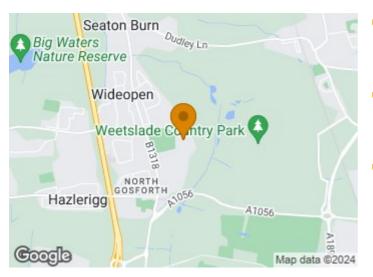

### Wideopen Five Mile Park, NE13 6NP

IMMACULATELY PRESENTED - LARGE REAR GARDENS - NO ONWARD CHAIN

Brunton Residential are delighted to bring to the market this stunning three bed home located in the popular Five Mile Park estate in Wideopen. This charming residence offers a warm and inviting atmosphere throughout while offering one of the largest gardens on the estate. The property is close to local amenities and situated within close close proximity to the busy Gosforth High Street where you can find shops, bars and restaurants. The property is also presented with no onward chain.