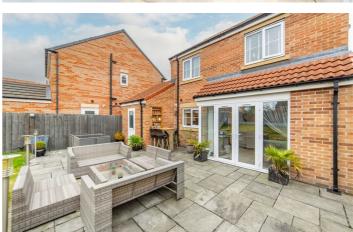

### Wideopen Five Mile Park, NE13 6NP

IMMACULATELY PRESENTED - LARGE REAR GARDENS - NO ONWARD CHAIN

Brunton Residential are delighted to bring to the market this stunning three bed home located in the popular Five Mile Park estate in Wideopen. This charming residence offers a warm and inviting atmosphere throughout while offering one of the largest gardens on the estate. The property is close to local amenities and situated within close close proximity to the busy Gosforth High Street where you can find shops, bars and restaurants. The property is also presented with no onward chain.

## **19 Stonecrop Drive** Wideopen Five Mile Park, NE13 6NP

Accommodation briefly comprises; entrance hallway with a staircase to first floor and a WC, access is provides to the lounge which in turn leads to an open plan style lounge and dining room with connecting doors in between. The kitchen is fitted with a range of wall and floor units with coordinated work surfaces and fitted appliances. The first floor landing provides access to; a master bedroom with ensuite shower room, bedrooms two and three and a family bathroom. Externally there is a small garden to the front with pathway access to the front door. To the side of the property is a driveway leading to a detached garage while to the rear is a large garden laid mainly to lawn with patio area and fenced boundaries.

### **ON THE FIRST FLOOR**

- NO **ONWARD** CHAIN
- GARAGE AND DRIVEWAY
- GREAT LOCATION
- DETACHED SOUTH HOME
- THREE BEDROOMS
- FACING GARDEN
  - FANTASTIC CONDITION

bruntonresidential.com