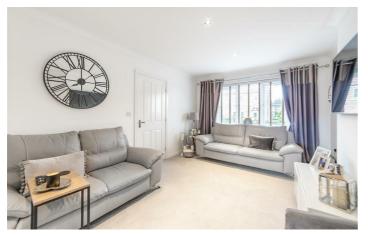

## **19 Stonecrop Drive** Wideopen Five Mile Park, NE13 6NP

Accommodation briefly comprises; entrance hallway with a staircase to first floor and a WC, access is provides to the lounge which in turn leads to an open plan style lounge and dining room with connecting doors in between. The kitchen is fitted with a range of wall and floor units with coordinated work surfaces and fitted appliances. The first floor landing provides access to; a master bedroom with ensuite shower room, bedrooms two and three and a family bathroom. Externally there is a small garden to the front with pathway access to the front door. To the side of the property is a driveway leading to a detached garage while to the rear is a large garden laid mainly to lawn with patio area and fenced boundaries.