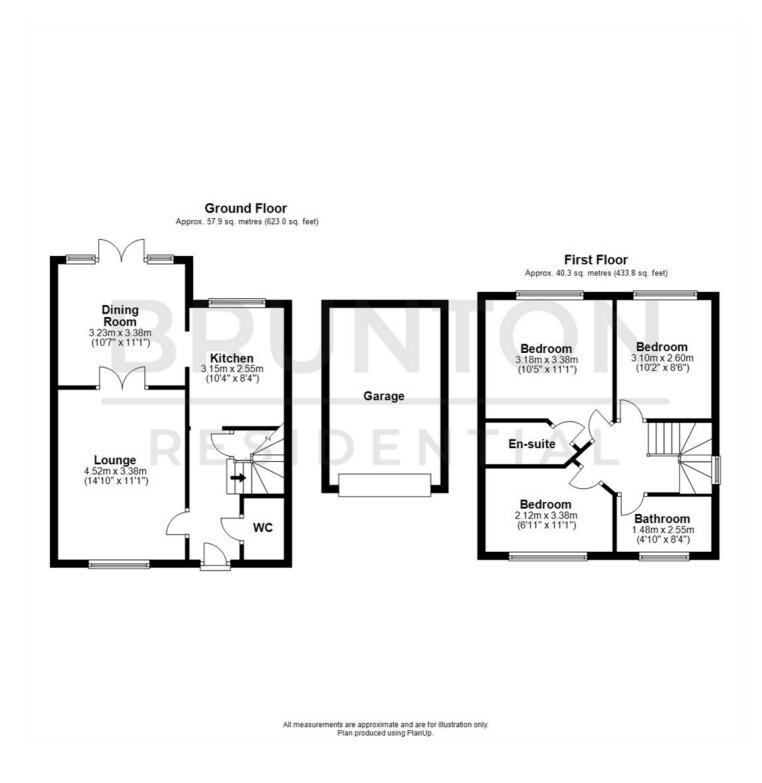

For more info and to book your viewing please call our Great Park sales team on 01912368347

| ON THE GROUND FLOOR            | Landing                       |
|--------------------------------|-------------------------------|
| Hallway                        | Bedroom                       |
| WC                             | 10'5" x 11'1" (3.18m x 3.38m) |
| Lounge                         | En-suite                      |
| 14'10" x 11'1" (4.52m x 3.38m) | Bedroom                       |
| Dining Room                    | 6'11" x 11'1" (2.12m x 3.38m) |
| 10'7" x 11'1" (3.23m x 3.38m)  | Bathroom                      |
| Kitchen                        | Bedroom                       |
| 10'4" x 8'4" (3.15m x 2.55m)   | 10'2" x 8'6" (3.10m x 2.60m)  |
| Garage                         | Disclaimer                    |

### **ON THE FIRST FLOOR**

- NO **ONWARD** CHAIN
- GARAGE AND DRIVEWAY
- GREAT LOCATION
- DETACHED SOUTH HOME
- THREE BEDROOMS
- FACING GARDEN
  - FANTASTIC CONDITION

bruntonresidential.com

#### **Floor Plan**

These particulars, whilst believed to be accurate are set out as a general outline only for guidance and do not constitute any part of an offer or contract. Intending purchasers should not rely on them as statements of representation of fact, but must satisfy themselves by inspection or otherwise as to their accuracy. No person in this firms employment has the authority to make or give any representation or warranty in respect of the property.