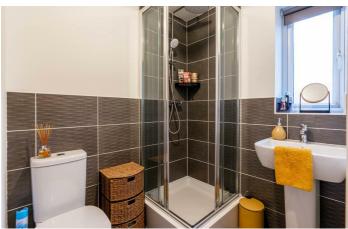

# 89 Augusta Park Way Dinnington, NE13 7FH 👛 2 🕮 1 🚊 в

Accommodation briefly comprises; entrance porch with access WC and spacious lounge and a full width dining kitchen. The kitchen has a range of fitted wall and floor units with coordinated work surfaces & some fitted appliances, French doors provide access to the rear gardens. The first floor consists of a stylish master bedroom with an ensuite shower room, two further bedrooms and a modern tiled family bathroom concludes the internal accommodation.