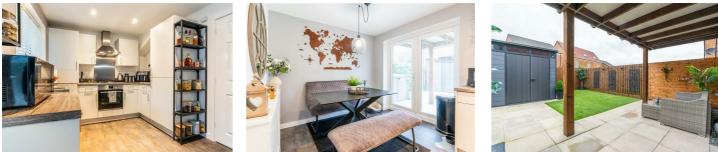

# 89 Augusta Park Way Dinnington, NE13 7FH 👛 2 🕮 1 🚊 в

Accommodation briefly comprises; entrance porch with access WC and spacious lounge and a full width dining kitchen. The kitchen has a range of fitted wall and floor units with coordinated work surfaces & some fitted appliances, French doors provide access to the rear gardens. The first floor consists of a stylish master bedroom with an ensuite shower room, two further bedrooms and a modern tiled family bathroom concludes the internal accommodation.

Externally, there is a small lawned garden to the front with a double driveway with pathway access to the property while to the rear is a fantastic garden with lawn, patio, pergola, south facing and fenced boundaries.