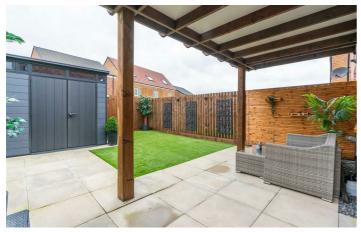

Externally, there is a small lawned garden to the front with a double driveway with pathway access to the property while to the rear is a fantastic garden with lawn, patio, pergola, south facing and fenced boundaries.