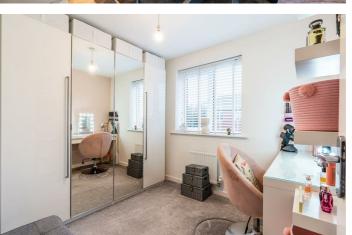

# 89 Augusta Park Way Dinnington, NE13 7FH 👛 2 🕮 1 🚊 в

Accommodation briefly comprises; entrance porch with access WC and spacious lounge and a full width dining kitchen. The kitchen has a range of fitted wall and floor units with coordinated work surfaces & some fitted appliances, French doors provide access to the rear gardens. The first floor consists of a stylish master bedroom with an ensuite shower room, two further bedrooms and a modern tiled family bathroom concludes the internal accommodation.