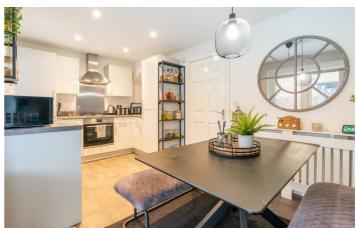

# 89 Augusta Park Way Dinnington, NE13 7FH 👛 2 🕮 1 🚊 в

Accommodation briefly comprises; entrance porch with access WC and spacious lounge and a full width dining kitchen. The kitchen has a range of fitted wall and floor units with coordinated work surfaces & some fitted appliances, French doors provide access to the rear gardens. The first floor consists of a stylish master bedroom with an ensuite shower room, two further bedrooms and a modern tiled family bathroom concludes the internal accommodation.