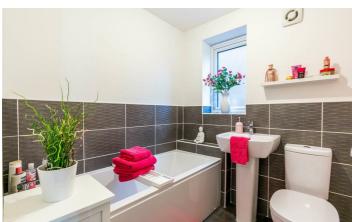

# 89 Augusta Park Way Dinnington, NE13 7FH 👛 2 🕮 1 🚊 в

Accommodation briefly comprises; entrance porch with access WC and spacious lounge and a full width dining kitchen. The kitchen has a range of fitted wall and floor units with coordinated work surfaces & some fitted appliances, French doors provide access to the rear gardens. The first floor consists of a stylish master bedroom with an ensuite shower room, two further bedrooms and a modern tiled family bathroom concludes the internal accommodation.