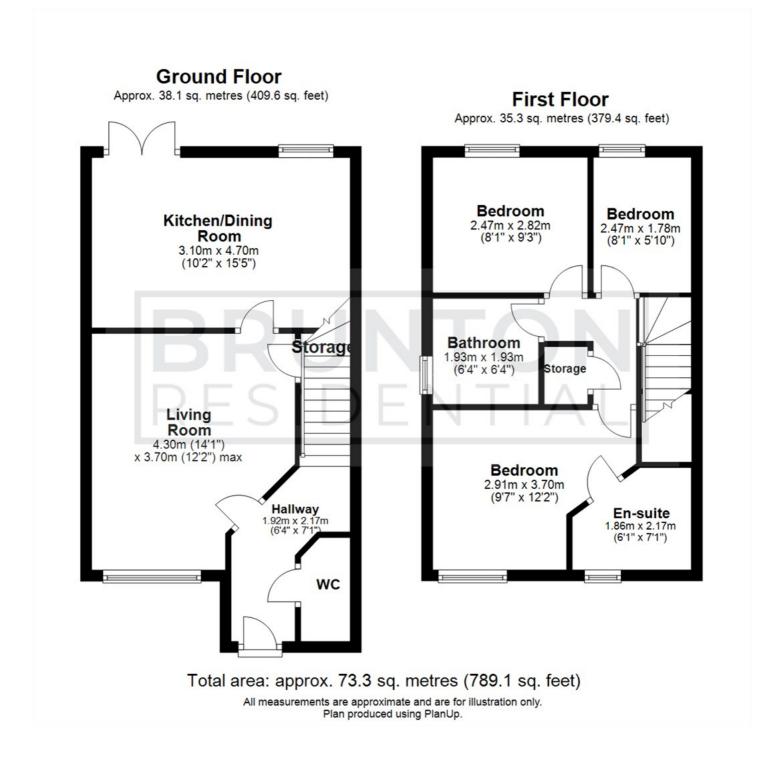

| ON THE GROUND FLOOR                                  | En-suite                     |
|------------------------------------------------------|------------------------------|
| Hallway                                              | 6'1" x 7'1" (1.86m x 2.17m)  |
| 6'4" x 7'1" (1.92m x 2.17m)                          | Bedroom                      |
| Living Room                                          | 8'1" x 9'3" (2.47m x 2.82m)  |
| 14'1" x 12'2" (4.30m x 3.70m)                        | Bedroom                      |
| Kitchen/Dining Room                                  | 8'1" x 5'10" (2.47m x 1.78m) |
| 10'2" x 15'5" (3.10m x 4.70m)                        | Bathroom                     |
| WC                                                   | 6'4" x 6'4" (1.93m x 1.93m)  |
| ON THE FIRST FLOOR                                   | Disclaimer                   |
| <mark>Bedroom</mark><br>9'7" x 12'2" (2.91m x 3.70m) |                              |
|                                                      |                              |