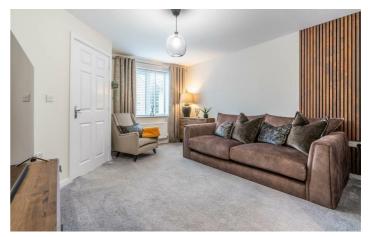

# 89 Augusta Park Way Dinnington, NE13 7FH 👛 2 🕮 1 🚊 в

Accommodation briefly comprises; entrance porch with access WC and spacious lounge and a full width dining kitchen. The kitchen has a range of fitted wall and floor units with coordinated work surfaces & some fitted appliances, French doors provide access to the rear gardens. The first floor consists of a stylish master bedroom with an ensuite shower room, two further bedrooms and a modern tiled family bathroom concludes the internal accommodation.