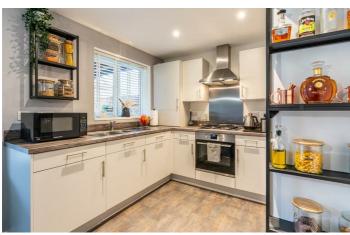

# 89 Augusta Park Way Dinnington, NE13 7FH 👛 2 🕮 1 🚊 в

Accommodation briefly comprises; entrance porch with access WC and spacious lounge and a full width dining kitchen. The kitchen has a range of fitted wall and floor units with coordinated work surfaces & some fitted appliances, French doors provide access to the rear gardens. The first floor consists of a stylish master bedroom with an ensuite shower room, two further bedrooms and a modern tiled family bathroom concludes the internal accommodation.