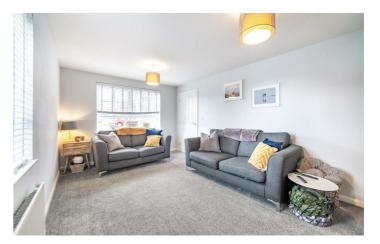

# **31 Ascot Drive** North Gosforth, NE13 6PB

Accommodation comprises; entrance hallway with access to store cupboard and WC, to the left of the hallway is a stylish kitchen/diner with a range of fitted floor and wall units and coordinated work surfaces with fitted appliances and French doors leading to the rear garden. To the right of the hallway is a full length lounge with feature fireplace and windows to the front and side providing lots of natural light. The first floor consists of a master bedroom with ensuite shower room, a second double bedroom with store cupboard and a third bedroom which would make an excellent nursery or home office. The internal accommodation is rounded off with a stunning family bathroom with three piece suite and shower over bath. Externally, there is a small town garden to the front with pathway access to the property and a