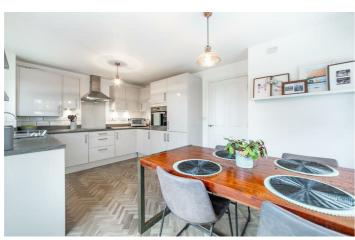

# **31 Ascot Drive** North Gosforth, NE13 6PB

Accommodation comprises; entrance hallway with access to store cupboard and WC, to the left of the hallway is a stylish kitchen/diner with a range of fitted floor and wall units and coordinated work surfaces with fitted appliances and French doors leading to the rear garden. To the right of the hallway is a full length lounge with feature fireplace and windows to the front and side providing lots of natural light. The first floor consists of a master bedroom with ensuite shower room, a second double bedroom with store cupboard and a third bedroom which would make an excellent nursery or home office. The internal accommodation is rounded off with a stunning family bathroom with three piece suite and shower over bath. Externally, there is a small town garden to the front with pathway access to the property and a