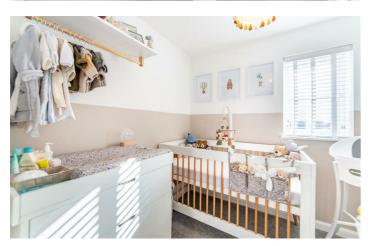

# **31 Ascot Drive** North Gosforth, NE13 6PB

Accommodation comprises; entrance hallway with access to store cupboard and WC, to the left of the hallway is a stylish kitchen/diner with a range of fitted floor and wall units and coordinated work surfaces with fitted appliances and French doors leading to the rear garden. To the right of the hallway is a full length lounge with feature fireplace and windows to the front and side providing lots of natural light. The first floor consists of a master bedroom with ensuite shower room, a second double bedroom with store cupboard and a third bedroom which would make an excellent nursery or home office. The internal accommodation is rounded off with a stunning family bathroom with three piece suite and shower over bath. Externally, there is a small town garden to the front with pathway access to the property and a