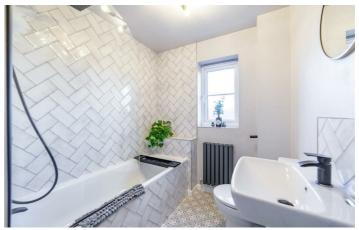

# **31 Ascot Drive** North Gosforth, NE13 6PB

Accommodation comprises; entrance hallway with access to store cupboard and WC, to the left of the hallway is a stylish kitchen/diner with a range of fitted floor and wall units and coordinated work surfaces with fitted appliances and French doors leading to the rear garden. To the right of the hallway is a full length lounge with feature fireplace and windows to the front and side providing lots of natural light. The first floor consists of a master bedroom with ensuite shower room, a second double bedroom with store cupboard and a third bedroom which would make an excellent nursery or home office. The internal accommodation is rounded off with a stunning family bathroom with three piece suite and shower over bath. Externally, there is a small town garden to the front with pathway access to the property and a