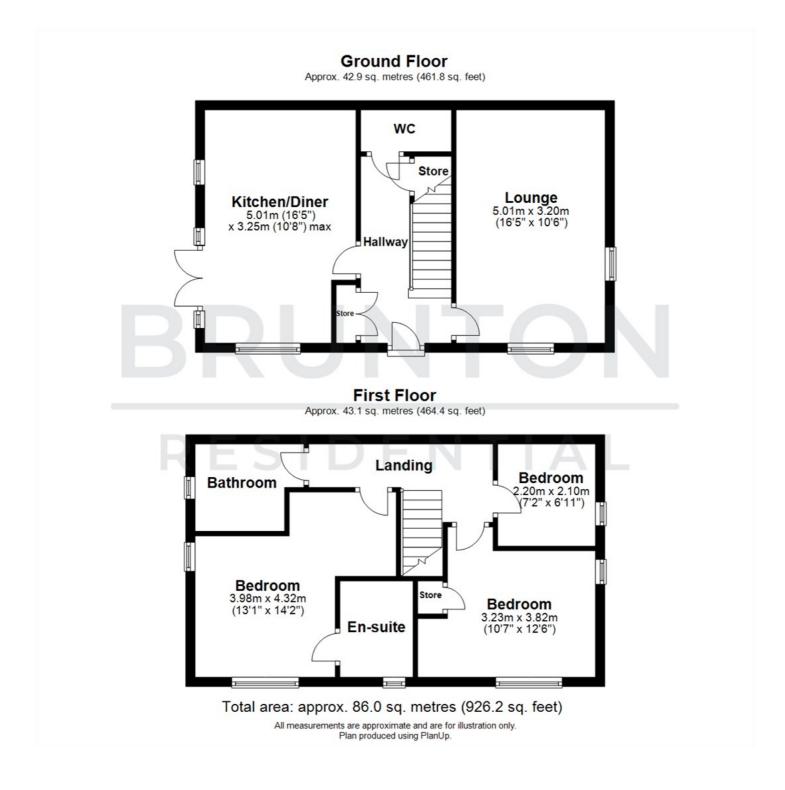

large driveway offering off street parking while to the rear lies a larger than average garden which is laid mainly to lawn with patio area, garden shed and fenced boundaries.

| ON THE GROUND FLOOR                     | En-suite                                              |
|-----------------------------------------|-------------------------------------------------------|
| Hallway<br>WC                           | <mark>Bedroom</mark><br>10'7" x 12'6" (3.23m x 3.82m) |
| Lounge<br>16'5" x 10'6" (5.01m x 3.20m) | Bedroom<br>7'3" x 6'11" (2.20m x 2.10m)               |
| Kitchen/Diner                           | Bathroom                                              |
| 16'5" x 10'8" (5.01m x 3.25m)           | Disclaimer                                            |
| ON THE FIRST FLOOR                      |                                                       |

### Landing

#### Bedroom

13'1" x 14'2" (3.98m x 4.32m)

bruntonresidential.com

**Floor Plan** 

These particulars, whilst believed to be accurate are set out as a general outline only for guidance and do not constitute any part of an offer or contract. Intending purchasers should not rely on them as statements of representation of fact, but must satisfy themselves by inspection or otherwise as to their accuracy. No person in this firms employment has the authority to make or give any representation or warranty in respect of the property.