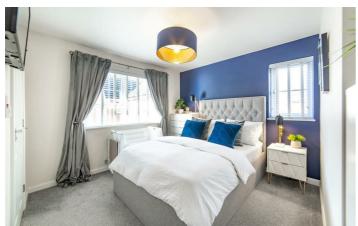

# **31 Ascot Drive** North Gosforth, NE13 6PB

Accommodation comprises; entrance hallway with access to store cupboard and WC, to the left of the hallway is a stylish kitchen/diner with a range of fitted floor and wall units and coordinated work surfaces with fitted appliances and French doors leading to the rear garden. To the right of the hallway is a full length lounge with feature fireplace and windows to the front and side providing lots of natural light. The first floor consists of a master bedroom with ensuite shower room, a second double bedroom with store cupboard and a third bedroom which would make an excellent nursery or home office. The internal accommodation is rounded off with a stunning family bathroom with three piece suite and shower over bath. Externally, there is a small town garden to the front with pathway access to the property and a