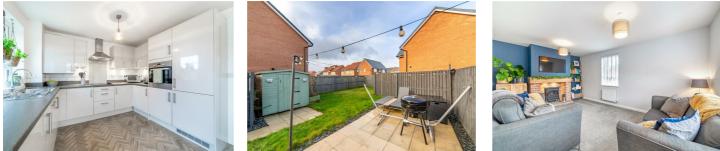

# **31 Ascot Drive** North Gosforth, NE13 6PB

Accommodation comprises; entrance hallway with access to store cupboard and WC, to the left of the hallway is a stylish kitchen/diner with a range of fitted floor and wall units and coordinated work surfaces with fitted appliances and French doors leading to the rear garden. To the right of the hallway is a full length lounge with feature fireplace and windows to the front and side providing lots of natural light. The first floor consists of a master bedroom with ensuite shower room, a second double bedroom with store cupboard and a third bedroom which would make an excellent nursery or home office. The internal accommodation is rounded off with a stunning family bathroom with three piece suite and shower over bath. Externally, there is a small town garden to the front with pathway access to the property and a

large driveway offering off street parking while to the rear lies a larger than average garden which is laid mainly to lawn with patio area, garden shed and fenced boundaries.

| ON THE GROUND FLOOR                     | En-suite                                              |
|-----------------------------------------|-------------------------------------------------------|
| Hallway<br>WC                           | <mark>Bedroom</mark><br>10'7" x 12'6" (3.23m x 3.82m) |
| Lounge<br>16'5" x 10'6" (5.01m x 3.20m) | Bedroom<br>7'3" x 6'11" (2.20m x 2.10m)               |
| Kitchen/Diner                           | Bathroom                                              |
| 16'5" x 10'8" (5.01m x 3.25m)           | Disclaimer                                            |
| ON THE FIRST FLOOR                      |                                                       |