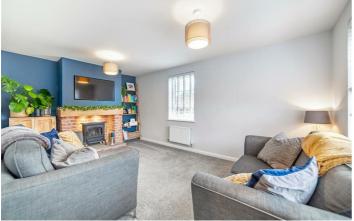

# **31 Ascot Drive** North Gosforth, NE13 6PB

Accommodation comprises; entrance hallway with access to store cupboard and WC, to the left of the hallway is a stylish kitchen/diner with a range of fitted floor and wall units and coordinated work surfaces with fitted appliances and French doors leading to the rear garden. To the right of the hallway is a full length lounge with feature fireplace and windows to the front and side providing lots of natural light. The first floor consists of a master bedroom with ensuite shower room, a second double bedroom with store cupboard and a third bedroom which would make an excellent nursery or home office. The internal accommodation is rounded off with a stunning family bathroom with three piece suite and shower over bath. Externally, there is a small town garden to the front with pathway access to the property and a