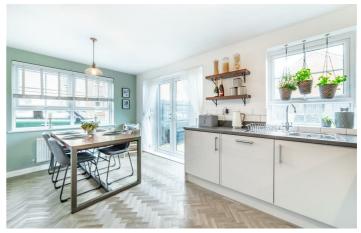

# **31 Ascot Drive** North Gosforth, NE13 6PB

Accommodation comprises; entrance hallway with access to store cupboard and WC, to the left of the hallway is a stylish kitchen/diner with a range of fitted floor and wall units and coordinated work surfaces with fitted appliances and French doors leading to the rear garden. To the right of the hallway is a full length lounge with feature fireplace and windows to the front and side providing lots of natural light. The first floor consists of a master bedroom with ensuite shower room, a second double bedroom with store cupboard and a third bedroom which would make an excellent nursery or home office. The internal accommodation is rounded off with a stunning family bathroom with three piece suite and shower over bath. Externally, there is a small town garden to the front with pathway access to the property and a