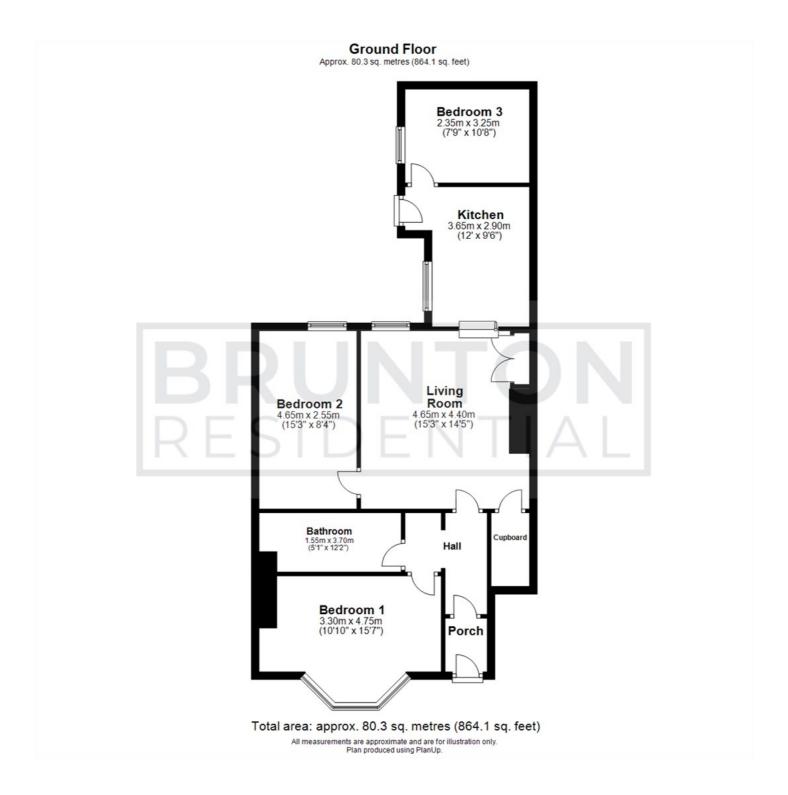

## Floor Plan

These particulars, whilst believed to be accurate are set out as a general outline only for guidance and do not constitute any part of an offer or contract. Intending purchasers should not rely on them as statements of representation of fact, but must satisfy themselves by inspection or otherwise as to their accuracy. No person in this firms employment has the authority to make or give any representation or warranty in respect of the property.

## Hall

## **Living Room**

15'3" x 14'5" (4.65m x 4.40m)

#### Kitchen

12'0" x 9'6" (3.65m x 2.90m)

### Bedroom 1

10'10" x 15'7" (3.30m x 4.75m)

## Bedroom 2

15'3" x 8'4" (4.65m x 2.55m)

## Bedroom 3

7'9" x 10'8" (2.35m x 3.25m)

#### Bathroom

5'1" x 12'2" (1.55m x 3.70m)