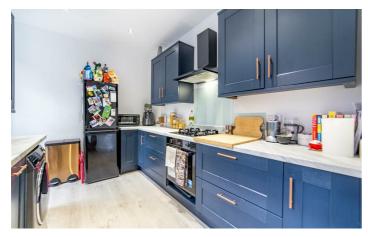

#### Kitchen

12'0" x 9'6" (3.65m x 2.90m)

## **27 Deuchar Street**

Jesmond, NE2 1JX

Accommodation briefly comprises; entrance, porch & hallway, a lounge & kitchen area. The lounge offers expansive living spaces, balancing sophistication with comfort. A thoughtfully crafted floor plan ensures versatility, providing an ideal canvas for both leisure and social engagements. Spacious sitting area leading to the kitchen which has been recently renovated and offers a range of fitted wall and floor units, coordinated work surfaces and some fitted appliances. Further accommodation includes a large double bedroom with bay window to the front. The second bedroom is also large enough to accommodate a double bed and towards the rear of the property is The third bedroom, though slightly smaller, is thoughtfully designed to maximize space efficiency without compromising on comfort. Ideal for guest rooms, a home office, or a cozy retreat, these rooms add versatility to the residence. The modern bathroom features a bath/shower and toilet, the property further benefits with a private yard to the rear.