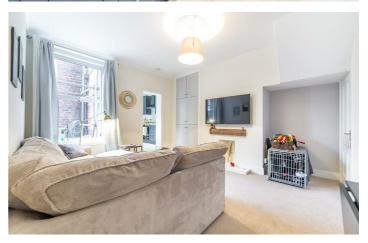

## **Living Room**

15'3" x 14'5" (4.65m x 4.40m)

## **27 Deuchar Street**

Jesmond, NE2 1JX

Accommodation briefly comprises; entrance, porch & hallway, a lounge & kitchen area. The lounge offers expansive living spaces, balancing sophistication with comfort. A thoughtfully crafted floor plan ensures versatility, providing an ideal canvas for both leisure and social engagements. Spacious sitting area leading to the kitchen which has been recently renovated and offers a range of fitted wall and floor units, coordinated work surfaces and some fitted appliances. Further accommodation includes a large double bedroom with bay window to the front. The second bedroom is also large enough to accommodate a double bed and towards the rear of the property is The third bedroom, though slightly smaller, is thoughtfully designed to maximize space efficiency without compromising on comfort. Ideal for guest rooms, a home office, or a cozy retreat, these rooms add versatility to the residence. The modern bathroom features a bath/shower and toilet, the property further benefits with a private yard to the rear.