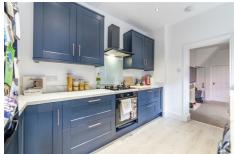

## **27 Deuchar Street**

Jesmond, NE2 1JX

Accommodation briefly comprises; entrance, porch & hallway, a lounge & kitchen area. The lounge offers expansive living spaces, balancing sophistication with comfort. A thoughtfully crafted floor plan ensures versatility, providing an ideal canvas for both leisure and social engagements. Spacious sitting area leading to the kitchen which has been recently renovated and offers a range of fitted wall and floor units, coordinated work surfaces and some fitted appliances. Further accommodation includes a large double bedroom with bay window to the front. The second bedroom is also large enough to accommodate a double bed and towards the rear of the property is The third bedroom, though slightly smaller, is thoughtfully designed to maximize space efficiency without compromising on comfort. Ideal for guest rooms, a home office, or a cozy retreat, these rooms add versatility to the residence. The modern bathroom features a bath/shower and toilet, the property further benefits with a private yard to the rear.

#### Kitchen

12'0" x 9'6" (3.65m x 2.90m)