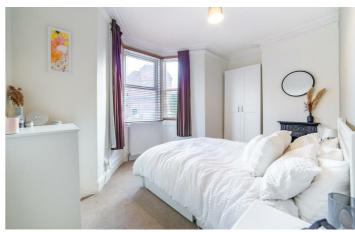

### Bedroom 1

10'10" x 15'7" (3.30m x 4.75m)

## Bedroom 2

15'3" x 8'4" (4.65m x 2.55m)