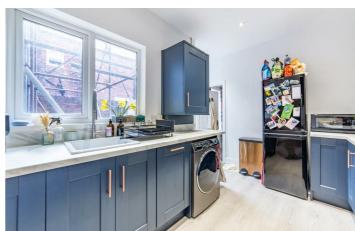

#### Kitchen

12'0" x 9'6" (3.65m x 2.90m)

## **27 Deuchar Street**

Jesmond, NE2 1JX

Accommodation briefly comprises; entrance, porch & hallway, a lounge & kitchen area. The lounge offers expansive living spaces, balancing sophistication with comfort. A thoughtfully crafted floor plan ensures versatility, providing an ideal canvas for both leisure and social engagements. Spacious sitting area leading to the kitchen which has been recently renovated and offers a range of fitted wall and floor units, coordinated work surfaces and some fitted appliances. Further accommodation includes a large double bedroom with bay window to the front. The second bedroom is also large enough to accommodate a double bed and towards the rear of the property is The third bedroom, though slightly smaller, is thoughtfully designed to maximize space efficiency without compromising on comfort. Ideal for guest rooms, a home office, or a cozy retreat, these rooms add versatility to the residence. The modern bathroom features a bath/shower and toilet, the property further benefits with a private yard to the rear.