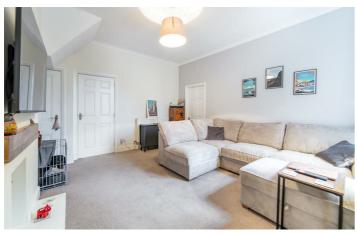

## **Living Room**

15'3" x 14'5" (4.65m x 4.40m)

## **27 Deuchar Street**

Jesmond, NE2 1JX

Accommodation briefly comprises; entrance, porch & hallway, a lounge & kitchen area. The lounge offers expansive living spaces, balancing sophistication with comfort. A thoughtfully crafted floor plan ensures versatility, providing an ideal canvas for both leisure and social engagements. Spacious sitting area leading to the kitchen which has been recently renovated and offers a range of fitted wall and floor units, coordinated work surfaces and some fitted appliances. Further accommodation includes a large double bedroom with bay window to the front. The second bedroom is also large enough to accommodate a double bed and towards the rear of the property is The third bedroom, though slightly smaller, is thoughtfully designed to maximize space efficiency without compromising on comfort. Ideal for guest rooms, a home office, or a cozy retreat, these rooms add versatility to the residence. The modern bathroom features a bath/shower and toilet, the property further benefits with a private yard to the rear.