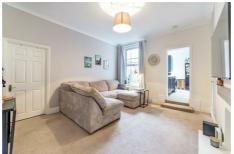

## **27 Deuchar Street**

Jesmond, NE2 1JX

Accommodation briefly comprises; entrance, porch & hallway, a lounge & kitchen area. The lounge offers expansive living spaces, balancing sophistication with comfort. A thoughtfully crafted floor plan ensures versatility, providing an ideal canvas for both leisure and social engagements. Spacious sitting area leading to the kitchen which has been recently renovated and offers a range of fitted wall and floor units, coordinated work surfaces and some fitted appliances. Further accommodation includes a large double bedroom with bay window to the front. The second bedroom is also large enough to accommodate a double bed and towards the rear of the property is The third bedroom, though slightly smaller, is thoughtfully designed to maximize space efficiency without compromising on comfort. Ideal for guest rooms, a home office, or a cozy retreat, these rooms add versatility to the residence. The modern bathroom features a bath/shower and toilet, the property further benefits with a private yard to the rear.

## **Living Room**

15'3" x 14'5" (4.65m x 4.40m)