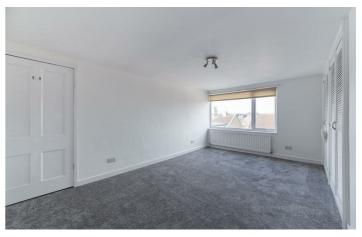

### Bedroom

10'2" x 11'2" (3.10m x 3.41m)

#### **Bedroom**

17'0" x 10'4" (5.17m x 3.15m)