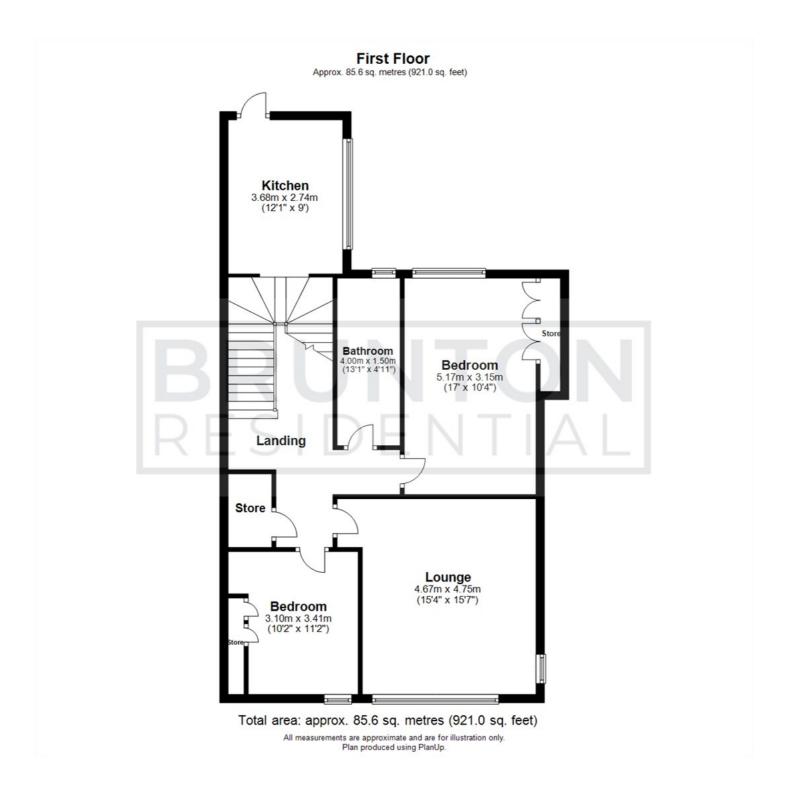

#### ON THE FIRST FLOOR

#### Landing

#### Kitchen

12'1" x 9'0" (3.68m x 2.74m)

### Lounge

15'4" x 15'7" (4.67m x 4.75m)

### Bedroom

10'2" x 11'2" (3.10m x 3.41m)

#### **Bedroom**

17'0" x 10'4" (5.17m x 3.15m)

#### **Bathroom**

- AVAILABLETWO NOW
  - BEDROOM
- TOP FLOOR **APARTMENT**

- SPACIOUS
- RENT
- MODERN
- FISH QUAYCOASTAL
  - ARFA

£795PCM

bruntonresidential.com

#### Floor Plan

These particulars, whilst believed to be accurate are set out as a general outline only for guidance and do not constitute any part of an offer or contract. Intending purchasers should not rely on them as statements of representation of fact, but must satisfy themselves by inspection or otherwise as to their accuracy. No person in this firms employment has the authority to make or give any representation or warranty in respect of the property.