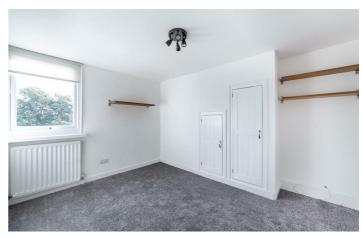

### Bedroom

10'2" x 11'2" (3.10m x 3.41m)

#### **Bedroom**

17'0" x 10'4" (5.17m x 3.15m)