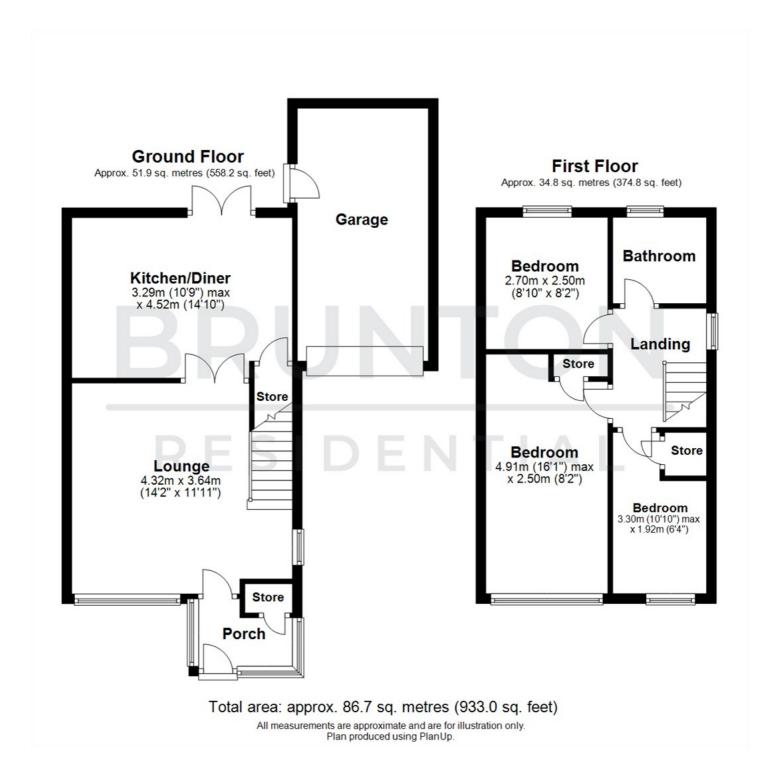

| ON THE GROUND FLOOR                                           | Bedroom                                 |
|---------------------------------------------------------------|-----------------------------------------|
| Porch                                                         | 10'10" x 6'4" (3.30m x 1.92m)           |
| <mark>Lounge</mark><br>14'2" x 11'11" (4.32m x 3.64m)         | Bedroom<br>8'10" x 8'2" (2.70m x 2.50m) |
| <mark>Kitchen/Diner</mark><br>10'10" x 14'10" (3.29m x 4.52m) | Bathroom                                |
|                                                               | Disclaimer                              |

#### Garage

#### ON THE FIRST FLOOR

#### Landing

#### Bedroom

16'1" x 8'2" (4.91 x 2.50)

| • 360 VIRTU | AL SEMI- |
|-------------|----------|
| TOUR        | DETACHED |

- THREE
  EPC C
  BEDROOM
  HOUSE
- LANDSCAPED RECENTLY
  GARDEN RENOVATED
- NO ONWARD CHAIN
- COUNCIL TAX BAND B

#### **Floor Plan**

These particulars, whilst believed to be accurate are set out as a general outline only for guidance and do not constitute any part of an offer or contract. Intending purchasers should not rely on them as statements of representation of fact, but must satisfy themselves by inspection or otherwise as to their accuracy. No person in this firms employment has the authority to make or give any representation or warranty in respect of the property.