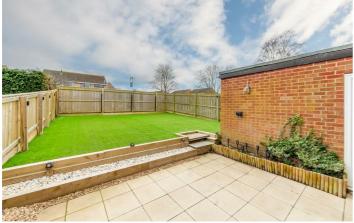

Outdoors, a meticulously renovated south facing artificial lawned garden awaits at the rear, bordered by secure fences and providing access to an exceptionally spacious garage.

The front of the property features a large newly paved double driveway with a pathway leading to the front porch and direct access to the garage add to the convenience and appeal of this wonderful home.