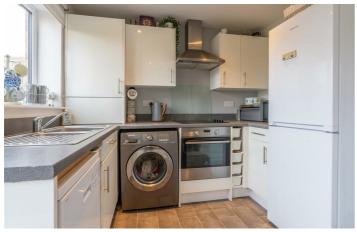

# **10 Gatekeeper Close**

Great Park, NE13 9EH

Accommodation briefly comprises of; entrance porch, lounge with window to front, breakfasting kitchen with French door access to rear gardens and an internal hallway with WC & staircase to first floor. The kitchen has a range of wall and floor units with coordinated work surfaces and some fitted appliances. The first floor consists of two bedrooms of equal size, both would fit a double bed with furniture while a family bathroom is in between. The top floor boasts a large master bedroom with ample storage. With this being an end of terrace, this home has a Dorma style window to the front, this allows more natural light and a better all round aesthetic to the top floor.

#### Kitchen

8'11" x 12'0" (2.72m x 3.67m)