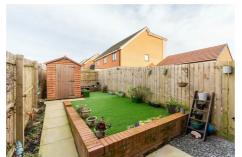

Externally, there is a small town garden to the front with pathway access to the property and designated parking space. The rear garden is laid with aritifical lawn with pathway access to garden shed with fenced boundaries.