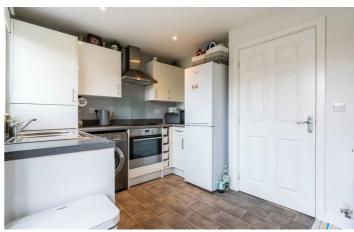

# **10 Gatekeeper Close**

Great Park, NE13 9EH

Accommodation briefly comprises of; entrance porch, lounge with window to front, breakfasting kitchen with French door access to rear gardens and an internal hallway with WC & staircase to first floor. The kitchen has a range of wall and floor units with coordinated work surfaces and some fitted appliances. The first floor consists of two bedrooms of equal size, both would fit a double bed with furniture while a family bathroom is in between. The top floor boasts a large master bedroom with ample storage. With this being an end of terrace, this home has a Dorma style window to the front, this allows more natural light and a better all round aesthetic to the top floor.

#### Kitchen

8'11" x 12'0" (2.72m x 3.67m)