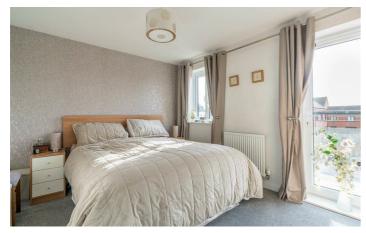

#### Bedroom

8'11" x 12'0" (2.72m x 3.67m)

#### **Bedroom**

8'8" x 12'0" (2.63m x 3.67m)