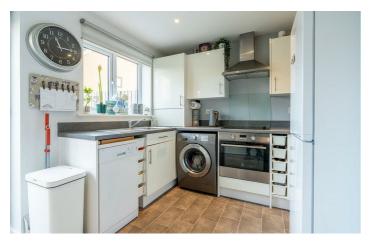

# **10 Gatekeeper Close**

Great Park, NE13 9EH

Accommodation briefly comprises of; entrance porch, lounge with window to front, breakfasting kitchen with French door access to rear gardens and an internal hallway with WC & staircase to first floor. The kitchen has a range of wall and floor units with coordinated work surfaces and some fitted appliances. The first floor consists of two bedrooms of equal size, both would fit a double bed with furniture while a family bathroom is in between. The top floor boasts a large master bedroom with ample storage. With this being an end of terrace, this home has a Dorma style window to the front, this allows more natural light and a better all round aesthetic to the top floor.

#### Kitchen

8'11" x 12'0" (2.72m x 3.67m)