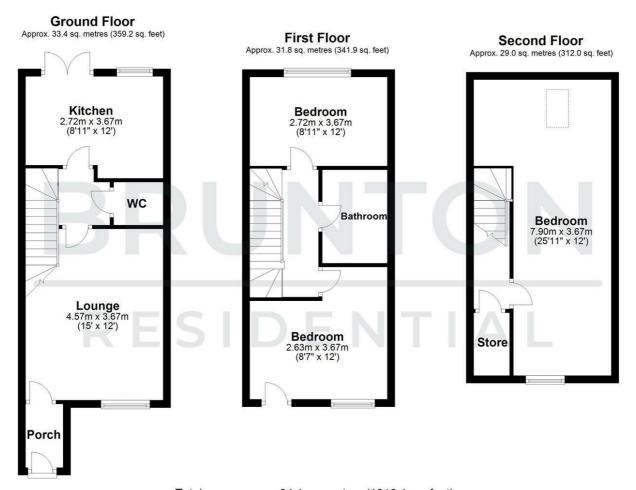

#### ON THE GROUND FLOOR

#### Porch

## Lounge

15'0" x 12'0" (4.57m x 3.67m)

#### Kitchen

8'11" x 12'0" (2.72m x 3.67m)

## WC

#### ON THE FIRST FLOOR

#### Bedroom

8'11" x 12'0" (2.72m x 3.67m)

#### **Bedroom**

8'8" x 12'0" (2.63m x 3.67m)

#### Bathroom

#### ON THE SECOND FLOOR

#### Bedroom

25'11" x 8'7" (7.90m x 2.61m)

#### Floor Plan

Total area: approx. 94.1 sq. metres (1013.1 sq. feet)

All measurements are approximate and are for illustration only.

Plan produced using PlanUp.

These particulars, whilst believed to be accurate are set out as a general outline only for guidance and do not constitute any part of an offer or contract. Intending purchasers should not rely on them as statements of representation of fact, but must satisfy themselves by inspection or otherwise as to their accuracy. No person in this firms employment has the authority to make or give any representation or warranty in respect of the property.