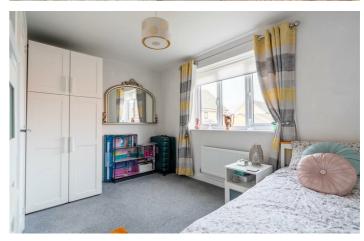

#### Bedroom

8'11" x 12'0" (2.72m x 3.67m)

#### **Bedroom**

8'8" x 12'0" (2.63m x 3.67m)