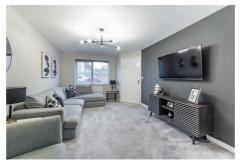

# Great Park, NE13 9DB

Accommodation briefly comprises of; Entrance hallway which splits off to the two reception rooms, a smaller sitting room is a cosy space while the larger lounge has windows to the front and has double door access to the kitchen. The fully redesigned fitted kitchen has a range of fitted appliances with a centre island with inset hob. what was the utility room has also been reconfigured to give more of a rear lobby area which splits off to a new utility space and a WC.

## Lounge

16'4" x 12'0" (4.99m x 3.67m)

# Sitting Room

11'1" x 9'7" (3.39m x 2.91m)