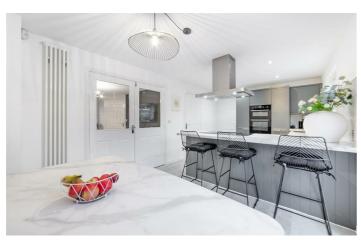

# Great Park, NE13 9DB

Accommodation briefly comprises of; Entrance hallway which splits off to the two reception rooms, a smaller sitting room is a cosy space while the larger lounge has windows to the front and has double door access to the kitchen. The fully redesigned fitted kitchen has a range of fitted appliances with a centre island with inset hob. what was the utility room has also been reconfigured to give more of a rear lobby area which splits off to a new utility space and a WC.

### Utility

WC