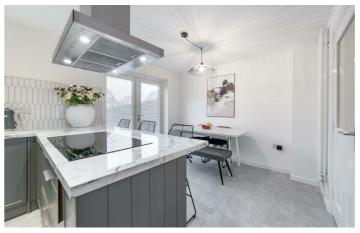

# Great Park, NE13 9DB

DETACHED HOME - STUNNING KITCHEN - GARAGE CONVERSION

Brunton Residential are delighted to offer this detached home located on Greville Gardens in Great Park. This home has had some extensive works carried out including a full garage conversion to offer a second lounge as well as a luxury kitchen replacement.

# Great Park, NE13 9DB

Accommodation briefly comprises of; Entrance hallway which splits off to the two reception rooms, a smaller sitting room is a cosy space while the larger lounge has windows to the front and has double door access to the kitchen. The fully redesigned fitted kitchen has a range of fitted appliances with a centre island with inset hob. what was the utility room has also been reconfigured to give more of a rear lobby area which splits off to a new utility space and a WC.

## Kitchen

11'7" x 18'3" (3.52m x 5.55m)