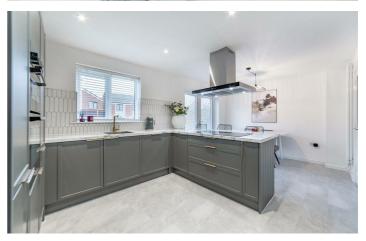

# Great Park, NE13 9DB

Accommodation briefly comprises of; Entrance hallway which splits off to the two reception rooms, a smaller sitting room is a cosy space while the larger lounge has windows to the front and has double door access to the kitchen. The fully redesigned fitted kitchen has a range of fitted appliances with a centre island with inset hob. what was the utility room has also been reconfigured to give more of a rear lobby area which splits off to a new utility space and a WC.

## Kitchen

11'7" x 18'3" (3.52m x 5.55m)