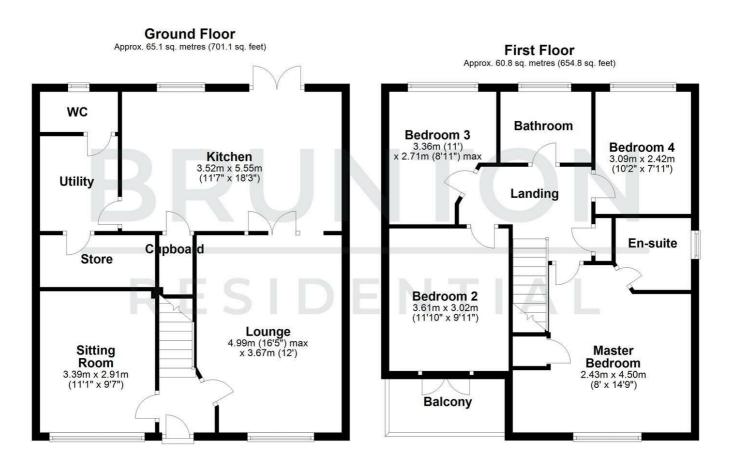

## ON THE GROUND FLOOR

## Lounge

16'4" x 12'0" (4.99m x 3.67m)

# Sitting Room

11'1" x 9'7" (3.39m x 2.91m)

## Kitchen

11'7" x 18'3" (3.52m x 5.55m)

### Utility

WC

## Store

ON THE FIRST FLOOR

## Landing

## Master Bedroom

8'0" x 14'9" (2.43m x 4.50m)

### En-suite

### Bedroom 2

11'10" x 9'11" (3.61m x 3.02m)

## Balconv

## Bedroom 3

11'0" x 8'11" (3.36m x 2.71m)

### Bedroom 4

10'2" x 7'11" (3.09m x 2.42m)

- DETACHEDFOUR HOME
  - **BEDROOMS**

Bathroom

Disclaimer

- SOUTH **FACING**
- **GARDEN**
- LUXURY KITCHEN
- CONVERTED DRIVEWAY
  - **GARAGE**

## Floor Plan

All measurements are approximate and are for illustration only. Plan produced using PlanUp.

These particulars, whilst believed to be accurate are set out as a general outline only for guidance and do not constitute any part of an offer or contract. Intending purchasers should not rely on them as statements of representation of fact, but must satisfy themselves by inspection or otherwise as to their accuracy. No person in this firms employment has the authority to make or give any representation or warranty in respect of the property.