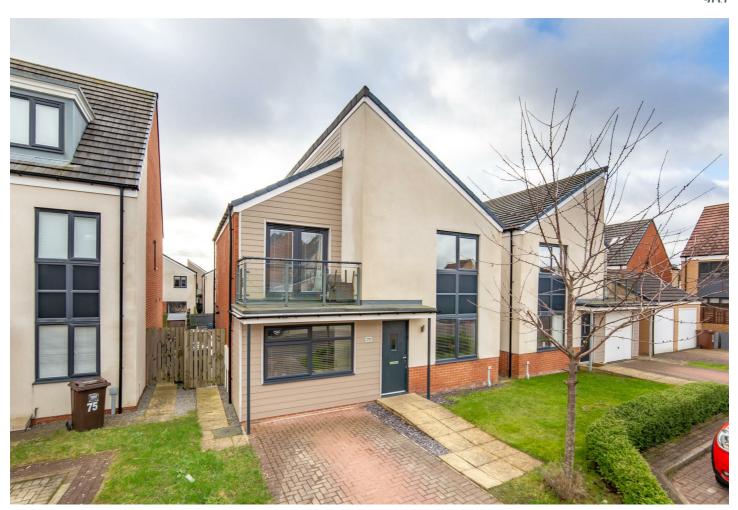

# Great Park, NE13 9DB

DETACHED HOME - STUNNING KITCHEN - GARAGE CONVERSION

Brunton Residential are delighted to offer this detached home located on Greville Gardens in Great Park. This home has had some extensive works carried out including a full garage conversion to offer a second lounge as well as a luxury kitchen replacement.

# 77 Greville Gardens

# Great Park, NE13 9DB

Accommodation briefly comprises of; Entrance hallway which splits off to the two reception rooms, a smaller sitting room is a cosy space while the larger lounge has windows to the front and has double door access to the kitchen. The fully redesigned fitted kitchen has a range of fitted appliances with a centre island with inset hob. what was the utility room has also been reconfigured to give more of a rear lobby area which splits off to a new utility space and a WC.

The first floor consists of master bedroom with stylish ensuite shower room, bedrooms two, three and four and a modern family bathroom.

Externally there is a South facing garden to the rear with a range of paved & lawned areas with grovelled borders and fenced boundaries. The front area offers a driveway providing off street parking, pathway access to the front door and a area laid to lawn. Finally a balcony accessed from bedroom two soaks up the morning sun.