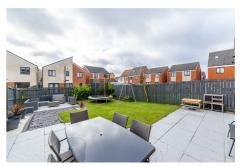

The first floor consists of master bedroom with stylish ensuite shower room, bedrooms two, three and four and a modern family bathroom.

Externally there is a South facing garden to the rear with a range of paved & lawned areas with grovelled borders and fenced boundaries. The front area offers a driveway providing off street parking, pathway access to the front door and a area laid to lawn. Finally a balcony accessed from bedroom two soaks up the morning sun.