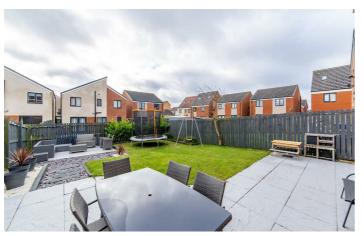

The first floor consists of master bedroom with stylish ensuite shower room, bedrooms two, three and four and a modern family bathroom.

Externally there is a South facing garden to the rear with a range of paved & lawned areas with grovelled borders and fenced boundaries. The front area offers a driveway providing off street parking, pathway access to the front door and a area laid to lawn. Finally a balcony accessed from bedroom two soaks up the morning sun.