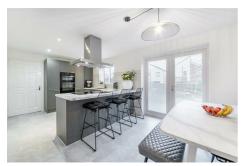

# Great Park, NE13 9DB

DETACHED HOME - STUNNING KITCHEN - GARAGE CONVERSION

Brunton Residential are delighted to offer this detached home located on Greville Gardens in Great Park. This home has had some extensive works carried out including a full garage conversion to offer a second lounge as well as a luxury kitchen replacement.

# Great Park, NE13 9DB

Accommodation briefly comprises of; Entrance hallway which splits off to the two reception rooms, a smaller sitting room is a cosy space while the larger lounge has windows to the front and has double door access to the kitchen. The fully redesigned fitted kitchen has a range of fitted appliances with a centre island with inset hob. what was the utility room has also been reconfigured to give more of a rear lobby area which splits off to a new utility space and a WC.

## Kitchen

11'7" x 18'3" (3.52m x 5.55m)