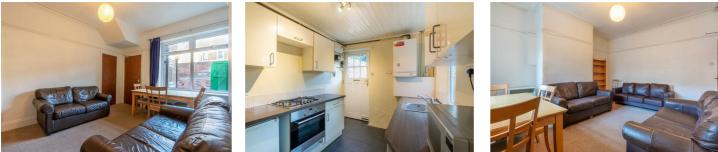

## £225,000

Briefly comprising: entrance hallway with stairs up to the first floor landing, bedroom one with large bay window to the front, communal lounge area with access to the kitchen and access to the rear yard. The first floor is made up of two further bedrooms and the bathroom. To the second floor there is a loft bedroom and a spare room. Externally, there is the rear yard, which gives access to the back lane. On street parking is also available.