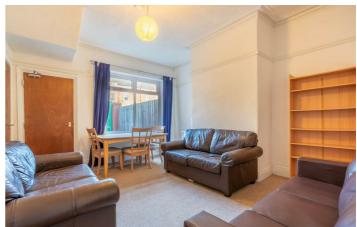

## £225,000

Briefly comprising: entrance hallway with stairs up to the first floor landing, bedroom one with large bay window to the front, communal lounge area with access to the kitchen and access to the rear yard. The first floor is made up of two further bedrooms and the bathroom. To the second floor there is a loft bedroom and a spare room. Externally, there is the rear yard, which gives access to the back lane. On street parking is also available.