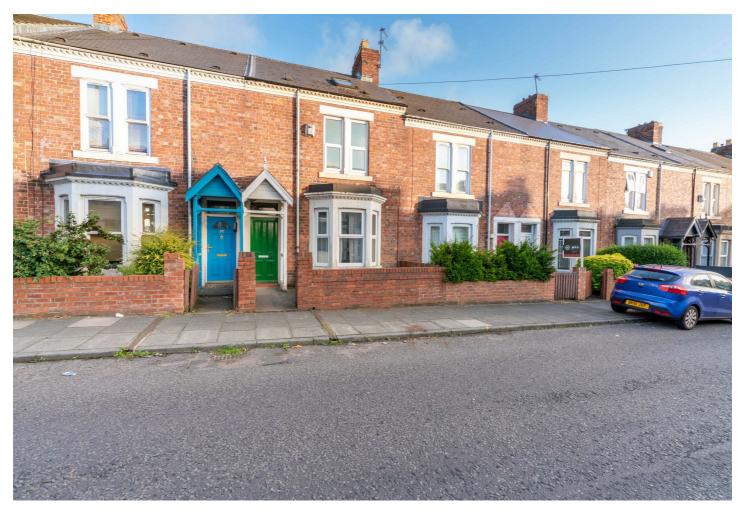

## Warwick Street

Heaton, NE6 5AQ

\*\*INVESTMENT HMO\*\* - \*\*BEST AND FINAL WEDNESDAY 6TH MARCH \*\* POPULAR LOCATION - PRE LET FOR 2024 / 2025 Investment opportunity, situated on Warwick Street in Heaton. This large three story property has five bedrooms and has a HMO license for 4 people, currently let to students for £16,632pa and pre-let for £17,676pa from 1st September 2024. The Property has been continuously rented for over 25 years and will be a sought after investment. Will be sold fully furnished including white goods. Please see the 360 virtual tour attached. Call today for more information.

- INVESTMENT
   PRE-LET FOF
   OPPORTUNITY
   2024/25
- THREE STORY = TERRACED HOUSE
- SOUGHT AFTER = 360 VIRTUAL LOCATION TOUR
- 25+ YEARS OF RENTAL HISTORY

- RENT £1,386
   RISING TO
   £1,473pcm
- FIVE BEDROOMS / LICENCED AS A FOUR
- YIELD CIRCA 7.6%