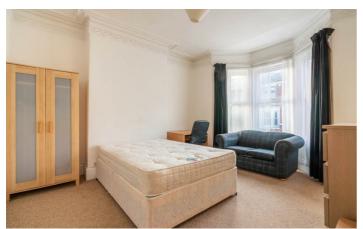

## £225,000

Briefly comprising: entrance hallway with stairs up to the first floor landing, bedroom one with large bay window to the front, communal lounge area with access to the kitchen and access to the rear yard. The first floor is made up of two further bedrooms and the bathroom. To the second floor there is a loft bedroom and a spare room. Externally, there is the rear yard, which gives access to the back lane. On street parking is also available.