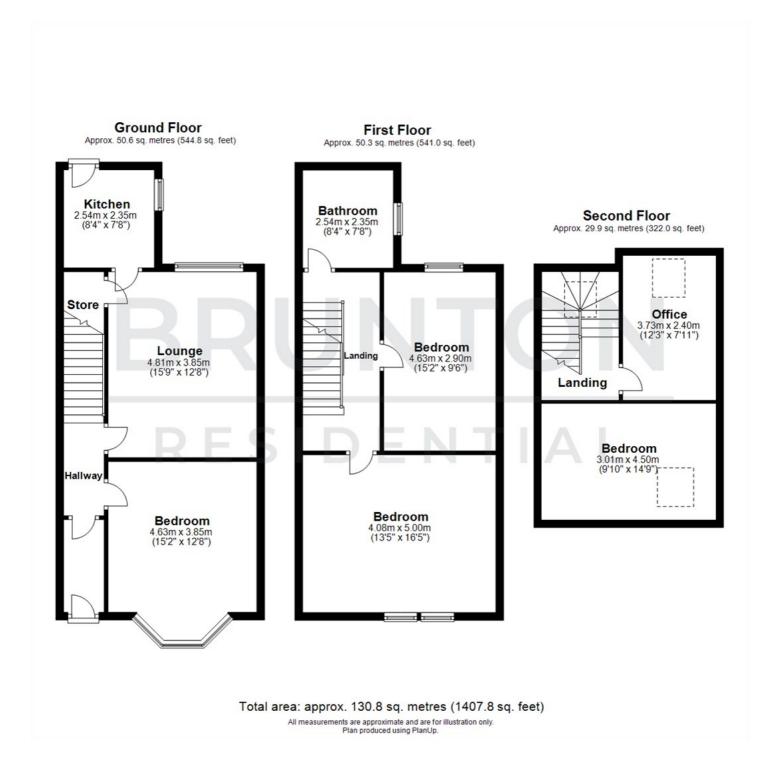

| ON THE GROUND FLOOR                                   | $\frac{\text{Bedroom}}{12^{15^{"}} \times 16^{15^{"}}}$ | Disclaimer  |               |
|-------------------------------------------------------|---------------------------------------------------------|-------------|---------------|
| Hallway                                               | 13'5" x 16'5" (4.08m x 5.00m)                           |             |               |
| <mark>Bedroom</mark><br>15'2" x 12'8" (4.63m x 3.85m) | <mark>Bedroom</mark><br>15'2" x 9'6" (4.63m x 2.90m)    |             |               |
| Lounge                                                | Bathroom                                                |             |               |
| 15'9" x 12'8" (4.81m x 3.85m)                         | ON THE SECOND FLOOR                                     |             |               |
| Kitchen                                               | Landing                                                 |             |               |
| 8'4" x 7'9" (2.54m x 2.35m)                           | Bedroom                                                 |             |               |
| ON THE FIRST FLOOR                                    | 9'11" x 14'9" (3.01m x 4.50m)                           |             |               |
| Landing                                               | <mark>Office</mark><br>12'3" x 7'10" (3.73m x 2.40m)    |             |               |
| JESMOND                                               | <ul> <li>INVESTMENT</li> </ul>                          | PRE-LET FOR | RENT - £1,386 |

## **Floor Plan**

These particulars, whilst believed to be accurate are set out as a general outline only for guidance and do not constitute any part of an offer or contract. Intending purchasers should not rely on them as statements of representation of fact, but must satisfy themselves by inspection or otherwise as to their accuracy. No person in this firms employment has the authority to make or give any representation or warranty in respect of the property.