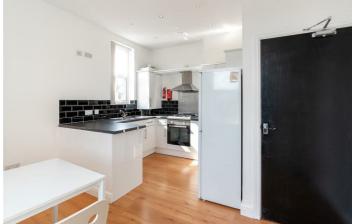

# 23 Addycombe Terrace Heaton, NE6 5NB

Internally the property is well-presented and briefly comprises: entrance stairway to landing area with access to a kitchen/diner with a combination of wall and floor units, coordinated work surfaces and some fitted appliances, a bright lounge area, a bathroom with WC, basin, bath and walk-in shower and two well sized double bedrooms both with built-in storage cupboards.

Viewing is highly recommended to appreciate the property on offer, act fast to avoid disappointment.

ON THE GROUND FLOOR Bedroom 13'9" x 8'4" (4.21m x 2.56m) Hallway Bathroom ON THE FIRST FLOOR 6'10" x 9'5" (2.09m x 2.88m) Landing Disclaimer **Kitchen/Diner** 12'3" x 15'1" (3.75m x 4.61m) Lounge