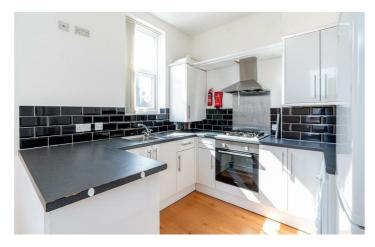

# 23 Addycombe Terrace Heaton, NE6 5NB

Internally the property is well-presented and briefly comprises: entrance stairway to landing area with access to a kitchen/diner with a combination of wall and floor units, coordinated work surfaces and some fitted appliances, a bright lounge area, a bathroom with WC, basin, bath and walk-in shower and two well sized double bedrooms both with built-in storage cupboards.