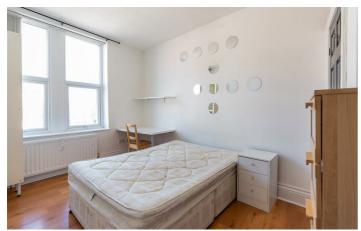

# 23 Addycombe Terrace Heaton, NE6 5NB

Internally the property is well-presented and briefly comprises: entrance stairway to landing area with access to a kitchen/diner with a combination of wall and floor units, coordinated work surfaces and some fitted appliances, a bright lounge area, a bathroom with WC, basin, bath and walk-in shower and two well sized double bedrooms both with built-in storage cupboards.

9'11" x 9'6" (3.03m x 2.90m) Bedroom

12'8" x 9'11" (3.88m x 3.03m)

UPPER FLAT

CLOSE TO PERFECT LOCAL AMENITIES

- TWO **BEDROOMS**
- FIRST TIME
  - BUY OR INVESTMENT **OPPORTUNITY**
- SOUGHT AFTER LOCATION
- COUNCIL TAX BAND Α