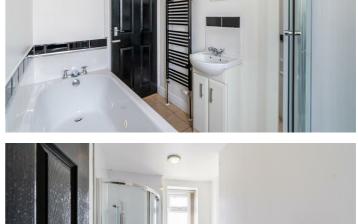

# 23 Addycombe Terrace Heaton, NE6 5NB

Internally the property is well-presented and briefly comprises: entrance stairway to landing area with access to a kitchen/diner with a combination of wall and floor units, coordinated work surfaces and some fitted appliances, a bright lounge area, a bathroom with WC, basin, bath and walk-in shower and two well sized double bedrooms both with built-in storage cupboards.

Viewing is highly recommended to appreciate the property on offer, act fast to avoid disappointment.

ON THE GROUND FLOOR Bedroom 13'9" x 8'4" (4.21m x 2.56m) Hallway Bathroom ON THE FIRST FLOOR 6'10" x 9'5" (2.09m x 2.88m) Landing Disclaimer **Kitchen/Diner** 12'3" x 15'1" (3.75m x 4.61m) Lounge