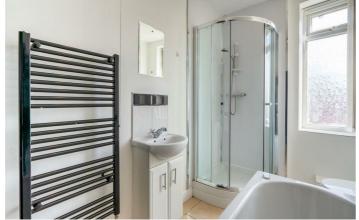

# 23 Addycombe Terrace Heaton, NE6 5NB

Internally the property is well-presented and briefly comprises: entrance stairway to landing area with access to a kitchen/diner with a combination of wall and floor units, coordinated work surfaces and some fitted appliances, a bright lounge area, a bathroom with WC, basin, bath and walk-in shower and two well sized double bedrooms both with built-in storage cupboards.

Viewing is highly recommended to appreciate the property on offer, act fast to avoid disappointment.

ON THE GROUND FLOOR Bedroom 13'9" x 8'4" (4.21m x 2.56m) Hallway Bathroom ON THE FIRST FLOOR 6'10" x 9'5" (2.09m x 2.88m) Landing Disclaimer **Kitchen/Diner** 12'3" x 15'1" (3.75m x 4.61m) Lounge