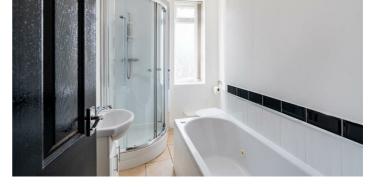

# 23 Addycombe Terrace Heaton, NE6 5NB

Internally the property is well-presented and briefly comprises: entrance stairway to landing area with access to a kitchen/diner with a combination of wall and floor units, coordinated work surfaces and some fitted appliances, a bright lounge area, a bathroom with WC, basin, bath and walk-in shower and two well sized double bedrooms both with built-in storage cupboards.

Viewing is highly recommended to appreciate the property on offer, act fast to avoid disappointment.

ON THE GROUND FLOOR Bedroom 13'9" x 8'4" (4.21m x 2.56m) Hallway Bathroom ON THE FIRST FLOOR 6'10" x 9'5" (2.09m x 2.88m) Landing Disclaimer **Kitchen/Diner** 12'3" x 15'1" (3.75m x 4.61m) Lounge