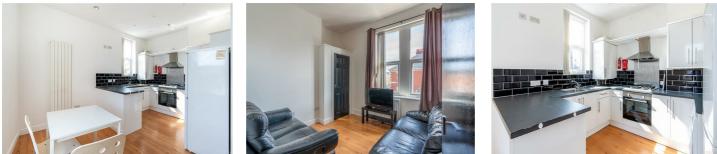

# 23 Addycombe Terrace Heaton, NE6 5NB

Internally the property is well-presented and briefly comprises: entrance stairway to landing area with access to a kitchen/diner with a combination of wall and floor units, coordinated work surfaces and some fitted appliances, a bright lounge area, a bathroom with WC, basin, bath and walk-in shower and two well sized double bedrooms both with built-in storage cupboards.