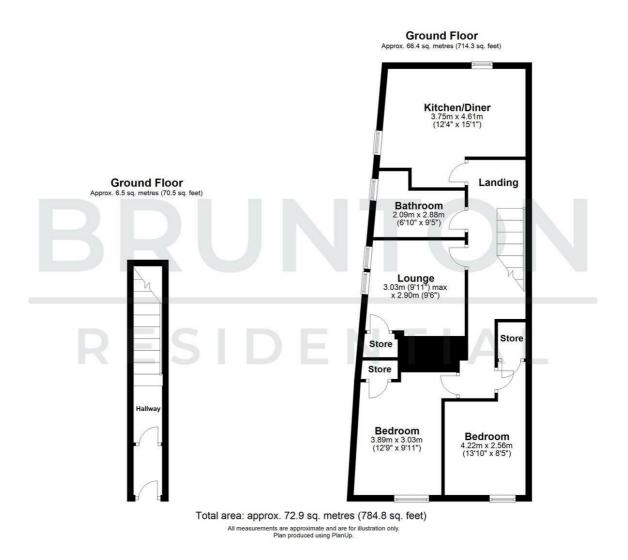

Viewing is highly recommended to appreciate the property on offer, act fast to avoid disappointment.

ON THE GROUND FLOOR Bedroom 13'9" x 8'4" (4.21m x 2.56m) Hallway Bathroom ON THE FIRST FLOOR 6'10" x 9'5" (2.09m x 2.88m) Landing Disclaimer **Kitchen/Diner** 12'3" x 15'1" (3.75m x 4.61m) Lounge

9'11" x 9'6" (3.03m x 2.90m) Bedroom

12'8" x 9'11" (3.88m x 3.03m)

UPPER FLAT

CLOSE TO PERFECT LOCAL AMENITIES

- TWO **BEDROOMS**
- FIRST TIME
  - BUY OR INVESTMENT **OPPORTUNITY**
- SOUGHT AFTER LOCATION
- COUNCIL TAX BAND Α