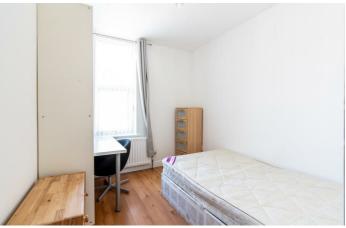

# 23 Addycombe Terrace Heaton, NE6 5NB

Internally the property is well-presented and briefly comprises: entrance stairway to landing area with access to a kitchen/diner with a combination of wall and floor units, coordinated work surfaces and some fitted appliances, a bright lounge area, a bathroom with WC, basin, bath and walk-in shower and two well sized double bedrooms both with built-in storage cupboards.

Viewing is highly recommended to appreciate the property on offer, act fast to avoid disappointment.

ON THE GROUND FLOOR Bedroom 13'9" x 8'4" (4.21m x 2.56m) Hallway Bathroom ON THE FIRST FLOOR 6'10" x 9'5" (2.09m x 2.88m) Landing Disclaimer **Kitchen/Diner** 12'3" x 15'1" (3.75m x 4.61m) Lounge