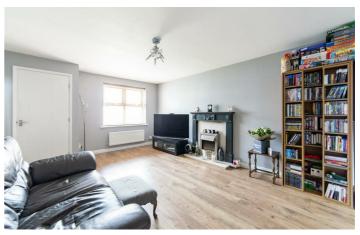

# Killingworth Newcastle Upon Tyne, NE12 5BA

Accommodation briefly comprises of; Entrance porch which leads directly into a spacious lounge with windows to the front and a fireplace as a feature point. The kitchen/diner is accessed from the lounge which offers co-ordinated cupboard and work surfaces, some integrated appliances, and open space for kitchen furniture. Double Patio doors lead out onto the private rear gardens.

## Lounge

16'1" x 11'9" (4.89m x 3.58m)