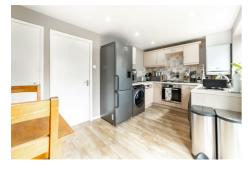

# Killingworth Newcastle Upon Tyne, NE12 5BA

Accommodation briefly comprises of; Entrance porch which leads directly into a spacious lounge with windows to the front and a fireplace as a feature point. The kitchen/diner is accessed from the lounge which offers co-ordinated cupboard and work surfaces, some integrated appliances, and open space for kitchen furniture. Double Patio doors lead out onto the private rear gardens.

## Kitchen/Diner

8'6" x 14'10" (2.58m x 4.52m)