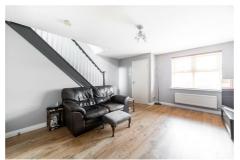

# Killingworth Newcastle Upon Tyne, NE12 5BA

Accommodation briefly comprises of; Entrance porch which leads directly into a spacious lounge with windows to the front and a fireplace as a feature point. The kitchen/diner is accessed from the lounge which offers co-ordinated cupboard and work surfaces, some integrated appliances, and open space for kitchen furniture. Double Patio doors lead out onto the private rear gardens.

## Lounge

16'1" x 11'9" (4.89m x 3.58m)