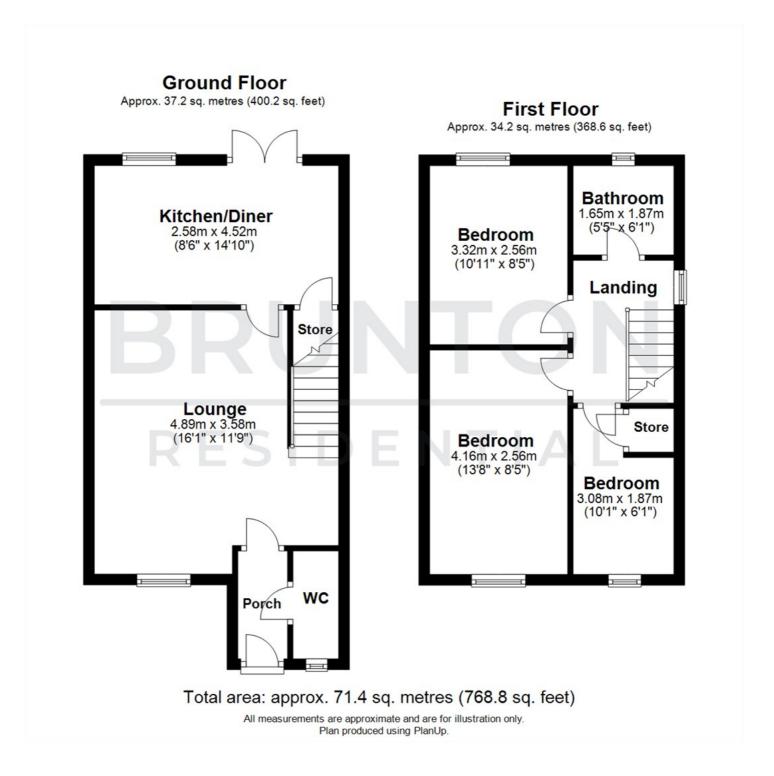

#### ON THE GROUND FLOOR

#### Porch

### WC

## Lounge

16'1" x 11'9" (4.89m x 3.58m)

## Kitchen/Diner

8'6" x 14'10" (2.58m x 4.52m)

## ON THE FIRST FLOOR

## Landing

#### **Bedroom**

13'8" x 8'5" (4.16m x 2.56m)

#### **Bedroom**

10'11" x 8'5" (3.32m x 2.56m)

#### Bedroom

10'1" x 6'2" (3.08m x 1.87m)

#### **Bathroom**

5'4" x 6'1" (1.65m x 1.87m)

## Floor Plan

These particulars, whilst believed to be accurate are set out as a general outline only for guidance and do not constitute any part of an offer or contract. Intending purchasers should not rely on them as statements of representation of fact, but must satisfy themselves by inspection or otherwise as to their accuracy. No person in this firms employment has the authority to make or give any representation or warranty in respect of the property.