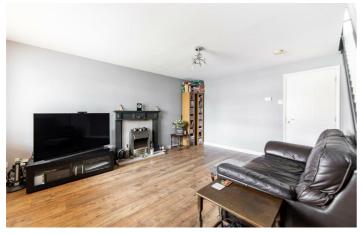

# Killingworth Newcastle Upon Tyne, NE12 5BA

Accommodation briefly comprises of; Entrance porch which leads directly into a spacious lounge with windows to the front and a fireplace as a feature point. The kitchen/diner is accessed from the lounge which offers co-ordinated cupboard and work surfaces, some integrated appliances, and open space for kitchen furniture. Double Patio doors lead out onto the private rear gardens.

## Lounge

16'1" x 11'9" (4.89m x 3.58m)