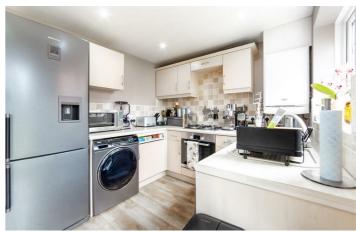

The front gardens offer a lawned area with a pathway for access to the house and feature a double length driveway to the side of the home with additional off-road parking. To the rear, you will find a great size garden that consists of a combination of lawned and paved areas surrounded by fenced boundaries for privacy.

#### ON THE GROUND FLOOR

#### Porch

### WC

## Lounge

16'1" x 11'9" (4.89m x 3.58m)

## Kitchen/Diner

8'6" x 14'10" (2.58m x 4.52m)

## ON THE FIRST FLOOR

## Landing

#### **Bedroom**

13'8" x 8'5" (4.16m x 2.56m)

#### **Bedroom**

10'11" x 8'5" (3.32m x 2.56m)

#### Bedroom

10'1" x 6'2" (3.08m x 1.87m)

#### **Bathroom**

5'4" x 6'1" (1.65m x 1.87m)

#### Disclaimer



- THREE SEMI- KILLINGWORTH BEDROOM DETACHED
- NE12SOUGHT360 VIRTUALAFTERTOUR
  - LOCATION

















## Floor Plan



These particulars, whilst believed to be accurate are set out as a general outline only for guidance and do not constitute any part of an offer or contract. Intending purchasers should not rely on them as statements of representation of fact, but must satisfy themselves by inspection or otherwise as to their accuracy. No person in this firms employment has the authority to make or give any representation or warranty in respect of the property.