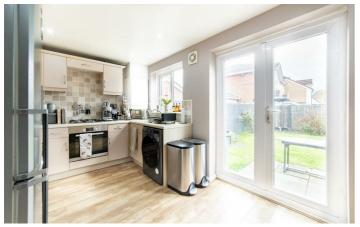

# Killingworth Newcastle Upon Tyne, NE12 5BA

Accommodation briefly comprises of; Entrance porch which leads directly into a spacious lounge with windows to the front and a fireplace as a feature point. The kitchen/diner is accessed from the lounge which offers co-ordinated cupboard and work surfaces, some integrated appliances, and open space for kitchen furniture. Double Patio doors lead out onto the private rear gardens.

The front gardens offer a lawned area with a pathway for access to the house and feature a double length driveway to the side of the home with additional off-road parking. To the rear, you will find a great size garden that consists of a combination of lawned and paved areas surrounded by fenced boundaries for privacy.