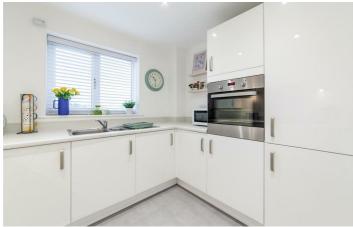

# IA Sunflower Drive Great Park, NE13 9FA 2 2 1 B

Accommodation briefly comprises; secure communal entrance hallway leading to the front door, a private entrance hallway leading to; lounge with French door access to patio which offers an open aspect view over the parkland area at the side of Great Park, There is a fantastic kitchen with a range of wall and floor units with fitted appliances along with coordinated work surfaces, There is a master bedroom with fitted wardrobes, a second bedroom which could be utilised as a home office and finally a modern bathroom WC. Externally, there is a range of communal garden areas along with an allocated parking space. There is also access to a bike shed from the car park.

### Hallway

Lounge 14'6" x 14'1" (4.42m x 4.29m)

Kitchen 9'9" x 8'2" (2.98m x 2.50m)

Bedroom 9'0" x 11'3" (2.74m x 3.44m)