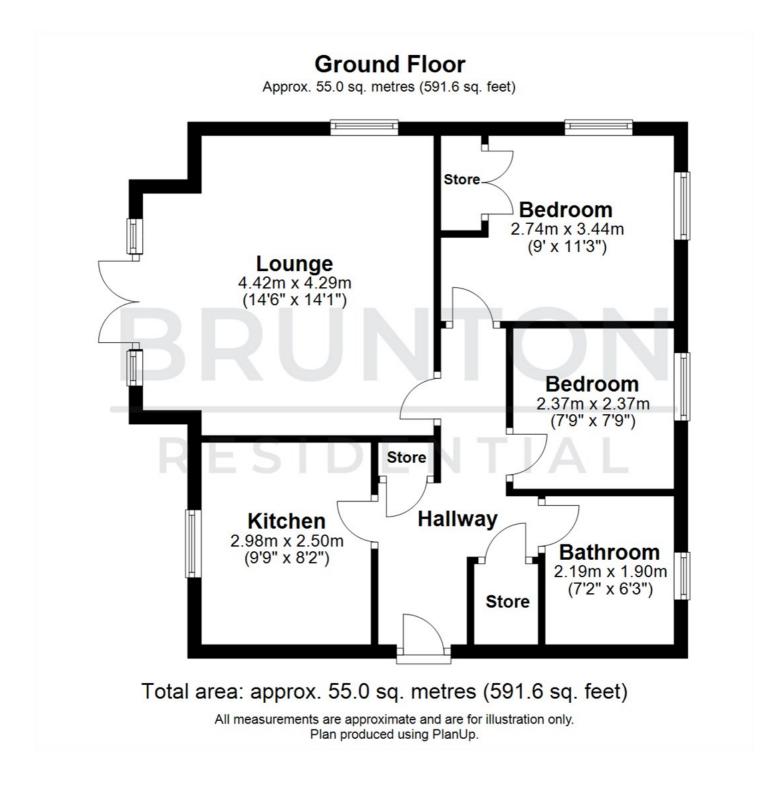

### ON THE GROUND FLOOR

Bathroom 7'2" x 6'2" (2.19m x 1.90m)

Disclaimer

### Hallway

Lounge 14'6" x 14'1" (4.42m x 4.29m)

Kitchen 9'9" x 8'2" (2.98m x 2.50m)

Bedroom 9'0" x 11'3" (2.74m x 3.44m)

### Bedroom

7'9" x 7'9" (2.37m x 2.37m)

- SOUGHT
   OPE
   AFTER
   LOCATION
   FRO
- TWO
   ALLOCATE
   BEDROOMS
   PARKING
- OPEN ASPECT TO FRONT
- GROUND
   FLOOR FLAT
- ALLOCATED
   SECURE
   PARKING
   COMMUNAL
   ENTRANCE