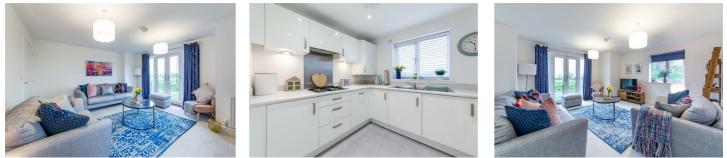

# IA Sunflower Drive Great Park, NE13 9FA 2 2 1 B

Accommodation briefly comprises; secure communal entrance hallway leading to the front door, a private entrance hallway leading to; lounge with French door access to patio which offers an open aspect view over the parkland area at the side of Great Park, There is a fantastic kitchen with a range of wall and floor units with fitted appliances along with coordinated work surfaces, There is a master bedroom with fitted wardrobes, a second bedroom which could be utilised as a home office and finally a modern bathroom WC. Externally, there is a range of communal garden areas along with an allocated parking space. There is also access to a bike shed from the car park.

### Hallway

Lounge 14'6" x 14'1" (4.42m x 4.29m)

Kitchen 9'9" x 8'2" (2.98m x 2.50m)

Bedroom 9'0" x 11'3" (2.74m x 3.44m)