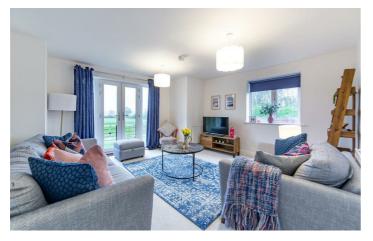

# IA Sunflower Drive Great Park, NE13 9FA 2 2 1 B

Accommodation briefly comprises; secure communal entrance hallway leading to the front door, a private entrance hallway leading to; lounge with French door access to patio which offers an open aspect view over the parkland area at the side of Great Park, There is a fantastic kitchen with a range of wall and floor units with fitted appliances along with coordinated work surfaces, There is a master bedroom with fitted wardrobes, a second bedroom which could be utilised as a home office and finally a modern bathroom WC. Externally, there is a range of communal garden areas along with an allocated parking space. There is also access to a bike shed from the car park.

### Hallway

Lounge 14'6" x 14'1" (4.42m x 4.29m)

Kitchen 9'9" x 8'2" (2.98m x 2.50m)

Bedroom 9'0" x 11'3" (2.74m x 3.44m)