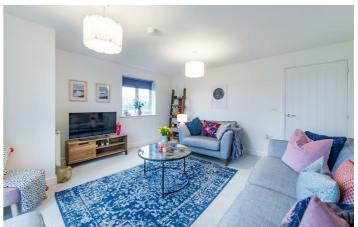

# IA Sunflower Drive Great Park, NE13 9FA 2 2 1 B

Accommodation briefly comprises; secure communal entrance hallway leading to the front door, a private entrance hallway leading to; lounge with French door access to patio which offers an open aspect view over the parkland area at the side of Great Park, There is a fantastic kitchen with a range of wall and floor units with fitted appliances along with coordinated work surfaces, There is a master bedroom with fitted wardrobes, a second bedroom which could be utilised as a home office and finally a modern bathroom WC. Externally, there is a range of communal garden areas along with an allocated parking space. There is also access to a bike shed from the car park.

### Hallway

Lounge 14'6" x 14'1" (4.42m x 4.29m)

Kitchen 9'9" x 8'2" (2.98m x 2.50m)

Bedroom 9'0" x 11'3" (2.74m x 3.44m)