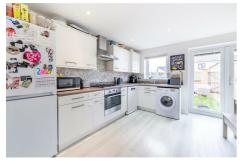

# 105 Osprey Walk

Great Park, NE13 9DU

Accommodation briefly comprises of; Entrance hallway with access to a family kitchen with French doors leading to the rear gardens, a second reception room could be used as an office space or a snug, next to this you will find a convenient WC. The modern kitchen has a range of wall and floor units and coordinated work surfaces with some fitted appliances.

### Kitchen/Diner

12'11" x 13'3" (3.93m x 4.03m)