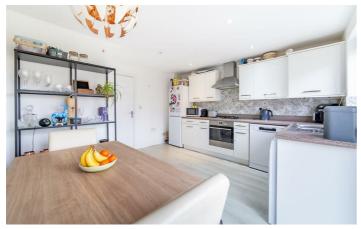

# 105 Osprey Walk

Great Park, NE13 9DU

Accommodation briefly comprises of; Entrance hallway with access to a family kitchen with French doors leading to the rear gardens, a second reception room could be used as an office space or a snug, next to this you will find a convenient WC. The modern kitchen has a range of wall and floor units and coordinated work surfaces with some fitted appliances.

### Kitchen/Diner

12'11" x 13'3" (3.93m x 4.03m)