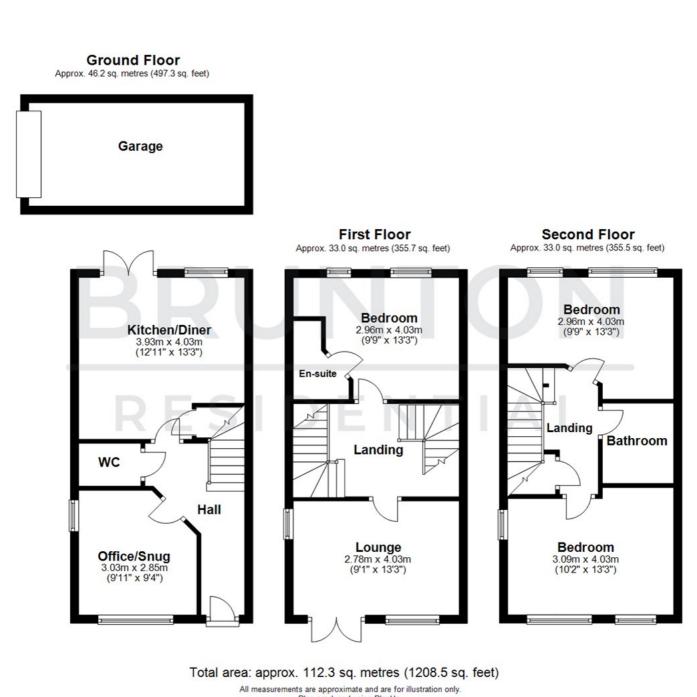

#### ON THE GROUND FLOOR

#### Hall

#### Office/Snug

9'11" x 9'4" (3.03m x 2.85m)

#### WC

### Kitchen/Diner

12'11" x 13'3" (3.93m x 4.03m)

### Garage

#### ON THE FIRST FLOOR

#### Landing

#### Lounge

9'1" x 13'3" (2.78m x 4.03m)

#### Bedroom

9'9" x 13'3" (2.96m x 4.03m)

#### En-suite

#### ON THE SECOND FLOOR

#### **Bedroom**

10'2" x 13'3" (3.09m x 4.03m)

#### Bathroom

## Bedroom

9'9" x 13'3" (2.96m x 4.03m)

#### Floor Plan

Plan produced using PlanUp.

These particulars, whilst believed to be accurate are set out as a general outline only for guidance and do not constitute any part of an offer or contract. Intending purchasers should not rely on them as statements of representation of fact, but must satisfy themselves by inspection or otherwise as to their accuracy. No person in this firms employment has the authority to make or give any representation or warranty in respect of the property.