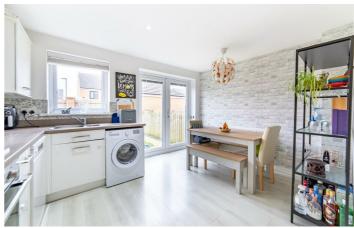

# 105 Osprey Walk

Great Park, NE13 9DU

Accommodation briefly comprises of; Entrance hallway with access to a family kitchen with French doors leading to the rear gardens, a second reception room could be used as an office space or a snug, next to this you will find a convenient WC. The modern kitchen has a range of wall and floor units and coordinated work surfaces with some fitted appliances.

### Kitchen/Diner

12'11" x 13'3" (3.93m x 4.03m)