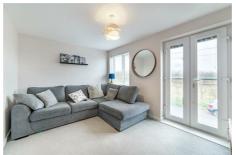

The first floor landing offers access to a full width inviting lounge featuring French doors to a Juliette balcony and also a fantastic master bedroom with stylish ensuite shower room. Finally the top floor offers two well sized double bedrooms along with a family bathroom WC.

#### Lounge

9'1" x 13'3" (2.78m x 4.03m)