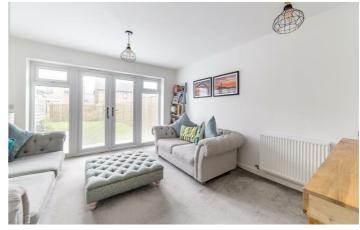

## The Fairways Cramlington, NE23 8BP

Accommodation comprises; entrance hallway with access to WC, there is a stylish fitted kitchen with a range of fitted floor and wall units and coordinated work surfaces with fitted appliances. The full width lounge has windows and French door access to the rear garden area. The first floor consists of two similar sized bedrooms both with space for fitted wardrobes and a modern bathroom WC.

| ON THE GROUND FLOOR                                   | Bedroom                                                                          |
|-------------------------------------------------------|----------------------------------------------------------------------------------|
| Hallway                                               | 9'3" x 12'0" (2.81m x 3.65m)                                                     |
| WC                                                    | Bathroom                                                                         |
| <mark>Lounge</mark><br>13'11" x 12'0" (4.23m x 3.65m) | Disclaimer                                                                       |
| <mark>Kitchen</mark><br>11'5" x 5'6" (3.48m x 1.67m)  |                                                                                  |
| ON THE FIRST FLOOR                                    |                                                                                  |
| Landing                                               |                                                                                  |
| Bedroom<br>9'6" x 12'0" (2.89m x 3.65m)               |                                                                                  |
| Shotton                                               | NELSON VILLAGE POPULAR EXCELLENT FANTASTIC<br>LOCATION FIRST TIME GARDENS<br>BUY |
| Northumberlandia<br>Blagdon Ln                        | A 1172 • SEMI-<br>DETACHED BEDROOMS PARKING                                      |