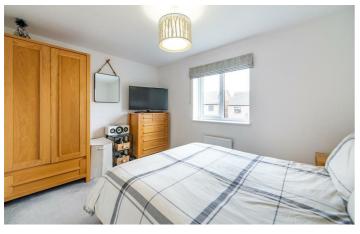

## The Fairways Cramlington, NE23 8BP

Accommodation comprises; entrance hallway with access to WC, there is a stylish fitted kitchen with a range of fitted floor and wall units and coordinated work surfaces with fitted appliances. The full width lounge has windows and French door access to the rear garden area. The first floor consists of two similar sized bedrooms both with space for fitted wardrobes and a modern bathroom WC.

| ON THE GROUND FLOOR                                   | Bedroom                                                                          |
|-------------------------------------------------------|----------------------------------------------------------------------------------|
| Hallway                                               | 9'3" x 12'0" (2.81m x 3.65m)                                                     |
| WC                                                    | Bathroom                                                                         |
| <mark>Lounge</mark><br>13'11" x 12'0" (4.23m x 3.65m) | Disclaimer                                                                       |
| <mark>Kitchen</mark><br>11'5" x 5'6" (3.48m x 1.67m)  |                                                                                  |
| ON THE FIRST FLOOR                                    |                                                                                  |
| Landing                                               |                                                                                  |
| Bedroom<br>9'6" x 12'0" (2.89m x 3.65m)               |                                                                                  |
| Shotton                                               | NELSON VILLAGE POPULAR EXCELLENT FANTASTIC<br>LOCATION FIRST TIME GARDENS<br>BUY |
| Northumberlandia<br>Blagdon Ln                        | A 1172 • SEMI-<br>DETACHED BEDROOMS PARKING                                      |