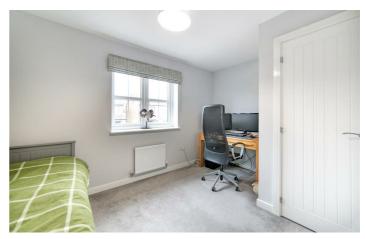

## The Fairways Cramlington, NE23 8BP

Accommodation comprises; entrance hallway with access to WC, there is a stylish fitted kitchen with a range of fitted floor and wall units and coordinated work surfaces with fitted appliances. The full width lounge has windows and French door access to the rear garden area. The first floor consists of two similar sized bedrooms both with space for fitted wardrobes and a modern bathroom WC.