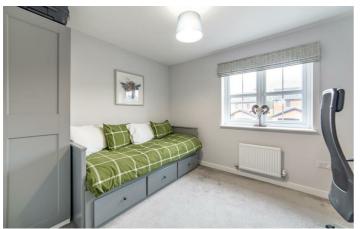

## The Fairways Cramlington, NE23 8BP

Accommodation comprises; entrance hallway with access to WC, there is a stylish fitted kitchen with a range of fitted floor and wall units and coordinated work surfaces with fitted appliances. The full width lounge has windows and French door access to the rear garden area. The first floor consists of two similar sized bedrooms both with space for fitted wardrobes and a modern bathroom WC.