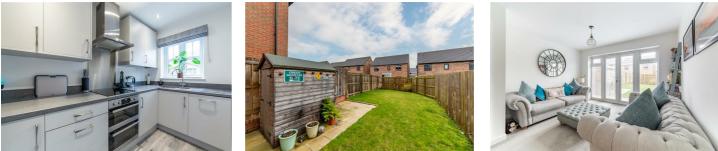

## The Fairways Cramlington, NE23 8BP

Accommodation comprises; entrance hallway with access to WC, there is a stylish fitted kitchen with a range of fitted floor and wall units and coordinated work surfaces with fitted appliances. The full width lounge has windows and French door access to the rear garden area. The first floor consists of two similar sized bedrooms both with space for fitted wardrobes and a modern bathroom WC.

Externally, to the front is a driveway providing spacious off-street parking while to the rear lies a larger than average sunny garden area which is laid mainly to lawn with paved area and has fenced boundaries.