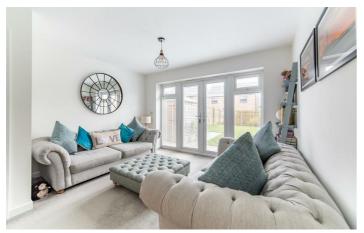

## The Fairways Cramlington, NE23 8BP

Accommodation comprises; entrance hallway with access to WC, there is a stylish fitted kitchen with a range of fitted floor and wall units and coordinated work surfaces with fitted appliances. The full width lounge has windows and French door access to the rear garden area. The first floor consists of two similar sized bedrooms both with space for fitted wardrobes and a modern bathroom WC.