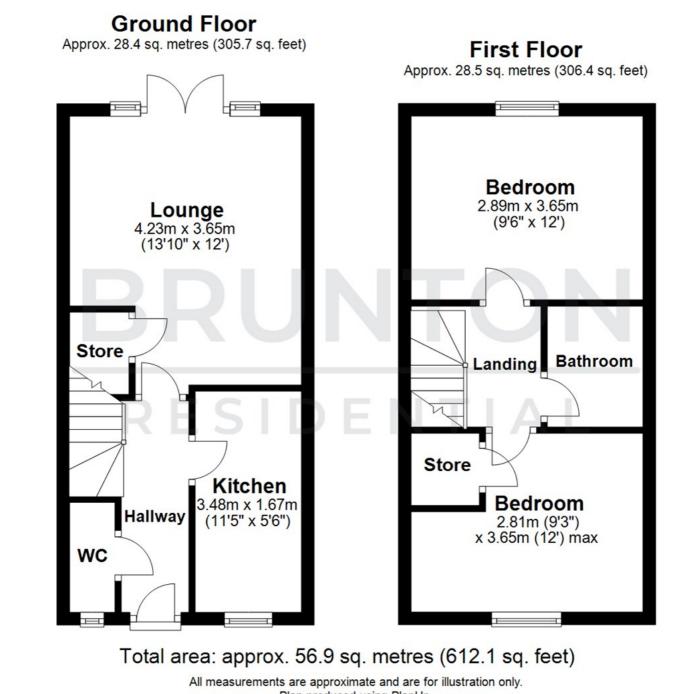

| ON THE GROUND FLOOR                                   | Bedroom                                                                          |
|-------------------------------------------------------|----------------------------------------------------------------------------------|
| Hallway                                               | 9'3" x 12'0" (2.81m x 3.65m)                                                     |
| WC                                                    | Bathroom                                                                         |
| <mark>Lounge</mark><br>13'11" x 12'0" (4.23m x 3.65m) | Disclaimer                                                                       |
| <mark>Kitchen</mark><br>11'5" x 5'6" (3.48m x 1.67m)  |                                                                                  |
| ON THE FIRST FLOOR                                    |                                                                                  |
| Landing                                               |                                                                                  |
| Bedroom<br>9'6" x 12'0" (2.89m x 3.65m)               |                                                                                  |
| Shotton                                               | NELSON VILLAGE POPULAR EXCELLENT FANTASTIC<br>LOCATION FIRST TIME GARDENS<br>BUY |
| Northumberlandia<br>Blagdon Ln                        | A 1172 • SEMI-<br>DETACHED BEDROOMS PARKING                                      |

#### **Floor Plan**

Plan produced using PlanUp.

These particulars, whilst believed to be accurate are set out as a general outline only for guidance and do not constitute any part of an offer or contract. Intending purchasers should not rely on them as statements of representation of fact, but must satisfy themselves by inspection or otherwise as to their accuracy. No person in this firms employment has the authority to make or give any representation or warranty in respect of the property.