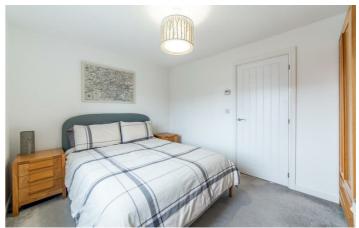

## The Fairways Cramlington, NE23 8BP

Accommodation comprises; entrance hallway with access to WC, there is a stylish fitted kitchen with a range of fitted floor and wall units and coordinated work surfaces with fitted appliances. The full width lounge has windows and French door access to the rear garden area. The first floor consists of two similar sized bedrooms both with space for fitted wardrobes and a modern bathroom WC.

| ON THE GROUND FLOOR                                   | Bedroom                                                                          |
|-------------------------------------------------------|----------------------------------------------------------------------------------|
| Hallway                                               | 9'3" x 12'0" (2.81m x 3.65m)                                                     |
| WC                                                    | Bathroom                                                                         |
| <mark>Lounge</mark><br>13'11" x 12'0" (4.23m x 3.65m) | Disclaimer                                                                       |
| <mark>Kitchen</mark><br>11'5" x 5'6" (3.48m x 1.67m)  |                                                                                  |
| ON THE FIRST FLOOR                                    |                                                                                  |
| Landing                                               |                                                                                  |
| Bedroom<br>9'6" x 12'0" (2.89m x 3.65m)               |                                                                                  |
| Shotton                                               | NELSON VILLAGE POPULAR EXCELLENT FANTASTIC<br>LOCATION FIRST TIME GARDENS<br>BUY |
| Northumberlandia<br>Blagdon Ln                        | A 1172 • SEMI-<br>DETACHED BEDROOMS PARKING                                      |