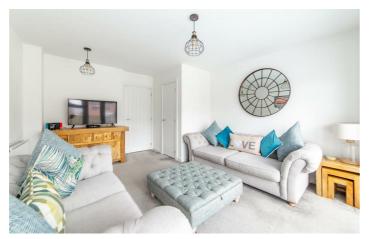

## The Fairways Cramlington, NE23 8BP

Accommodation comprises; entrance hallway with access to WC, there is a stylish fitted kitchen with a range of fitted floor and wall units and coordinated work surfaces with fitted appliances. The full width lounge has windows and French door access to the rear garden area. The first floor consists of two similar sized bedrooms both with space for fitted wardrobes and a modern bathroom WC.