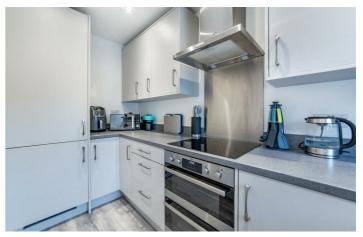

## The Fairways Cramlington, NE23 8BP

Accommodation comprises; entrance hallway with access to WC, there is a stylish fitted kitchen with a range of fitted floor and wall units and coordinated work surfaces with fitted appliances. The full width lounge has windows and French door access to the rear garden area. The first floor consists of two similar sized bedrooms both with space for fitted wardrobes and a modern bathroom WC.

| ON THE GROUND FLOOR                                   | Bedroom                                                                          |
|-------------------------------------------------------|----------------------------------------------------------------------------------|
| Hallway                                               | 9'3" x 12'0" (2.81m x 3.65m)                                                     |
| WC                                                    | Bathroom                                                                         |
| <mark>Lounge</mark><br>13'11" x 12'0" (4.23m x 3.65m) | Disclaimer                                                                       |
| <mark>Kitchen</mark><br>11'5" x 5'6" (3.48m x 1.67m)  |                                                                                  |
| ON THE FIRST FLOOR                                    |                                                                                  |
| Landing                                               |                                                                                  |
| Bedroom<br>9'6" x 12'0" (2.89m x 3.65m)               |                                                                                  |
| Shotton                                               | NELSON VILLAGE POPULAR EXCELLENT FANTASTIC<br>LOCATION FIRST TIME GARDENS<br>BUY |
| Northumberlandia<br>Blagdon Ln                        | A 1172 • SEMI-<br>DETACHED BEDROOMS PARKING                                      |