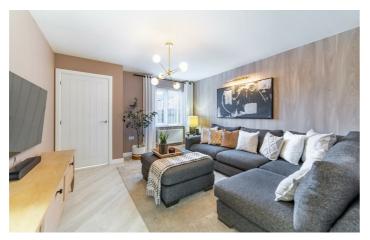

### Hazlerigg, NE13 7FS

This property has been enhanced by the current owners and has stylish accommodation which briefly comprise of; entrance hallway with access to a lounge area which leads to an internal hallway with doors off to a full width dining kitchen which has been extended by removing the original utility room. The kitchen has a range of wall and floor units with coordinated work surfaces and fitted appliances. There are French doors and windows over look the rear gardens. The inner hallway also provides access to a WC, a new large utility area which leads to the garage.