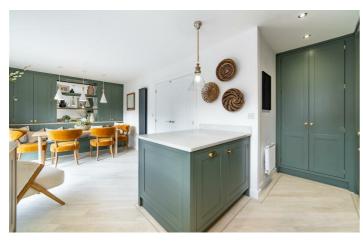

### Hazlerigg, NE13 7FS

This property has been enhanced by the current owners and has stylish accommodation which briefly comprise of; entrance hallway with access to a lounge area which leads to an internal hallway with doors off to a full width dining kitchen which has been extended by removing the original utility room. The kitchen has a range of wall and floor units with coordinated work surfaces and fitted appliances. There are French doors and windows over look the rear gardens. The inner hallway also provides access to a WC, a new large utility area which leads to the garage.