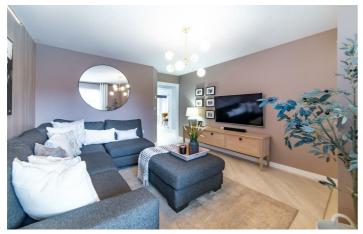

### Hazlerigg, NE13 7FS

This property has been enhanced by the current owners and has stylish accommodation which briefly comprise of; entrance hallway with access to a lounge area which leads to an internal hallway with doors off to a full width dining kitchen which has been extended by removing the original utility room. The kitchen has a range of wall and floor units with coordinated work surfaces and fitted appliances. There are French doors and windows over look the rear gardens. The inner hallway also provides access to a WC, a new large utility area which leads to the garage.