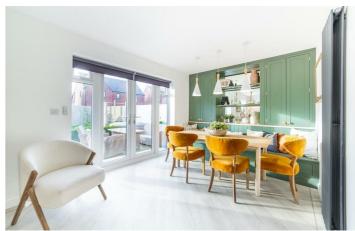

### Hazlerigg, NE13 7FS

This property has been enhanced by the current owners and has stylish accommodation which briefly comprise of; entrance hallway with access to a lounge area which leads to an internal hallway with doors off to a full width dining kitchen which has been extended by removing the original utility room. The kitchen has a range of wall and floor units with coordinated work surfaces and fitted appliances. There are French doors and windows over look the rear gardens. The inner hallway also provides access to a WC, a new large utility area which leads to the garage.