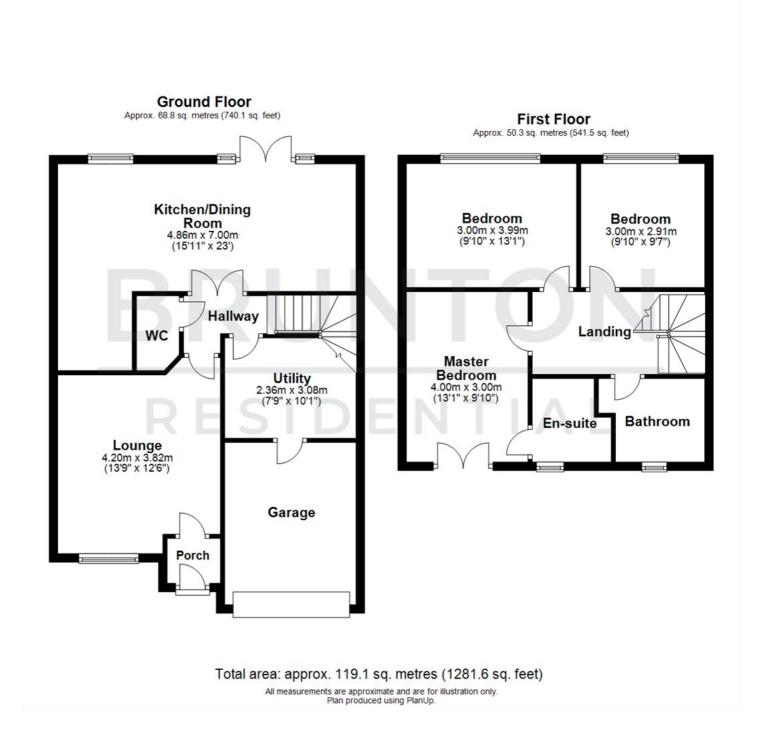

#### ON THE GROUND FLOOR ON THE FIRST FLOOR

Porch Landing

Lounge Master Bedroom

Hallway En-suite

WC Bedroom

9'10" x 13'1" (3.00m x 3.99m)

15'11" x 23'0" (4.86m x 7.00m) Bedroom

9'10" x 9'7" (3.00m x 2.91m)

7'9" x 10'1" (2.36m x 3.08m) Bathroom

Garage Disclaimer

EXCELLENTSOUGHTDETACHEDCONDITIONAFTER

LOCATION

RE-THREEWESTCONFIGUREDBEDROOMSFACING

REAR GARDEN

GARAGE & DRIVEWAY

#### Floor Plan

These particulars, whilst believed to be accurate are set out as a general outline only for guidance and do not constitute any part of an offer or contract. Intending purchasers should not rely on them as statements of representation of fact, but must satisfy themselves by inspection or otherwise as to their accuracy. No person in this firms employment has the authority to make or give any representation or warranty in respect of the property.