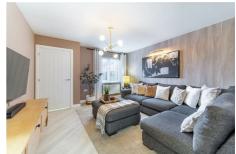

### Hazlerigg, NE13 7FS

This property has been enhanced by the current owners and has stylish accommodation which briefly comprise of; entrance hallway with access to a lounge area which leads to an internal hallway with doors off to a full width dining kitchen which has been extended by removing the original utility room. The kitchen has a range of wall and floor units with coordinated work surfaces and fitted appliances. There are French doors and windows over look the rear gardens. The inner hallway also provides access to a WC, a new large utility area which leads to the garage.