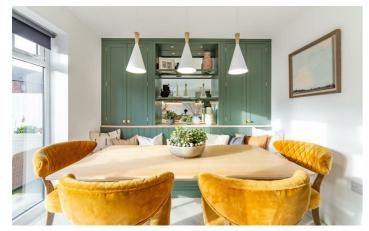

### Hazlerigg, NE13 7FS

This property has been enhanced by the current owners and has stylish accommodation which briefly comprise of; entrance hallway with access to a lounge area which leads to an internal hallway with doors off to a full width dining kitchen which has been extended by removing the original utility room. The kitchen has a range of wall and floor units with coordinated work surfaces and fitted appliances. There are French doors and windows over look the rear gardens. The inner hallway also provides access to a WC, a new large utility area which leads to the garage.