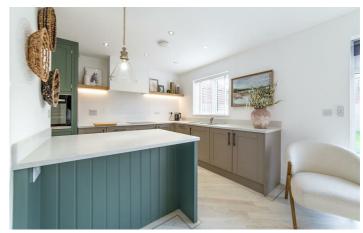

### Hazlerigg, NE13 7FS

This property has been enhanced by the current owners and has stylish accommodation which briefly comprise of; entrance hallway with access to a lounge area which leads to an internal hallway with doors off to a full width dining kitchen which has been extended by removing the original utility room. The kitchen has a range of wall and floor units with coordinated work surfaces and fitted appliances. There are French doors and windows over look the rear gardens. The inner hallway also provides access to a WC, a new large utility area which leads to the garage.