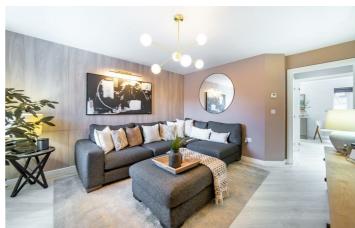

### Hazlerigg, NE13 7FS

This property has been enhanced by the current owners and has stylish accommodation which briefly comprise of; entrance hallway with access to a lounge area which leads to an internal hallway with doors off to a full width dining kitchen which has been extended by removing the original utility room. The kitchen has a range of wall and floor units with coordinated work surfaces and fitted appliances. There are French doors and windows over look the rear gardens. The inner hallway also provides access to a WC, a new large utility area which leads to the garage.