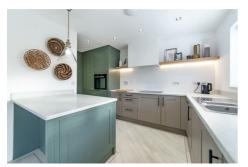

### Hazlerigg, NE13 7FS

This property has been enhanced by the current owners and has stylish accommodation which briefly comprise of; entrance hallway with access to a lounge area which leads to an internal hallway with doors off to a full width dining kitchen which has been extended by removing the original utility room. The kitchen has a range of wall and floor units with coordinated work surfaces and fitted appliances. There are French doors and windows over look the rear gardens. The inner hallway also provides access to a WC, a new large utility area which leads to the garage.