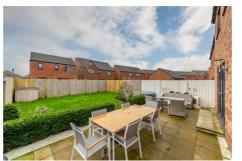

Externally, there are gardens to the front which are laid mainly to lawn with pathway access to the property while the rear garden offers a range of lawned, planted and paved areas. There is a driveway which provides parking for multiple cars and access to the integral garage.