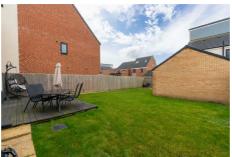

Externally, there is a small town garden to the front whilst to the rear is a mainly lawned garden with decked area and fenced boundaries and pathway access to driveway and garage.

| ON THE GROUND FLOO | К |
|--------------------|---|
|--------------------|---|