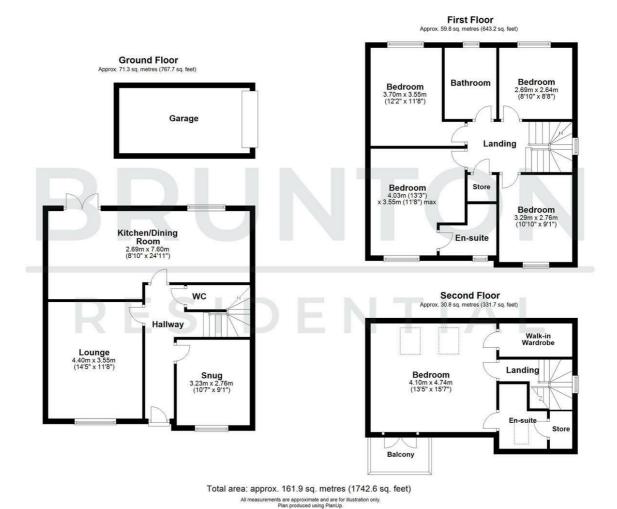

Externally, there is a small town garden to the front whilst to the rear is a mainly lawned garden with decked area and fenced boundaries and pathway access to driveway and garage.

| ON THE GROUND FLOO | К |
|--------------------|---|
|--------------------|---|

#### Hallway

WC

#### Snug

10'7" x 9'1" (3.23m x 2.76m)

#### Lounge

14'5" x 11'8" (4.40m x 3.55m)

#### Kitchen/Dining Room

8'10" x 24'11" (2.69m x 7.60m)

#### Garage

#### ON THE FIRST FLOOR

#### Landing

#### Bedroom

13'3" x 11'8" (4.03m x 3.55m)

#### En-suite

#### Bedroom

12'2" x 11'8" (3.70m x 3.55m)

#### Bedroom

10'10" x 9'1" (3.29m x 2.76m)

#### Bedroom

8'10" x 8'8" (2.69m x 2.64m)

#### **Bathroom**

#### ON THE SECOND FLOOR

#### Bedroom

13'5" x 15'7" (4.10m x 4.74m)

#### En-suite

Walk-in Wardrobe

#### **Balcony**

Disclaimer

- SPACIOUSDETACHEDFAMILYHOME
- FIVETWO EN-SUITESGARAGE (BEDROOMSDRIVEWA

SOUGHT

AFTER

**LOCATION** 

REARFULL WIDTHGARDENKITCHEN/DINER

#### Floor Plan

These particulars, whilst believed to be accurate are set out as a general outline only for guidance and do not constitute any part of an offer or contract. Intending purchasers should not rely on them as statements of representation of fact, but must satisfy themselves by inspection or otherwise as to their accuracy. No person in this firms employment has the authority to make or give any representation or warranty in respect of the property.