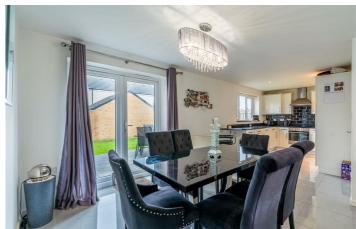

#### Lounge

14'5" x 11'8" (4.40m x 3.55m)

#### Kitchen/Dining Room

8'10" x 24'11" (2.69m x 7.60m)