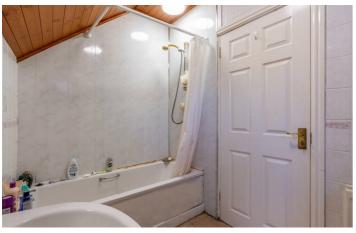

### Bathroom

5'8" x 8'8" (1.73m x 2.65m)

# 126 Glenthorn Road

Jesmond. NE2 3HJ

Accommodation briefly comprises; entrance hallway with store cupboard which first leads to a large double bedroom with bay window to the front. To the rear of the property is a second double bedroom, spacious lounge which leads to the kitchen and then bathroom. The kitchen is fitted with wall and floor units with coordinated work surfaces and some fitted appliances. The tiled bathroom provides WC, basin and shower over bath. Externally, to the front is a small town garden with fenced boundary whilst to the rear is a private yard with walled boundaries.