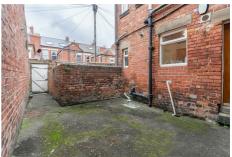

# 126 Glenthorn Road

Jesmond. NE2 3HJ

Accommodation briefly comprises; entrance hallway with store cupboard which first leads to a large double bedroom with bay window to the front. To the rear of the property is a second double bedroom, spacious lounge which leads to the kitchen and then bathroom. The kitchen is fitted with wall and floor units with coordinated work surfaces and some fitted appliances. The tiled bathroom provides WC, basin and shower over bath. Externally, to the front is a small town garden with fenced boundary whilst to the rear is a private yard with walled boundaries.