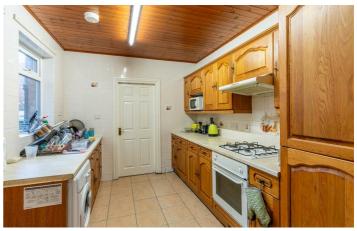

# 126 Glenthorn Road

Jesmond. NE2 3HJ

Accommodation briefly comprises; entrance hallway with store cupboard which first leads to a large double bedroom with bay window to the front. To the rear of the property is a second double bedroom, spacious lounge which leads to the kitchen and then bathroom. The kitchen is fitted with wall and floor units with coordinated work surfaces and some fitted appliances. The tiled bathroom provides WC, basin and shower over bath. Externally, to the front is a small town garden with fenced boundary whilst to the rear is a private yard with walled boundaries.

#### Kitchen

10'2" x 8'8" (3.10m x 2.65m)