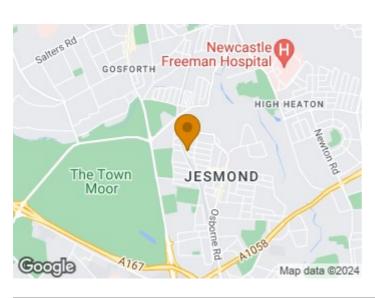

## Jesmond, NE2 3HJ

NO ONWARD CHAIN - GROUND FLOOR FLAT - INVESTMENT POTENTIAL

Brunton Residential are pleased to offer to the market this two-bedroom lower Tyneside flat, located on Glenthorn Road, Jesmond. The property has a traditional Tyneside flat layout and could benefit from a kitchen and bathroom refurbishment Currently tenanted @£1040pcm until 21st July 2024. This would make an ideal investment property or a fantastic first-time buy.

# 126 Glenthorn Road

Jesmond. NE2 3HJ

Accommodation briefly comprises; entrance hallway with store cupboard which first leads to a large double bedroom with bay window to the front. To the rear of the property is a second double bedroom, spacious lounge which leads to the kitchen and then bathroom. The kitchen is fitted with wall and floor units with coordinated work surfaces and some fitted appliances. The tiled bathroom provides WC, basin and shower over bath. Externally, to the front is a small town garden with fenced boundary whilst to the rear is a private yard with walled boundaries.