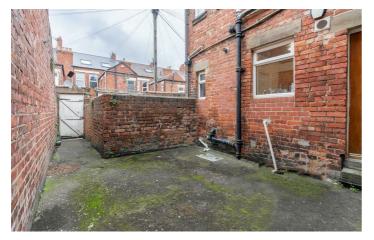

# 126 Glenthorn Road

Jesmond. NE2 3HJ

Accommodation briefly comprises; entrance hallway with store cupboard which first leads to a large double bedroom with bay window to the front. To the rear of the property is a second double bedroom, spacious lounge which leads to the kitchen and then bathroom. The kitchen is fitted with wall and floor units with coordinated work surfaces and some fitted appliances. The tiled bathroom provides WC, basin and shower over bath. Externally, to the front is a small town garden with fenced boundary whilst to the rear is a private yard with walled boundaries.