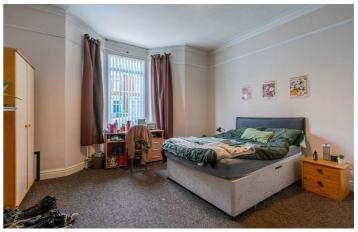

#### Bedroom

15'8" x 14'9" (4.78m x 4.50m)

# 126 Glenthorn Road

Jesmond. NE2 3HJ

Accommodation briefly comprises; entrance hallway with store cupboard which first leads to a large double bedroom with bay window to the front. To the rear of the property is a second double bedroom, spacious lounge which leads to the kitchen and then bathroom. The kitchen is fitted with wall and floor units with coordinated work surfaces and some fitted appliances. The tiled bathroom provides WC, basin and shower over bath. Externally, to the front is a small town garden with fenced boundary whilst to the rear is a private yard with walled boundaries.