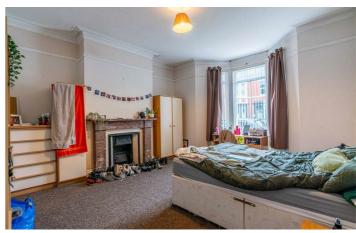

#### Bedroom

15'8" x 14'9" (4.78m x 4.50m)

# 126 Glenthorn Road

Jesmond. NE2 3HJ

Accommodation briefly comprises; entrance hallway with store cupboard which first leads to a large double bedroom with bay window to the front. To the rear of the property is a second double bedroom, spacious lounge which leads to the kitchen and then bathroom. The kitchen is fitted with wall and floor units with coordinated work surfaces and some fitted appliances. The tiled bathroom provides WC, basin and shower over bath. Externally, to the front is a small town garden with fenced boundary whilst to the rear is a private yard with walled boundaries.