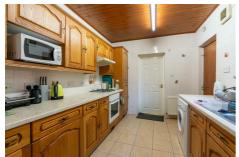

# 126 Glenthorn Road

Jesmond. NE2 3HJ

Accommodation briefly comprises; entrance hallway with store cupboard which first leads to a large double bedroom with bay window to the front. To the rear of the property is a second double bedroom, spacious lounge which leads to the kitchen and then bathroom. The kitchen is fitted with wall and floor units with coordinated work surfaces and some fitted appliances. The tiled bathroom provides WC, basin and shower over bath. Externally, to the front is a small town garden with fenced boundary whilst to the rear is a private yard with walled boundaries.

#### Kitchen

10'2" x 8'8" (3.10m x 2.65m)