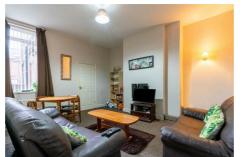

# 126 Glenthorn Road

Jesmond. NE2 3HJ

Accommodation briefly comprises; entrance hallway with store cupboard which first leads to a large double bedroom with bay window to the front. To the rear of the property is a second double bedroom, spacious lounge which leads to the kitchen and then bathroom. The kitchen is fitted with wall and floor units with coordinated work surfaces and some fitted appliances. The tiled bathroom provides WC, basin and shower over bath. Externally, to the front is a small town garden with fenced boundary whilst to the rear is a private yard with walled boundaries.

## Lounge

15'2" x 12'10" (4.62m x 3.92m)