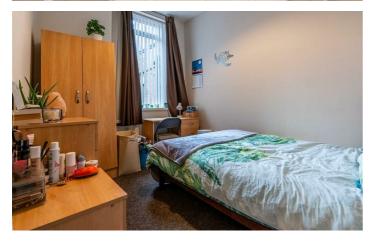

### **Bedroom**

11'3" x 8'10" (3.42m x 2.68m)

# 126 Glenthorn Road

Jesmond. NE2 3HJ

Accommodation briefly comprises; entrance hallway with store cupboard which first leads to a large double bedroom with bay window to the front. To the rear of the property is a second double bedroom, spacious lounge which leads to the kitchen and then bathroom. The kitchen is fitted with wall and floor units with coordinated work surfaces and some fitted appliances. The tiled bathroom provides WC, basin and shower over bath. Externally, to the front is a small town garden with fenced boundary whilst to the rear is a private yard with walled boundaries.