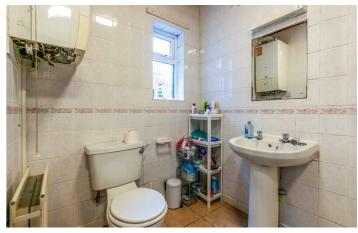

bedroom, spacious lounge which leads to the kitchen and then bathroom. The kitchen is fitted with wall and floor units with coordinated work surfaces and some fitted appliances. The tiled bathroom provides WC, basin and shower over bath. Externally, to the front is a small town garden with fenced boundary whilst to the rear is a private yard with walled boundaries.

#### ON THE GROUND FLOOR

## Hallway

## Lounge

15'2" x 12'10" (4.62m x 3.92m)

#### Kitchen

10'2" x 8'8" (3.10m x 2.65m)

#### Bedroom

15'8" x 14'9" (4.78m x 4.50m)

### **Bedroom**

11'3" x 8'10" (3.42m x 2.68m)

### Bathroom

5'8" x 8'8" (1.73m x 2.65m)

#### Disclaimer



- NO TWO GROUND **ONWARD BEDROOMS** FLOOR FLAT CHAIN
- SOUGHTPRIVATE POTENTIAL AFTER REAR YARD **INVESTMENT** LOCATION **OPPORTUNITY**

















### Floor Plan



These particulars, whilst believed to be accurate are set out as a general outline only for guidance and do not constitute any part of an offer or contract. Intending purchasers should not rely on them as statements of representation of fact, but must satisfy themselves by inspection or otherwise as to their accuracy. No person in this firms employment has the authority to make or give any representation or warranty in respect of the property.