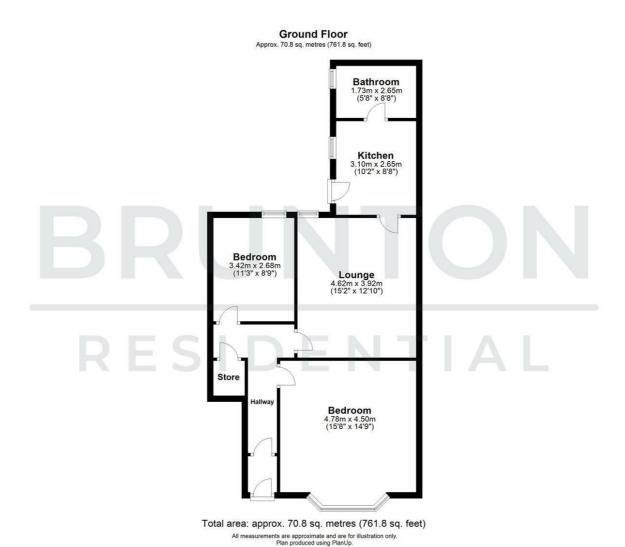

### Floor Plan

These particulars, whilst believed to be accurate are set out as a general outline only for guidance and do not constitute any part of an offer or contract. Intending purchasers should not rely on them as statements of representation of fact, but must satisfy themselves by inspection or otherwise as to their accuracy. No person in this firms employment has the authority to make or give any representation or warranty in respect of the property.

## Hallway

## Lounge

15'2" x 12'10" (4.62m x 3.92m)

#### Kitchen

10'2" x 8'8" (3.10m x 2.65m)

#### Bedroom

15'8" x 14'9" (4.78m x 4.50m)

### **Bedroom**

11'3" x 8'10" (3.42m x 2.68m)

### Bathroom

5'8" x 8'8" (1.73m x 2.65m)