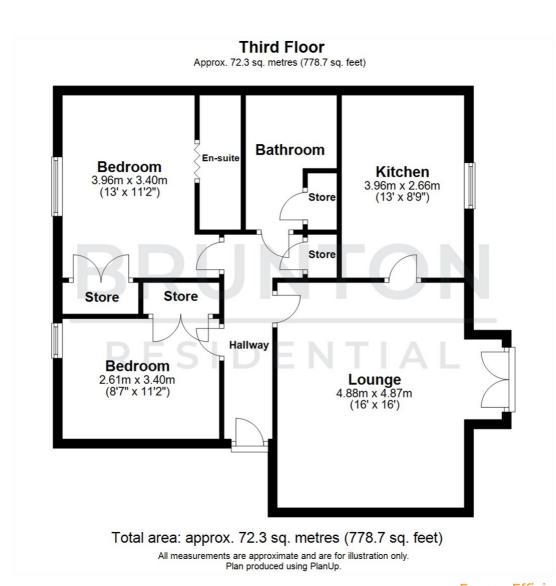

#### ON THE THIRD FLOOR

#### Hallway

#### Lounge

16'0" x 16'0" (4.88m x 4.87m) Measurements taken at widest points.

### Kitchen

13'0" x 8'9" (3.96m x 2.66m) Measurements taken at widest points.

#### **Bedroom**

13'0" x 11'2" (3.96m x 3.40m) Measurements taken at widest points.

#### **En-suite**

#### Bedroom

8'7" x 11'2" (2.61m x 3.40m)

Measurements taken at widest points.

#### **Bathroom**