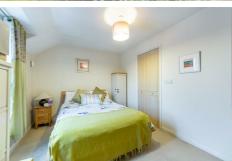

Accommodation briefly comprises; entrance hallway with store cupboard and access to a bright, spacious lounge with French doors and Juliette balcony overlooking the communal gardens. This leads to a dining kitchen with a range of wall and floor units with coordinated work surfaces and some fitted appliances. The property offers two double bedrooms, both with store cupboards and the master also provides an en-suite shower room. There is also a bathroom with WC, basin and bath. The property benefits from access to beautiful communal gardens and an allocated parking space.

#### **Bedroom**

13'0" x 11'2" (3.96m x 3.40m) Measurements taken at widest points.

#### Bedroom

8'7" x 11'2" (2.61m x 3.40m)

Measurements taken at widest points.