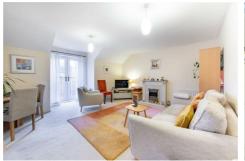

Accommodation briefly comprises; entrance hallway with store cupboard and access to a bright, spacious lounge with French doors and Juliette balcony overlooking the communal gardens. This leads to a dining kitchen with a range of wall and floor units with coordinated work surfaces and some fitted appliances. The property offers two double bedrooms, both with store cupboards and the master also provides an en-suite shower room. There is also a bathroom with WC, basin and bath. The property benefits from access to beautiful communal gardens and an allocated parking space.

#### Lounge

16'0" x 16'0" (4.88m x 4.87m) Measurements taken at widest points.