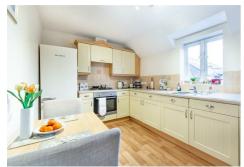

Accommodation briefly comprises; entrance hallway with store cupboard and access to a bright, spacious lounge with French doors and Juliette balcony overlooking the communal gardens. This leads to a dining kitchen with a range of wall and floor units with coordinated work surfaces and some fitted appliances. The property offers two double bedrooms, both with store cupboards and the master also provides an en-suite shower room. There is also a bathroom with WC, basin and bath. The property benefits from access to beautiful communal gardens and an allocated parking space.

### Kitchen

13'0" x 8'9" (3.96m x 2.66m) Measurements taken at widest points.