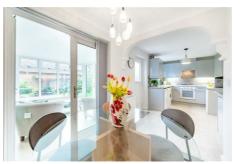

## Gosforth, NE3 5RD

Accommodation briefly comprises of; Entrance hallway offering direct access to a conveniently placed WC, you then enter warm, inviting living room area with windows to the front, allowing great natural light throughout and a perfect space for furniture. From this room you have the staircase giving you access to the first floor. This leads through to a good size kitchen/diner with coordinated work surfaces and cupboard space, there is also space for appliances which finish the kitchen perfectly. The dining area gives you fantastic space for a dining room table and good space for entertaining. Leading on from here towards the rear garden is a cosy orangery allowing panoramic views to a gorgeous, landscaped garden.

### Kitchen/Diner

8'0" x 22'3" (2.44m x 6.77m)