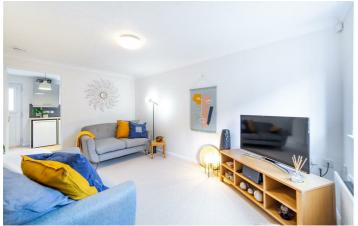

## Gosforth, NE3 5RD

Accommodation briefly comprises of; Entrance hallway offering direct access to a conveniently placed WC, you then enter warm, inviting living room area with windows to the front, allowing great natural light throughout and a perfect space for furniture. From this room you have the staircase giving you access to the first floor. This leads through to a good size kitchen/diner with coordinated work surfaces and cupboard space, there is also space for appliances which finish the kitchen perfectly. The dining area gives you fantastic space for a dining room table and good space for entertaining. Leading on from here towards the rear garden is a cosy orangery allowing panoramic views to a gorgeous, landscaped garden.

## Lounge

15'4" x 13'7" (4.67m x 4.14m)