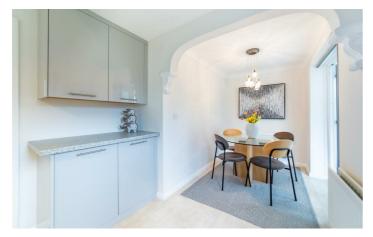

## Gosforth, NE3 5RD

Accommodation briefly comprises of; Entrance hallway offering direct access to a conveniently placed WC, you then enter warm, inviting living room area with windows to the front, allowing great natural light throughout and a perfect space for furniture. From this room you have the staircase giving you access to the first floor. This leads through to a good size kitchen/diner with coordinated work surfaces and cupboard space, there is also space for appliances which finish the kitchen perfectly. The dining area gives you fantastic space for a dining room table and good space for entertaining. Leading on from here towards the rear garden is a cosy orangery allowing panoramic views to a gorgeous, landscaped garden.

### Kitchen/Diner

8'0" x 22'3" (2.44m x 6.77m)