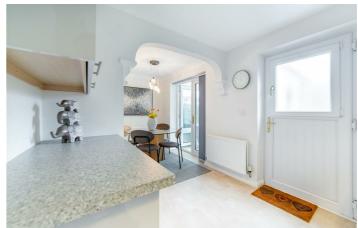

## Gosforth, NE3 5RD

Accommodation briefly comprises of; Entrance hallway offering direct access to a conveniently placed WC, you then enter warm, inviting living room area with windows to the front, allowing great natural light throughout and a perfect space for furniture. From this room you have the staircase giving you access to the first floor. This leads through to a good size kitchen/diner with coordinated work surfaces and cupboard space, there is also space for appliances which finish the kitchen perfectly. The dining area gives you fantastic space for a dining room table and good space for entertaining. Leading on from here towards the rear garden is a cosy orangery allowing panoramic views to a gorgeous, landscaped garden.

### Hallway

### WC