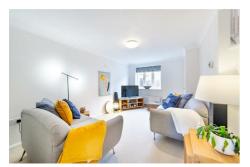

## Gosforth, NE3 5RD

Accommodation briefly comprises of; Entrance hallway offering direct access to a conveniently placed WC, you then enter warm, inviting living room area with windows to the front, allowing great natural light throughout and a perfect space for furniture. From this room you have the staircase giving you access to the first floor. This leads through to a good size kitchen/diner with coordinated work surfaces and cupboard space, there is also space for appliances which finish the kitchen perfectly. The dining area gives you fantastic space for a dining room table and good space for entertaining. Leading on from here towards the rear garden is a cosy orangery allowing panoramic views to a gorgeous, landscaped garden.

## Lounge

15'4" x 13'7" (4.67m x 4.14m)