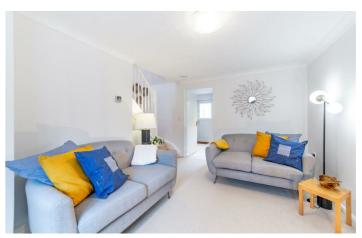

## Gosforth, NE3 5RD

Accommodation briefly comprises of; Entrance hallway offering direct access to a conveniently placed WC, you then enter warm, inviting living room area with windows to the front, allowing great natural light throughout and a perfect space for furniture. From this room you have the staircase giving you access to the first floor. This leads through to a good size kitchen/diner with coordinated work surfaces and cupboard space, there is also space for appliances which finish the kitchen perfectly. The dining area gives you fantastic space for a dining room table and good space for entertaining. Leading on from here towards the rear garden is a cosy orangery allowing panoramic views to a gorgeous, landscaped garden.

## Lounge

15'4" x 13'7" (4.67m x 4.14m)