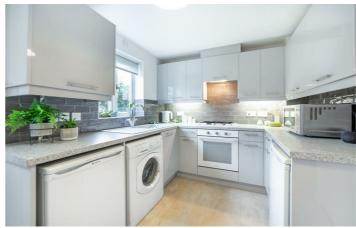

## Gosforth, NE3 5RD

Accommodation briefly comprises of; Entrance hallway offering direct access to a conveniently placed WC, you then enter warm, inviting living room area with windows to the front, allowing great natural light throughout and a perfect space for furniture. From this room you have the staircase giving you access to the first floor. This leads through to a good size kitchen/diner with coordinated work surfaces and cupboard space, there is also space for appliances which finish the kitchen perfectly. The dining area gives you fantastic space for a dining room table and good space for entertaining. Leading on from here towards the rear garden is a cosy orangery allowing panoramic views to a gorgeous, landscaped garden.

### Kitchen/Diner

8'0" x 22'3" (2.44m x 6.77m)