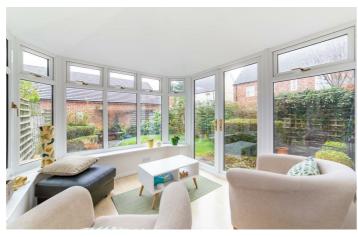

## Gosforth, NE3 5RD

Accommodation briefly comprises of; Entrance hallway offering direct access to a conveniently placed WC, you then enter warm, inviting living room area with windows to the front, allowing great natural light throughout and a perfect space for furniture. From this room you have the staircase giving you access to the first floor. This leads through to a good size kitchen/diner with coordinated work surfaces and cupboard space, there is also space for appliances which finish the kitchen perfectly. The dining area gives you fantastic space for a dining room table and good space for entertaining. Leading on from here towards the rear garden is a cosy orangery allowing panoramic views to a gorgeous, landscaped garden.

### Garden Room

10'0" x 9'1" (3.06m x 2.79m)