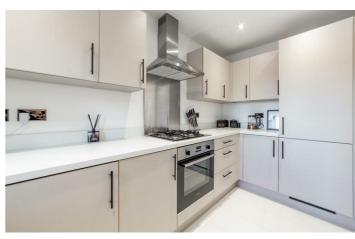

# **18 Thistle Way**

Callerton, NE5 1FB

Accommodation briefly comprises of; an open hallway that leads into a light-filled lounge, with the toilet conveniently located to the right and the kitchen to the left. The lounge impresses with its generous space, highlighted by large double doors that open to the garden at the rear of the property. The kitchen offers sleek matte doors, black accent handles and co-ordinated work surfaces. Integrated appliances, including a dishwasher, fridge freezer, and induction hob, enhance the kitchen's modern functionality. The WC is across the hall from the kitchen which is excellent for practicality. White tiled flooring is used throughout entire ground floor, allowing a polished finish.

WC

8'4" x 13'5" (2.54m x 4.08m)

Lounge/Diner

Bathroom

17'10" x 13'5" (5.44m x 4.08m)

Disclaimer

Kitchen

12'8" x 5'11" (3.85m x 1.80m)