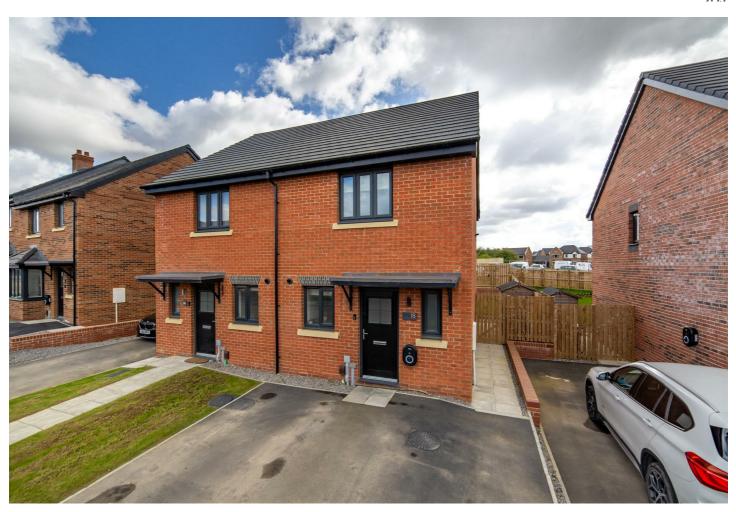

# **18 Thistle Way**

Callerton, NE5 1FB

Accommodation briefly comprises of; an open hallway that leads into a light-filled lounge, with the toilet conveniently located to the right and the kitchen to the left. The lounge impresses with its generous space, highlighted by large double doors that open to the garden at the rear of the property. The kitchen offers sleek matte doors, black accent handles and co-ordinated work surfaces. Integrated appliances, including a dishwasher, fridge freezer, and induction hob, enhance the kitchen's modern functionality. The WC is across the hall from the kitchen which is excellent for practicality. White tiled flooring is used throughout entire ground floor, allowing a polished finish.

At the front of the property, a driveway accommodates parking for two cars, while the rear garden has a combination of turf, graveled and porcelain tiled areas.

ON THE GROUND FLOOR

En-suite

Hallway

**Bedroom** 