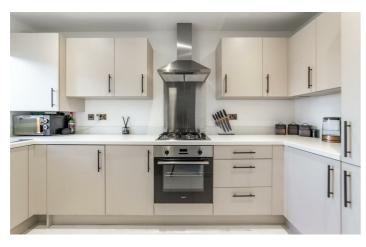

# **18 Thistle Way**

Callerton, NE5 1FB

Accommodation briefly comprises of; an open hallway that leads into a light-filled lounge, with the toilet conveniently located to the right and the kitchen to the left. The lounge impresses with its generous space, highlighted by large double doors that open to the garden at the rear of the property. The kitchen offers sleek matte doors, black accent handles and co-ordinated work surfaces. Integrated appliances, including a dishwasher, fridge freezer, and induction hob, enhance the kitchen's modern functionality. The WC is across the hall from the kitchen which is excellent for practicality. White tiled flooring is used throughout entire ground floor, allowing a polished finish.

WC

8'4" x 13'5" (2.54m x 4.08m)

Lounge/Diner

Bathroom

17'10" x 13'5" (5.44m x 4.08m)

Disclaimer

Kitchen

12'8" x 5'11" (3.85m x 1.80m)