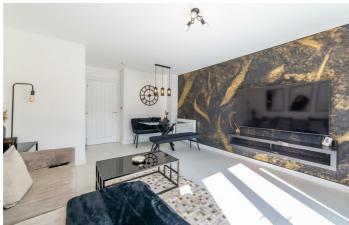

# **18 Thistle Way**

Callerton, NE5 1FB

Accommodation briefly comprises of; an open hallway that leads into a light-filled lounge, with the toilet conveniently located to the right and the kitchen to the left. The lounge impresses with its generous space, highlighted by large double doors that open to the garden at the rear of the property. The kitchen offers sleek matte doors, black accent handles and co-ordinated work surfaces. Integrated appliances, including a dishwasher, fridge freezer, and induction hob, enhance the kitchen's modern functionality. The WC is across the hall from the kitchen which is excellent for practicality. White tiled flooring is used throughout entire ground floor, allowing a polished finish.