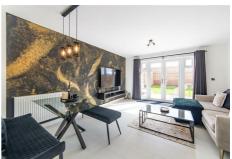

# **18 Thistle Way**

Callerton, NE5 1FB

Accommodation briefly comprises of; an open hallway that leads into a light-filled lounge, with the toilet conveniently located to the right and the kitchen to the left. The lounge impresses with its generous space, highlighted by large double doors that open to the garden at the rear of the property. The kitchen offers sleek matte doors, black accent handles and co-ordinated work surfaces. Integrated appliances, including a dishwasher, fridge freezer, and induction hob, enhance the kitchen's modern functionality. The WC is across the hall from the kitchen which is excellent for practicality. White tiled flooring is used throughout entire ground floor, allowing a polished finish.