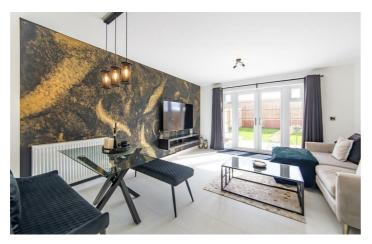

# **18 Thistle Way**

Callerton, NE5 1FB

Accommodation briefly comprises of; an open hallway that leads into a light-filled lounge, with the toilet conveniently located to the right and the kitchen to the left. The lounge impresses with its generous space, highlighted by large double doors that open to the garden at the rear of the property. The kitchen offers sleek matte doors, black accent handles and co-ordinated work surfaces. Integrated appliances, including a dishwasher, fridge freezer, and induction hob, enhance the kitchen's modern functionality. The WC is across the hall from the kitchen which is excellent for practicality. White tiled flooring is used throughout entire ground floor, allowing a polished finish.