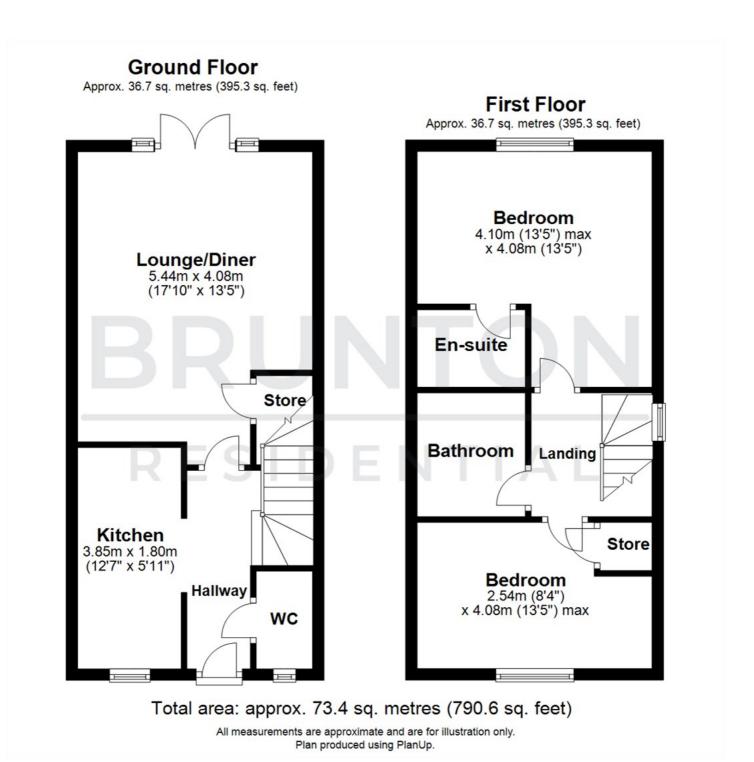

# **18 Thistle Way**

Callerton, NE5 1FB

Accommodation briefly comprises of; an open hallway that leads into a light-filled lounge, with the toilet conveniently located to the right and the kitchen to the left. The lounge impresses with its generous space, highlighted by large double doors that open to the garden at the rear of the property. The kitchen offers sleek matte doors, black accent handles and co-ordinated work surfaces. Integrated appliances, including a dishwasher, fridge freezer, and induction hob, enhance the kitchen's modern functionality. The WC is across the hall from the kitchen which is excellent for practicality. White tiled flooring is used throughout entire ground floor, allowing a polished finish.

Ascending to the first floor reveals two generously sized bedrooms, strategically positioned at the front and rear of the property. The master bedroom offers a well-equipped en suite that is complete with a shower and toilet. The second bedroom allows for bedroom furniture however is currently used as a spacious dressing room. The family bathroom and landing area complete this level.

At the front of the property, a driveway accommodates parking for two cars, while the rear garden has a combination of turf, graveled and porcelain tiled areas.

ON THE GROUND FLOOR

En-suite

Hallway

**Bedroom** 

WC

8'4" x 13'5" (2.54m x 4.08m)

Lounge/Diner

Bathroom

17'10" x 13'5" (5.44m x 4.08m)

Disclaimer

Kitchen

12'8" x 5'11" (3.85m x 1.80m)

ON THE FIRST FLOOR

### Landing

#### **Bedroom**

13'5" x 13'5" (4.10m x 4.08m)

- TWOBELLWAYIMMACULATE
- SOUGHT DRIVEWAY EN-SUITE
- AFTER LOCATION

**BEDROOM** 

- 360VIRTUALTOUR
- UPGRADED EXTRAS

### Floor Plan

These particulars, whilst believed to be accurate are set out as a general outline only for guidance and do not constitute any part of an offer or contract. Intending purchasers should not rely on them as statements of representation of fact, but must satisfy themselves by inspection or otherwise as to their accuracy. No person in this firms employment has the authority to make or give any representation or warranty in respect of the property.