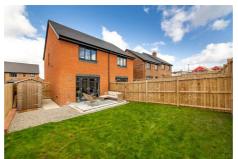

At the front of the property, a driveway accommodates parking for two cars, while the rear garden has a combination of turf, graveled and porcelain tiled areas.

ON THE GROUND FLOOR

En-suite

Hallway

**Bedroom** 