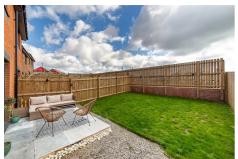

At the front of the property, a driveway accommodates parking for two cars, while the rear garden has a combination of turf, graveled and porcelain tiled areas.

ON THE GROUND FLOOR

En-suite

Hallway

**Bedroom** 