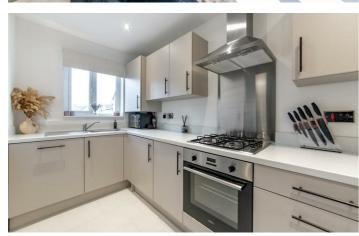

# **18 Thistle Way**

Callerton, NE5 1FB

Accommodation briefly comprises of; an open hallway that leads into a light-filled lounge, with the toilet conveniently located to the right and the kitchen to the left. The lounge impresses with its generous space, highlighted by large double doors that open to the garden at the rear of the property. The kitchen offers sleek matte doors, black accent handles and co-ordinated work surfaces. Integrated appliances, including a dishwasher, fridge freezer, and induction hob, enhance the kitchen's modern functionality. The WC is across the hall from the kitchen which is excellent for practicality. White tiled flooring is used throughout entire ground floor, allowing a polished finish.

WC

8'4" x 13'5" (2.54m x 4.08m)

Lounge/Diner

Bathroom

17'10" x 13'5" (5.44m x 4.08m)

Disclaimer

Kitchen

12'8" x 5'11" (3.85m x 1.80m)