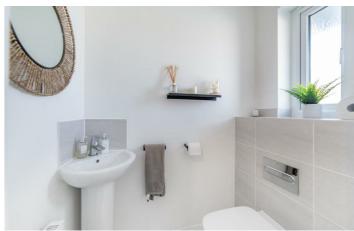

# **18 Thistle Way**

Callerton, NE5 1FB

Accommodation briefly comprises of; an open hallway that leads into a light-filled lounge, with the toilet conveniently located to the right and the kitchen to the left. The lounge impresses with its generous space, highlighted by large double doors that open to the garden at the rear of the property. The kitchen offers sleek matte doors, black accent handles and co-ordinated work surfaces. Integrated appliances, including a dishwasher, fridge freezer, and induction hob, enhance the kitchen's modern functionality. The WC is across the hall from the kitchen which is excellent for practicality. White tiled flooring is used throughout entire ground floor, allowing a polished finish.

WC

8'4" x 13'5" (2.54m x 4.08m)

Lounge/Diner

Bathroom

17'10" x 13'5" (5.44m x 4.08m)

Disclaimer

Kitchen

12'8" x 5'11" (3.85m x 1.80m)