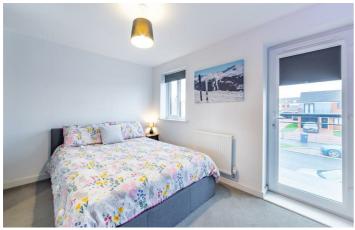

## Great Park Newcastle Upon Tyne, NE13 9DS

Accommodation briefly comprises; Entrance hallway with access to the lounge, the lounge has a panelled feature wall and partial media a wall, an internal hallway includes a staircase to the first floor and a WC while the fitted kitchen has a range of wall and floor units with coordinated work surfaces and fitted appliances. The first floor consists of two bedrooms of equal size, both would fit a double bed with furniture while a family bathroom is in between. The top floor boasts a large master bedroom with ample storage and an office space. With this being an end of terrace, this home has a Dorma style window to the front, this allows more natural light and a better all round aesthetic to the top floor.

### Bedroom

25'11" x 8'7" (7.90m x 2.61m)