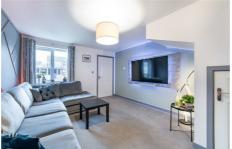

## Great Park Newcastle Upon Tyne, NE13 9DS

Accommodation briefly comprises; Entrance hallway with access to the lounge, the lounge has a panelled feature wall and partial media a wall, an internal hallway includes a staircase to the first floor and a WC while the fitted kitchen has a range of wall and floor units with coordinated work surfaces and fitted appliances. The first floor consists of two bedrooms of equal size, both would fit a double bed with furniture while a family bathroom is in between. The top floor boasts a large master bedroom with ample storage and an office space. With this being an end of terrace, this home has a Dorma style window to the front, this allows more natural light and a better all round aesthetic to the top floor.

## Lounge

15'0" x 12'0" (4.57m x 3.67m)