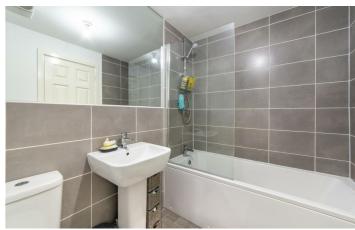

## Great Park Newcastle Upon Tyne, NE13 9DS

Accommodation briefly comprises; Entrance hallway with access to the lounge, the lounge has a panelled feature wall and partial media a wall, an internal hallway includes a staircase to the first floor and a WC while the fitted kitchen has a range of wall and floor units with coordinated work surfaces and fitted appliances. The first floor consists of two bedrooms of equal size, both would fit a double bed with furniture while a family bathroom is in between. The top floor boasts a large master bedroom with ample storage and an office space. With this being an end of terrace, this home has a Dorma style window to the front, this allows more natural light and a better all round aesthetic to the top floor.

#### Bathroom