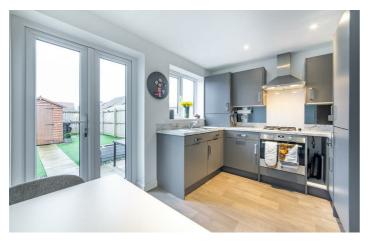

## Great Park Newcastle Upon Tyne, NE13 9DS

Accommodation briefly comprises; Entrance hallway with access to the lounge, the lounge has a panelled feature wall and partial media a wall, an internal hallway includes a staircase to the first floor and a WC while the fitted kitchen has a range of wall and floor units with coordinated work surfaces and fitted appliances. The first floor consists of two bedrooms of equal size, both would fit a double bed with furniture while a family bathroom is in between. The top floor boasts a large master bedroom with ample storage and an office space. With this being an end of terrace, this home has a Dorma style window to the front, this allows more natural light and a better all round aesthetic to the top floor.

#### Kitchen

8'11" x 12'0" (2.72m x 3.67m)