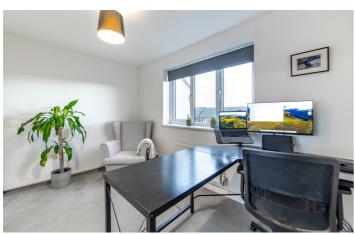

## Great Park Newcastle Upon Tyne, NE13 9DS

Accommodation briefly comprises; Entrance hallway with access to the lounge, the lounge has a panelled feature wall and partial media a wall, an internal hallway includes a staircase to the first floor and a WC while the fitted kitchen has a range of wall and floor units with coordinated work surfaces and fitted appliances. The first floor consists of two bedrooms of equal size, both would fit a double bed with furniture while a family bathroom is in between. The top floor boasts a large master bedroom with ample storage and an office space. With this being an end of terrace, this home has a Dorma style window to the front, this allows more natural light and a better all round aesthetic to the top floor.