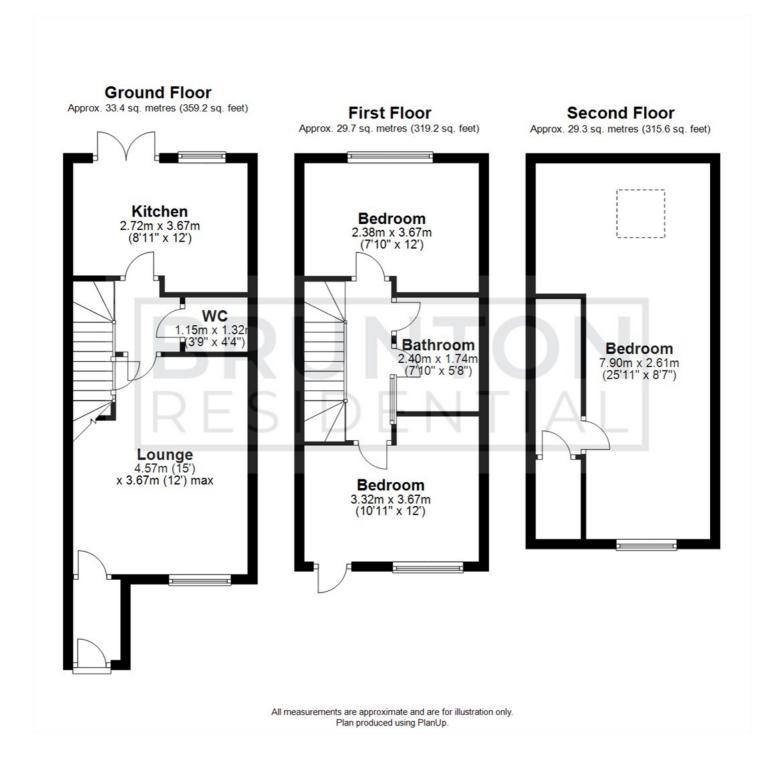

## Great Park Newcastle Upon Tyne, NE13 9DS

Accommodation briefly comprises; Entrance hallway with access to the lounge, the lounge has a panelled feature wall and partial media a wall, an internal hallway includes a staircase to the first floor and a WC while the fitted kitchen has a range of wall and floor units with coordinated work surfaces and fitted appliances. The first floor consists of two bedrooms of equal size, both would fit a double bed with furniture while a family bathroom is in between. The top floor boasts a large master bedroom with ample storage and an office space. With this being an end of terrace, this home has a Dorma style window to the front, this allows more natural light and a better all round aesthetic to the top floor.

## ON THE GROUND FLOOR

## Hall

## Lounge

15'0" x 12'0" (4.57m x 3.67m)

#### Kitchen

8'11" x 12'0" (2.72m x 3.67m)

## WC

3'9" x 4'4" (1.15m x 1.32m)

## ON THE FIRST FLOOR

## Landing

## Bedroom

7'10" x 12'0" (2.38m x 3.67m)

#### Bedroom

10'11" x 12'0" (3.32m x 3.67m)

#### Bathroom

## ON THE SECOND FLOOR

### Bedroom

25'11" x 8'7" (7.90m x 2.61m)

## Floor Plan

These particulars, whilst believed to be accurate are set out as a general outline only for guidance and do not constitute any part of an offer or contract. Intending purchasers should not rely on them as statements of representation of fact, but must satisfy themselves by inspection or otherwise as to their accuracy. No person in this firms employment has the authority to make or give any representation or warranty in respect of the property.