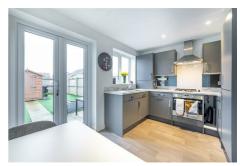

## Great Park Newcastle Upon Tyne, NE13 9DS

Accommodation briefly comprises; Entrance hallway with access to the lounge, the lounge has a panelled feature wall and partial media a wall, an internal hallway includes a staircase to the first floor and a WC while the fitted kitchen has a range of wall and floor units with coordinated work surfaces and fitted appliances. The first floor consists of two bedrooms of equal size, both would fit a double bed with furniture while a family bathroom is in between. The top floor boasts a large master bedroom with ample storage and an office space. With this being an end of terrace, this home has a Dorma style window to the front, this allows more natural light and a better all round aesthetic to the top floor.

#### Kitchen

8'11" x 12'0" (2.72m x 3.67m)