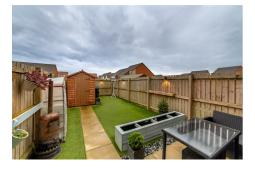

Externally, there is a small town garden to the front with pathway access to the property. The rear of the property offers an artificial lawned garden with paved area and fenced boundaries. This is one of few properties that offers double private parking.