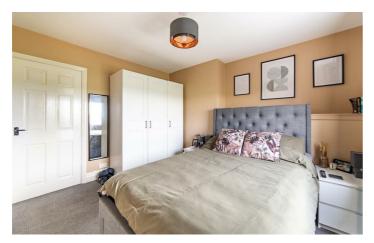

The first floor offers a landing space with access to the master bedroom which offers fantastic space for bedroom furniture and storage. The second bedroom is currently used as an office/dressing room space which is a good space to use as a bedroom. To complete this floor is a well-equipped bathroom that offers a built-in shower.

#### **Bedroom**

11'10" x 10'8" (3.60m x 3.25m)

- TWO MODERNISED WELL BEDROOM PRESENTE
- 360 VIRTUAL QUIET AREA CRAMLING TOUR
- HEDGEFIELDS COUNCIL TAX BAND A

9'3" x 7'4" (2.82m x 2.23m)

Bathroom 5'10" x 6'3" (1.80m x 1.91m)