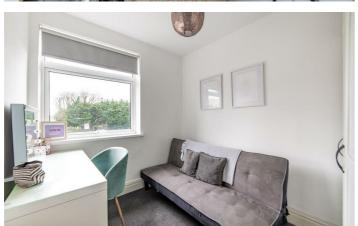

The first floor offers a landing space with access to the master bedroom which offers fantastic space for bedroom furniture and storage. The second bedroom is currently used as an office/dressing room space which is a good space to use as a bedroom. To complete this floor is a well-equipped bathroom that offers a built-in shower.

#### **Bedroom**

11'10" x 10'8" (3.60m x 3.25m)

- TWO MODERNISED WELL BEDROOM PRESENTE
- 360 VIRTUAL QUIET AREA CRAMLING TOUR
- HEDGEFIELDS COUNCIL TAX BAND A

9'3" x 7'4" (2.82m x 2.23m)

Bathroom 5'10" x 6'3" (1.80m x 1.91m)