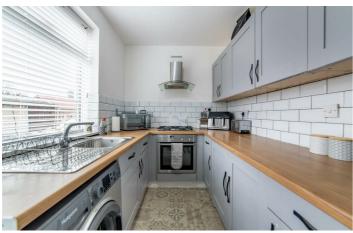

## **15 Hedgefield View Dudley Cramlington, NE23 7QL**

Accommodation briefly comprises; Entrance with immediate access to a recently modernised kitchen with coordinated cupboards and work surfaces. This leads directly into a fantastic lounge that looks out to the rear with a newly designed living space. The staircase is accessed from here which also has a door leading to the rear gardens.

#### **Bedroom**

Hallway

Lounge 14'4" x 13'11" (4.38m x 4.24m)

**Kitchen** 6'8" x 13'11" (2.04m x 4.24m)