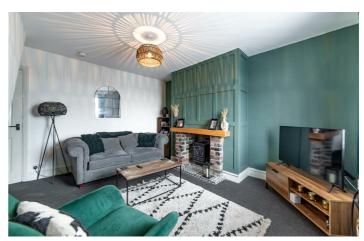

## **15 Hedgefield View Dudley Cramlington, NE23 7QL**

Accommodation briefly comprises; Entrance with immediate access to a recently modernised kitchen with coordinated cupboards and work surfaces. This leads directly into a fantastic lounge that looks out to the rear with a newly designed living space. The staircase is accessed from here which also has a door leading to the rear gardens.