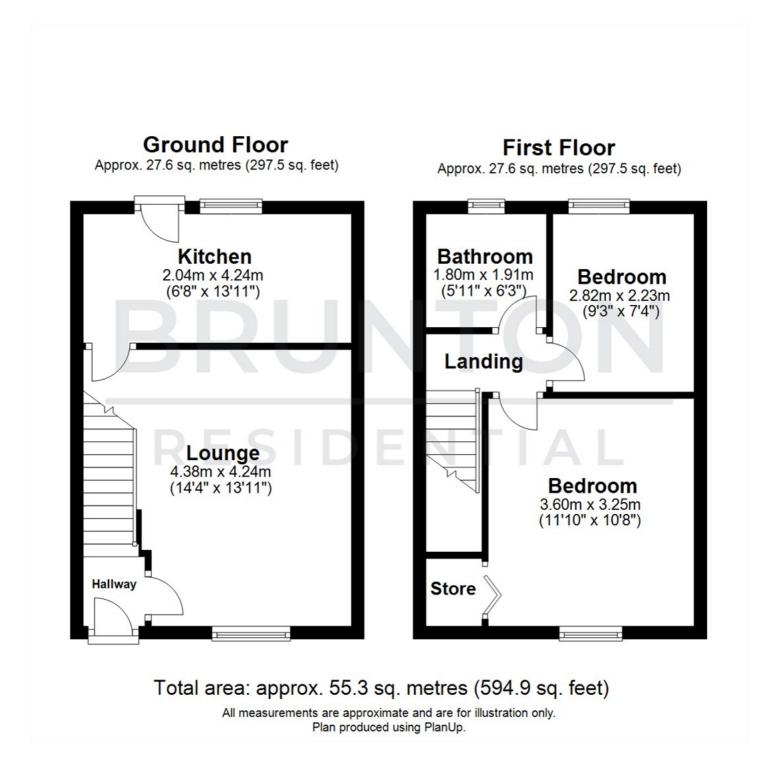

### ON THE GROUND FLOOR

#### **Bedroom**

Hallway

Lounge 14'4" x 13'11" (4.38m x 4.24m)

**Kitchen** 6'8" x 13'11" (2.04m x 4.24m)

### ON THE FIRST FLOOR

Landing

#### **Bedroom**

11'10" x 10'8" (3.60m x 3.25m)

- TWO MODERNISED WELL BEDROOM PRESENTE
- 360 VIRTUAL QUIET AREA CRAMLING TOUR
- HEDGEFIELDS COUNCIL TAX BAND A

9'3" x 7'4" (2.82m x 2.23m)

Bathroom 5'10" x 6'3" (1.80m x 1.91m)

#### **Floor Plan**

These particulars, whilst believed to be accurate are set out as a general outline only for guidance and do not constitute any part of an offer or contract. Intending purchasers should not rely on them as statements of representation of fact, but must satisfy themselves by inspection or otherwise as to their accuracy. No person in this firms employment has the authority to make or give any representation or warranty in respect of the property.