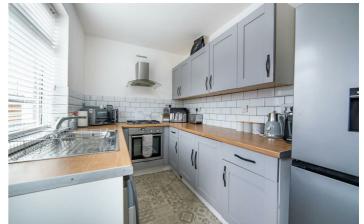

## **15 Hedgefield View Dudley Cramlington, NE23 7QL**

Accommodation briefly comprises; Entrance with immediate access to a recently modernised kitchen with coordinated cupboards and work surfaces. This leads directly into a fantastic lounge that looks out to the rear with a newly designed living space. The staircase is accessed from here which also has a door leading to the rear gardens.

#### **Bedroom**

Hallway

Lounge 14'4" x 13'11" (4.38m x 4.24m)

**Kitchen** 6'8" x 13'11" (2.04m x 4.24m)