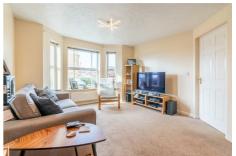

## **22 Nursery Gardens**

Fenham, NE5 2TT

Accommodation briefly comprises; secure communal entrance leading to the property. Entrance hallway with access to large lounge/diner area with bay window allowing lots of natural light to flood the space. This leads to a kitchen with wall and floor units, coordinated work surfaces and some fitted appliances. The master bedroom is located to the rear of the property and offers two large built-in wardrobes whilst the second double bedroom to the front could be utilised as a home office. Finally, the internal accommodation is rounded off with a tiled bathroom with WC, basin and shower over bath. The property also benefits from a allocated parking space to the front.

#### Lounge/Diner

19'1" x 12'0" (5.82m x 3.67m)