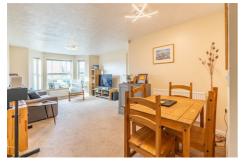

## **22 Nursery Gardens**

Fenham, NE5 2TT

Accommodation briefly comprises; secure communal entrance leading to the property. Entrance hallway with access to large lounge/diner area with bay window allowing lots of natural light to flood the space. This leads to a kitchen with wall and floor units, coordinated work surfaces and some fitted appliances. The master bedroom is located to the rear of the property and offers two large built-in wardrobes whilst the second double bedroom to the front could be utilised as a home office. Finally, the internal accommodation is rounded off with a tiled bathroom with WC, basin and shower over bath. The property also benefits from a allocated parking space to the front.

#### Lounge/Diner

19'1" x 12'0" (5.82m x 3.67m)