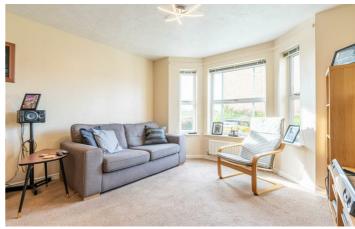

## **22 Nursery Gardens**

Fenham, NE5 2TT

Accommodation briefly comprises; secure communal entrance leading to the property. Entrance hallway with access to large lounge/diner area with bay window allowing lots of natural light to flood the space. This leads to a kitchen with wall and floor units, coordinated work surfaces and some fitted appliances. The master bedroom is located to the rear of the property and offers two large built-in wardrobes whilst the second double bedroom to the front could be utilised as a home office. Finally, the internal accommodation is rounded off with a tiled bathroom with WC, basin and shower over bath. The property also benefits from a allocated parking space to the front.

#### Lounge/Diner

19'1" x 12'0" (5.82m x 3.67m)