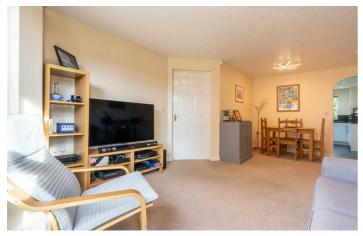

## **22 Nursery Gardens**

Fenham, NE5 2TT

Accommodation briefly comprises; secure communal entrance leading to the property. Entrance hallway with access to large lounge/diner area with bay window allowing lots of natural light to flood the space. This leads to a kitchen with wall and floor units, coordinated work surfaces and some fitted appliances. The master bedroom is located to the rear of the property and offers two large built-in wardrobes whilst the second double bedroom to the front could be utilised as a home office. Finally, the internal accommodation is rounded off with a tiled bathroom with WC, basin and shower over bath. The property also benefits from a allocated parking space to the front.

#### Lounge/Diner

19'1" x 12'0" (5.82m x 3.67m)