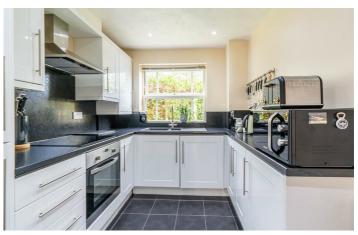

nces. The master bedroom is located to the rear of the property and offers two large built-in wardrobes whilst the second double bedroom to the front could be utilised as a home office. Finally, the internal accommodation is rounded off with a tiled bathroom with WC, basin and shower over bath. The property also benefits from a allocated parking space to the front.

#### ON THE GROUND FLOOR

#### Hallway

#### Lounge/Diner

19'1" x 12'0" (5.82m x 3.67m)

#### Kitchen

12'2" x 7'5" (3.71m x 2.25m)

#### Bedroom

12'2" x 9'6" (3.71m x 2.90m)

#### Bedroom

8'6" x 8'7" (2.60m x 2.62m)

#### Bathroom

7'5" x 6'2" (2.28m x 1.90m)

#### Disclaimer



- POPULAR
  GROUND
  TWO
  LOCATION
  FLOOR FLAT
  BEDROOMS
- ALLOCATED SECUREPARKING ACCESS
- EASY
   ACCESS TO
   A1 & CITY
   CENTRE

















#### Floor Plan

## **Ground Floor** Approx. 55.4 sq. metres (596.2 sq. feet) Store Kitchen **Bedroom** 3.71m x 2.25m (12'2" x 7'4") 3.71m x 2.90m (12'2" x 9'6") Store Store Bathroom 2.28m (7'6") max x 1.90m (6'3") Hallway Lounge/Diner 5.82m x 3.67m (19'1" x 12'1") **Bedroom** 2.60m x 2.62m (8'6" x 8'7")

Total area: approx. 55.4 sq. metres (596.2 sq. feet)

All measurements are approximate and are for illustration only. Plan produced using PlanUp.

These particulars, whilst believed to be accurate are set out as a general outline only for guidance and do not constitute any part of an offer or contract. Intending purchasers should not rely on them as statements of representation of fact, but must satisfy themselves by inspection or otherwise as to their accuracy. No person in this fi