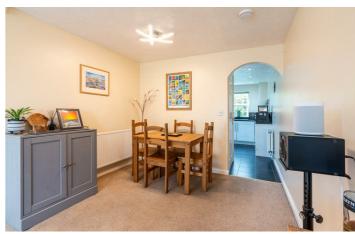

## **22 Nursery Gardens**

Fenham, NE5 2TT

Accommodation briefly comprises; secure communal entrance leading to the property. Entrance hallway with access to large lounge/diner area with bay window allowing lots of natural light to flood the space. This leads to a kitchen with wall and floor units, coordinated work surfaces and some fitted appliances. The master bedroom is located to the rear of the property and offers two large built-in wardrobes whilst the second double bedroom to the front could be utilised as a home office. Finally, the internal accommodation is rounded off with a tiled bathroom with WC, basin and shower over bath. The property also benefits from a allocated parking space to the front.

#### Kitchen

12'2" x 7'5" (3.71m x 2.25m)