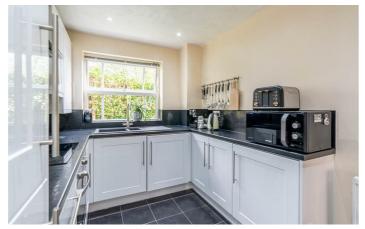

iances. The master bedroom is located to the rear of the property and offers two large built-in wardrobes whilst the second double bedroom to the front could be utilised as a home office. Finally, the internal accommodation is rounded off with a tiled bathroom with WC, basin and shower over bath. The property also benefits from a allocated parking space to the front.

#### ON THE GROUND FLOOR

#### Hallway

#### Lounge/Diner

19'1" x 12'0" (5.82m x 3.67m)

#### Kitchen

12'2" x 7'5" (3.71m x 2.25m)

#### Bedroom

12'2" x 9'6" (3.71m x 2.90m)

#### Bedroom

8'6" x 8'7" (2.60m x 2.62m)

#### Bathroom

7'5" x 6'2" (2.28m x 1.90m)

#### Disclaimer



- POPULAR
  GROUND
  TWO
  LOCATION
  FLOOR FLAT
  BEDROOMS
- ALLOCATED SECUREPARKING ACCESS
- EASY
   ACCESS TO
   A1 & CITY
   CENTRE

















#### Floor Plan

## **Ground Floor** Approx. 55.4 sq. metres (596.2 sq. feet) Store Kitchen **Bedroom** 3.71m x 2.25m (12'2" x 7'4") 3.71m x 2.90m (12'2" x 9'6") Store Store Bathroom 2.28m (7'6") max x 1.90m (6'3") Hallway Lounge/Diner 5.82m x 3.67m (19'1" x 12'1") **Bedroom** 2.60m x 2.62m (8'6" x 8'7")

Total area: approx. 55.4 sq. metres (596.2 sq. feet)

All measurements are approximate and are for illustration only. Plan produced using PlanUp.

These particulars, whilst believed to be accurate are set out as a general outline only for guidance and do not constitute any part of an offer or contract. Intending purchasers should not rely on them as statements of representation of fact, but must satisfy themselves by inspection or otherwise as to their accuracy. No person in this