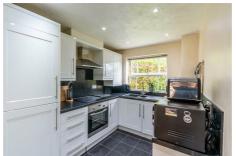

## **22 Nursery Gardens**

Fenham, NE5 2TT

Accommodation briefly comprises; secure communal entrance leading to the property. Entrance hallway with access to large lounge/diner area with bay window allowing lots of natural light to flood the space. This leads to a kitchen with wall and floor units, coordinated work surfaces and some fitted appliances. The master bedroom is located to the rear of the property and offers two large built-in wardrobes whilst the second double bedroom to the front could be utilised as a home office. Finally, the internal accommodation is rounded off with a tiled bathroom with WC, basin and shower over bath. The property also benefits from a allocated parking space to the front.

#### Kitchen

12'2" x 7'5" (3.71m x 2.25m)