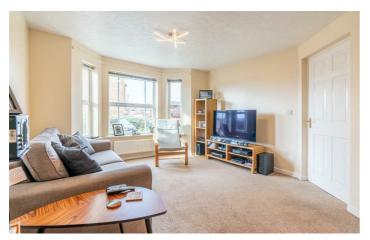

## **22 Nursery Gardens**

Fenham, NE5 2TT

Accommodation briefly comprises; secure communal entrance leading to the property. Entrance hallway with access to large lounge/diner area with bay window allowing lots of natural light to flood the space. This leads to a kitchen with wall and floor units, coordinated work surfaces and some fitted appliances. The master bedroom is located to the rear of the property and offers two large built-in wardrobes whilst the second double bedroom to the front could be utilised as a home office. Finally, the internal accommodation is rounded off with a tiled bathroom with WC, basin and shower over bath. The property also benefits from a allocated parking space to the front.

#### Lounge/Diner

19'1" x 12'0" (5.82m x 3.67m)