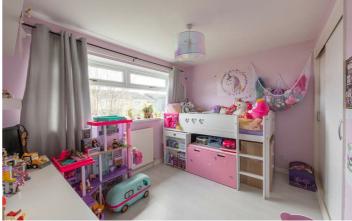

# 27 Simon Place Wideopen, NE13 7HT

Accommodation briefly comprises; entrance porch with store cupboard which leads to a spacious lounge with staircase to the first floor and large window to the front which leads to the dining room with door to rear garden. To the rear of the property is the kitchen and utility area which provides a range of wall and floor units with coordinated work surfaces and some fitted appliances. To the first floor are two double bedrooms with fitted wardrobes, there are two single bedrooms which would make excellent nursery or home office whilst the fifth bedroom could also accommodate a double bed and furniture. Externally, the property has a lawned garden to the front with driveway providing off-street parking and there is pathway access to the property and garage. To the rear is another lawned garden with patio area and fenced boundaries.