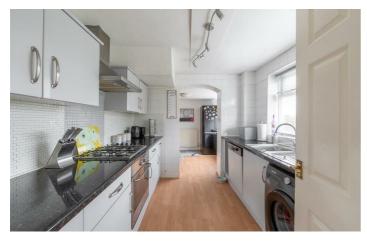

# 27 Simon Place Wideopen, NE13 7HT

Accommodation briefly comprises; entrance porch with store cupboard which leads to a spacious lounge with staircase to the first floor and large window to the front which leads to the dining room with door to rear garden. To the rear of the property is the kitchen and utility area which provides a range of wall and floor units with coordinated work surfaces and some fitted appliances. To the first floor are two double bedrooms with fitted wardrobes, there are two single bedrooms which would make excellent nursery or home office whilst the fifth bedroom could also accommodate a double bed and furniture. Externally, the property has a lawned garden to the front with driveway providing off-street parking and there is pathway access to the property and garage. To the rear is another lawned garden with patio area and fenced boundaries.