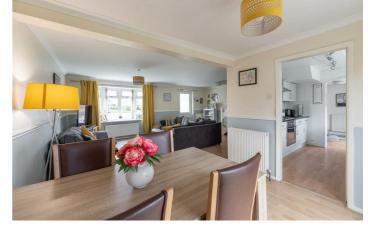

# 27 Simon Place Wideopen, NE13 7HT

Accommodation briefly comprises; entrance porch with store cupboard which leads to a spacious lounge with staircase to the first floor and large window to the front which leads to the dining room with door to rear garden. To the rear of the property is the kitchen and utility area which provides a range of wall and floor units with coordinated work surfaces and some fitted appliances. To the first floor are two double bedrooms with fitted wardrobes, there are two single bedrooms which would make excellent nursery or home office whilst the fifth bedroom could also accommodate a double bed and furniture. Externally, the property has a lawned garden to the front with driveway providing off-street parking and there is pathway access to the property and garage. To the rear is another lawned garden with patio area and fenced boundaries.

9'3" x 7'9" (2.83m x 2.36m)

Dining Room 8'10" x 10'3" (2.70m x 3.12m)

Kitchen 8'10" x 9'11" (2.70m x 3.02m)

13'0" x 20'6" (3.95m x 6.25m)

Utility 8'10" x 7'9" (2.70m x 2.36m)