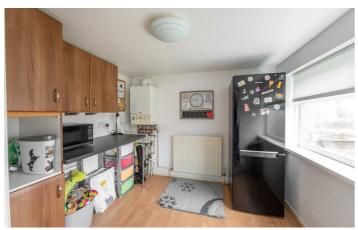

# 27 Simon Place Wideopen, NE13 7HT

Accommodation briefly comprises; entrance porch with store cupboard which leads to a spacious lounge with staircase to the first floor and large window to the front which leads to the dining room with door to rear garden. To the rear of the property is the kitchen and utility area which provides a range of wall and floor units with coordinated work surfaces and some fitted appliances. To the first floor are two double bedrooms with fitted wardrobes, there are two single bedrooms which would make excellent nursery or home office whilst the fifth bedroom could also accommodate a double bed and furniture. Externally, the property has a lawned garden to the front with driveway providing off-street parking and there is pathway access to the property and garage. To the rear is another lawned garden with patio area and fenced boundaries.

9'3" x 7'9" (2.83m x 2.36m)

Dining Room 8'10" x 10'3" (2.70m x 3.12m)

Kitchen 8'10" x 9'11" (2.70m x 3.02m)

13'0" x 20'6" (3.95m x 6.25m)

Utility 8'10" x 7'9" (2.70m x 2.36m)