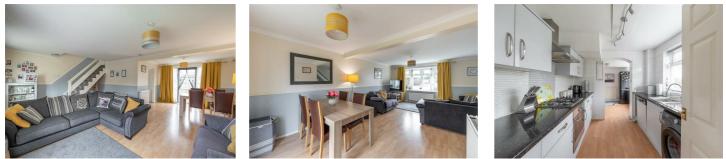

# 27 Simon Place Wideopen, NE13 7HT

Accommodation briefly comprises; entrance porch with store cupboard which leads to a spacious lounge with staircase to the first floor and large window to the front which leads to the dining room with door to rear garden. To the rear of the property is the kitchen and utility area which provides a range of wall and floor units with coordinated work surfaces and some fitted appliances. To the first floor are two double bedrooms with fitted wardrobes, there are two single bedrooms which would make excellent nursery or home office whilst the fifth bedroom could also accommodate a double bed and furniture. Externally, the property has a lawned garden to the front with driveway providing off-street parking and there is pathway access to the property and garage. To the rear is another lawned garden with patio area and fenced boundaries.