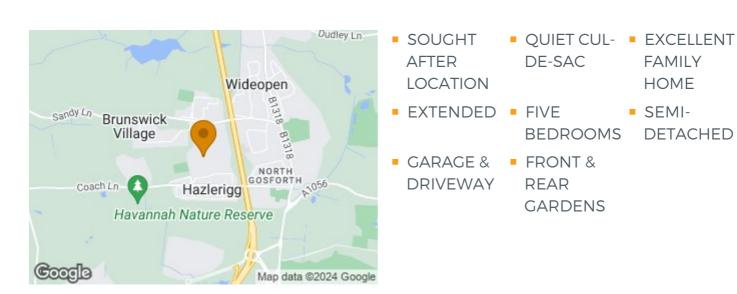

### Wideopen, NE13 7HT

FIVE BEDROOMS - SOUGHT AFTER LOCATION - QUIET CUL-DE-SAC

Brunton Residential are delighted to offer this extended, five bedroom semi-detached home located on Simon Place in Wideopen. This home is located in a quiet cul-de-sac, offers front and rear gardens and would make an excellent family home.