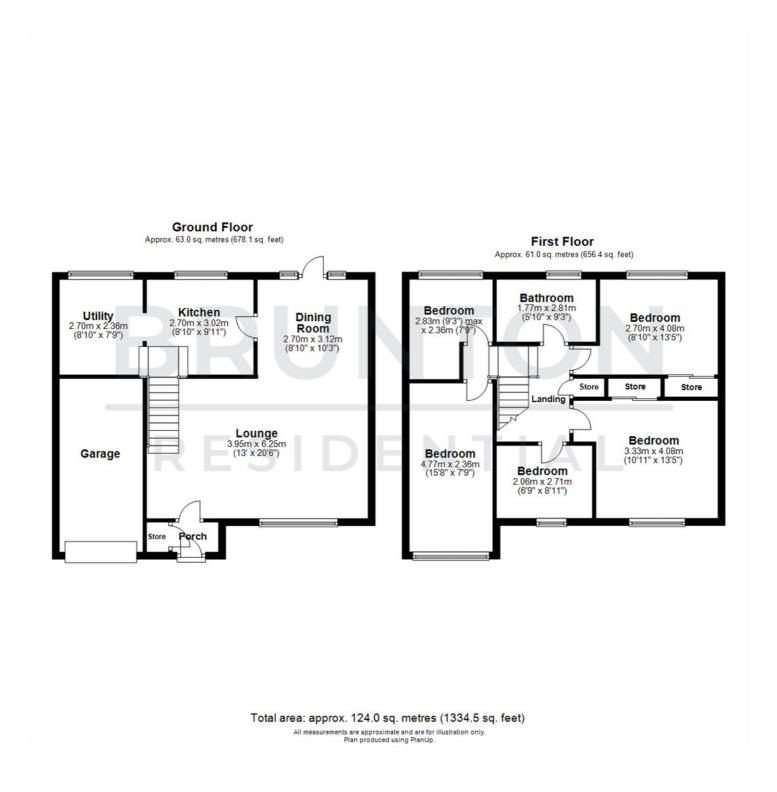

#### ON THE GROUND FLOOR

# ON THE FIRST FLOOR

Landing

**Bedroom** 

**Bedroom** 

Bedroom

Bedroom 10'11" x 13'5" (3.33m x 4.08m)

8'10" x 13'5" (2.70m x 4.08m)

6'9" x 8'11" (2.06m x 2.71m)

9'3" x 7'9" (2.83m x 2.36m)

Dining Room 8'10" x 10'3" (2.70m x 3.12m)

Kitchen 8'10" x 9'11" (2.70m x 3.02m)

13'0" x 20'6" (3.95m x 6.25m)

Utility 8'10" x 7'9" (2.70m x 2.36m)

#### Garage

Porch

Lounde

bruntonresidential.com

#### Bedroom

15'8" x 7'9" (4.77m x 2.36m)

Bathroom 5'9" x 9'2" (1.77m x 2.81m)

Disclaimer

bruntonresidential.com

#### **Floor Plan**

These particulars, whilst believed to be accurate are set out as a general outline only for guidance and do not constitute any part of an offer or contract. Intending purchasers should not rely on them as statements of representation of fact, but must satisfy themselves by inspection or otherwise as to their accuracy. No person in this firms employment has the authority to make or give any representation or warranty in respect of the property.