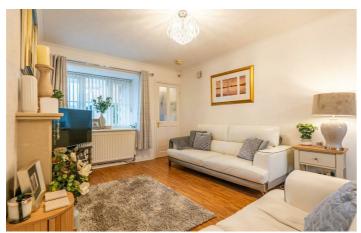

# **20 Brunton Way**

Northburn Cramlington, NE23 3QZ

Accommodation briefly comprises; Entrance porch with access to the lounge, the lounge runs the full depth of the property, it has a box bay window to the front and a set of French doors to the rear overlooking the garden area. The kitchen is fantastic, a range of wall and floor units provide plenty of storage, there are fitted appliances and coordinated work surfaces.