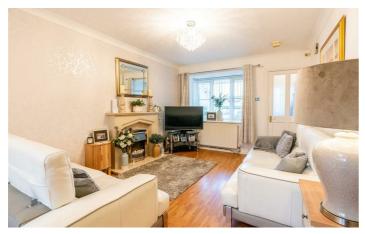

# **20 Brunton Way**

Northburn Cramlington, NE23 3QZ

Accommodation briefly comprises; Entrance porch with access to the lounge, the lounge runs the full depth of the property, it has a box bay window to the front and a set of French doors to the rear overlooking the garden area. The kitchen is fantastic, a range of wall and floor units provide plenty of storage, there are fitted appliances and coordinated work surfaces.