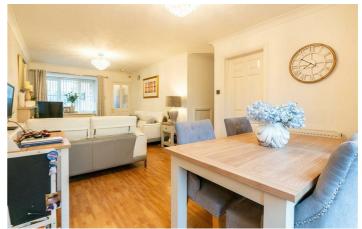

# **20 Brunton Way**

Northburn Cramlington, NE23 3QZ

Accommodation briefly comprises; Entrance porch with access to the lounge, the lounge runs the full depth of the property, it has a box bay window to the front and a set of French doors to the rear overlooking the garden area. The kitchen is fantastic, a range of wall and floor units provide plenty of storage, there are fitted appliances and coordinated work surfaces.