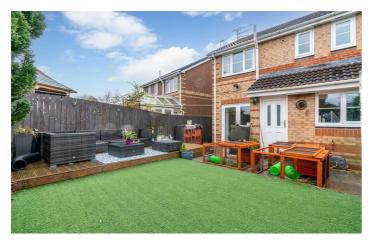

Externally there is a multi car, block paved driveway to the front while to the rear is a landscaped area which is laid to a mixture of artificial lawn and paved areas with a raised deck and planted beds.