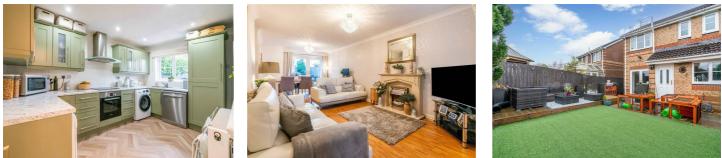

# **20 Brunton Way**

Northburn Cramlington, NE23 3QZ

Accommodation briefly comprises; Entrance porch with access to the lounge, the lounge runs the full depth of the property, it has a box bay window to the front and a set of French doors to the rear overlooking the garden area. The kitchen is fantastic, a range of wall and floor units provide plenty of storage, there are fitted appliances and coordinated work surfaces.

The first floor provides a landing with cupboard, a master bedroom with access to an ensuite shower room, there are two further bedrooms and a bathroom WC. There are two further bedrooms and a bathroom WC.

Externally there is a multi car, block paved driveway to the front while to the rear is a landscaped area which is laid to a mixture of artificial lawn and paved areas with a raised deck and planted beds.