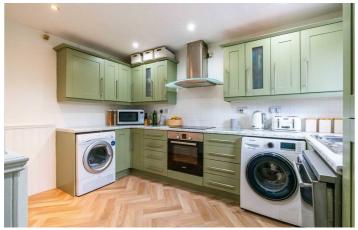

# **20 Brunton Way**

Northburn Cramlington, NE23 3QZ

Accommodation briefly comprises; Entrance porch with access to the lounge, the lounge runs the full depth of the property, it has a box bay window to the front and a set of French doors to the rear overlooking the garden area. The kitchen is fantastic, a range of wall and floor units provide plenty of storage, there are fitted appliances and coordinated work surfaces.