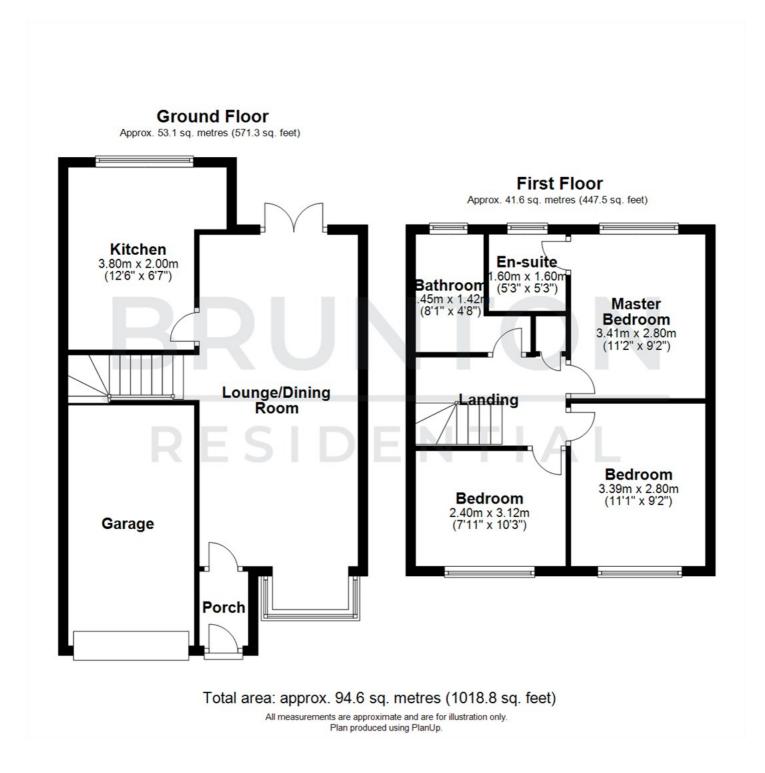

| ON THE GROUND FLOOR                                  | En-suite                                 |
|------------------------------------------------------|------------------------------------------|
| Porch                                                | 5'3" x 5'3" (1.60m x 1.60m)              |
| Lounge/Dining Room<br>22'8" x 10'10" (6.90m x 3.30m) | Bedroom<br>11'1" x 9'2" (3.39m x 2.80m)  |
| <mark>Kitchen</mark><br>12'6" x 6'7" (3.80m x 2.00m) | Bedroom<br>7'10" x 10'3" (2.40m x 3.12m) |
| Garage                                               | Bathroom<br>8'0" x 4'8" (2.45m x 1.42m)  |
| ON THE FIRST FLOOR                                   | Disclaimer                               |
| Landing                                              |                                          |
| Master Bedroom                                       |                                          |

11'2" x 9'2" (3.41m x 2.80m)

SEMI DETACHED

GARAGE & FRONT & DRIVEWAY REAR GARDENS

THREE

BATHROOM BEDROOMS

& ENSUITE

CUL-DE-SAC LOCATION

bruntonresidential.com

bruntonresidential.com

**Floor Plan** 

These particulars, whilst believed to be accurate are set out as a general outline only for guidance and do not constitute any part of an offer or contract. Intending purchasers should not rely on them as statements of representation of fact, but must satisfy themselves by inspection or otherwise as to their accuracy. No person in this firms employment has the authority to make or give any representation or warranty in respect of the property.