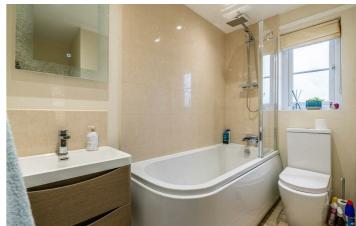

The first floor provides a landing with cupboard, a master bedroom with access to an ensuite shower room, there are two further bedrooms and a bathroom WC. There are two further bedrooms and a bathroom WC.

| ON THE GROUND FLOOR                                  | En-suite                                 |
|------------------------------------------------------|------------------------------------------|
| Porch                                                | 5'3" x 5'3" (1.60m x 1.60m)              |
| Lounge/Dining Room<br>22'8" x 10'10" (6.90m x 3.30m) | Bedroom<br>11'1" x 9'2" (3.39m x 2.80m)  |
| <mark>Kitchen</mark><br>12'6" x 6'7" (3.80m x 2.00m) | Bedroom<br>7'10" x 10'3" (2.40m x 3.12m) |
| Garage                                               | Bathroom<br>8'0" x 4'8" (2.45m x 1.42m)  |
| ON THE FIRST FLOOR                                   | Disclaimer                               |
| Landing                                              |                                          |
| Master Bedroom                                       |                                          |