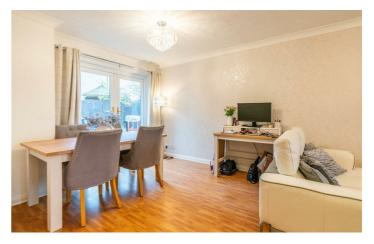

# **20 Brunton Way**

Northburn Cramlington, NE23 3QZ

Accommodation briefly comprises; Entrance porch with access to the lounge, the lounge runs the full depth of the property, it has a box bay window to the front and a set of French doors to the rear overlooking the garden area. The kitchen is fantastic, a range of wall and floor units provide plenty of storage, there are fitted appliances and coordinated work surfaces.