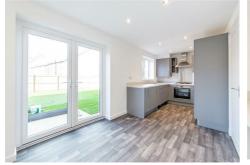

Internally the accommodation briefly comprises; an entrance hall with access to the lounge, an internal hallway that offers a staircase to the first floor, a ground-floor WC, a door leading to a full-width dining kitchen and door access to the Garage. The kitchen has a range of fitted wall and floor units with coordinated work surfaces & appliances, French doors provide access to the rear gardens. The first floor consists of a master bedroom with an ensuite shower room and double-door access to a Juliette balcony. Two further bedrooms, and a grey tiled family bathroom.

#### Kitchen

7'11" x 19'1" (2.42m x 5.81m)

ALL MEASUREMENTS TAKEN AT WIDEST POINT