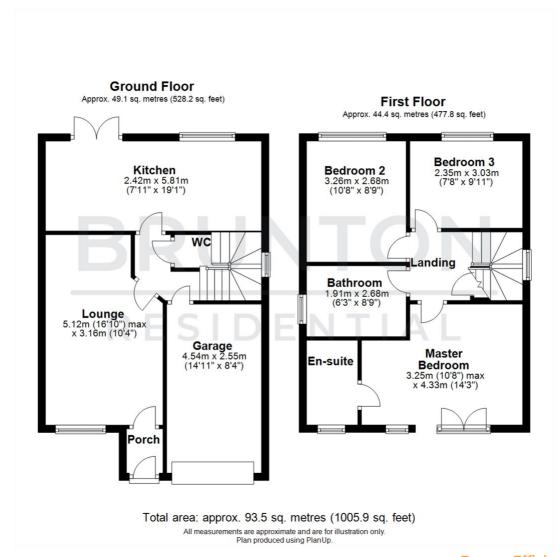

Internally the accommodation briefly comprises; an entrance hall with access to the lounge, an internal hallway that offers a staircase to the first floor, a ground-floor WC, a door leading to a full-width dining kitchen and door access to the Garage. The kitchen has a range of fitted wall and floor units with coordinated work surfaces & appliances, French doors provide access to the rear gardens. The first floor consists of a master bedroom with an ensuite shower room and double-door access to a Juliette balcony. Two further bedrooms, and a grey tiled family bathroom.

### TO THE GROUND FLOOR

#### **Porch**

#### Lounge

16'10" x 10'4" (5.12m x 3.16m)

ALL MEASUREMENTS TAKEN AT WIDEST POINT

#### Kitchen

7'11" x 19'1" (2.42m x 5.81m)

ALL MEASUREMENTS TAKEN AT WIDEST POINT

#### WC

#### Garage

14'11" x 8'4" (4.54m x 2.55m)

ALL MEASUREMENTS TAKEN AT WIDEST POINT

#### TO THE FIRST FLOOR

ALL MEASUREMENTS TAKEN AT WIDEST POINT

#### **Master Bedroom**

10'8" x 14'2" (3.25m x 4.33m)

ALL MEASUREMENTS TAKEN AT WIDEST POINT

#### **En-suite**

ALL MEASUREMENTS TAKEN AT WIDEST POINT

#### Bedroom 2

10'8" x 8'10" (3.26m x 2.68m)

ALL MEASUREMENTS TAKEN AT WIDEST POINT

#### **Bathroom**

ALL MEASUREMENTS TAKEN AT WIDEST POINT

#### **Bedroom 3**

7'9" x 9'11" (2.35m x 3.03m)

ALL MEASUREMENTS TAKEN AT WIDEST POINT