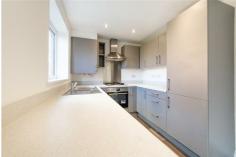

Internally the accommodation briefly comprises; an entrance hall with access to the lounge, an internal hallway that offers a staircase to the first floor, a ground-floor WC, a door leading to a full-width dining kitchen and door access to the Garage. The kitchen has a range of fitted wall and floor units with coordinated work surfaces & appliances, French doors provide access to the rear gardens. The first floor consists of a master bedroom with an ensuite shower room and double-door access to a Juliette balcony. Two further bedrooms, and a grey tiled family bathroom.

#### Kitchen

7'11" x 19'1" (2.42m x 5.81m)

ALL MEASUREMENTS TAKEN AT WIDEST POINT