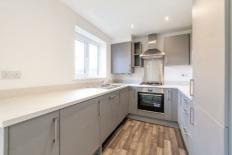

Internally the accommodation briefly comprises; an entrance hall with access to the lounge, an internal hallway that offers a staircase to the first floor, a ground-floor WC, a door leading to a full-width dining kitchen and door access to the Garage. The kitchen has a range of fitted wall and floor units with coordinated work surfaces & appliances, French doors provide access to the rear gardens. The first floor consists of a master bedroom with an ensuite shower room and double-door access to a Juliette balcony. Two further bedrooms, and a grey tiled family bathroom.

#### Kitchen

7'11" x 19'1" (2.42m x 5.81m)

ALL MEASUREMENTS TAKEN AT WIDEST POINT