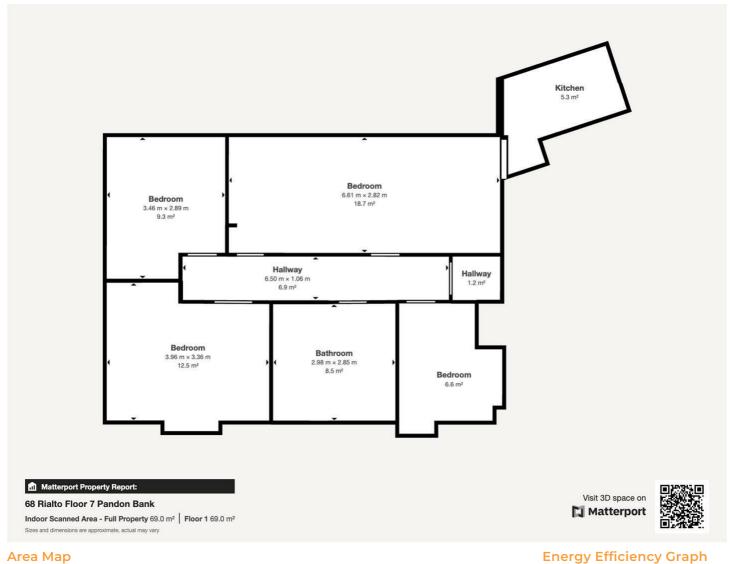

## Melbourne Street, City Centre, NE1 2JR £1,495 Per Month

\*\*\*360 Virtual Tour\*\*\* Rent £115pppw / £1495pcm - 3 Bedroom Apartment - Master Bedroom With En-Suite - Open Plan Kitchen Living Space - Fully Modernised Within - Available Furnished - Students Welcome - Council Tax Band C - EPC Rating of C