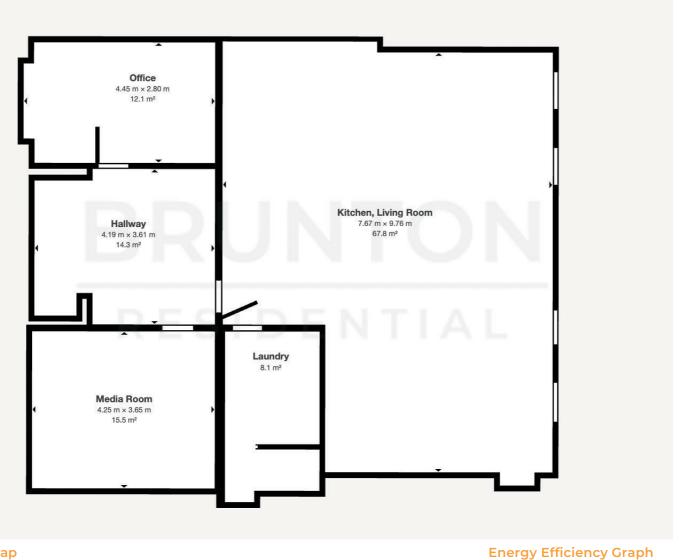

The impressive hallway offers an abundance of natural light and leads to a home office and cinema room to the front of the property, to the rear of the house is a superb kitchen and family room which benefits from a recent extension