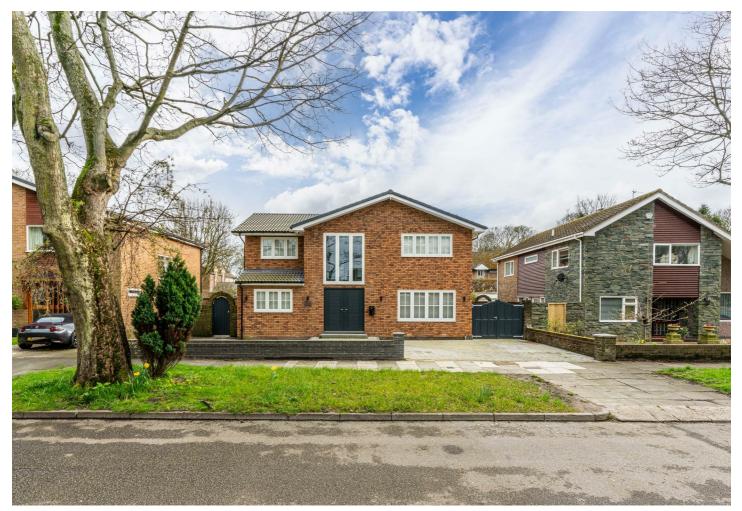

# Woodlands, Preston Village, NE29 9JT £3,000 Per Month

\*\*\*360 Virtual Tour\*\*\* Available Now - Rent £3,000pcm - 4 Bedroom Extended Detached House - Large Garage to the Rear - Highly Sought After Area - Driveway - Master Bedroom with Ensuite & Walk in Wardrobe - Cinema Room - Home Office - Private Landscaped Garden and Patio - Luxury Kitchen & Extended Family Room - Available Furnished - Call Today

A stunning Four bedroom detached house occupying a prime position within this sought after residential road in Preston Village, North Shields. This impressive house is presented to the highest of standards and benefits from an array of high quality fixtures and fittings throughout.

To the front of the property is a large patio driveway offering pace for multiple cars, to the side of the property offers more driveway space and leads to a large garage to the rear of the property boundary. The rear garden offers a mix of patio and artificial grass offering a low maintenance garden space.