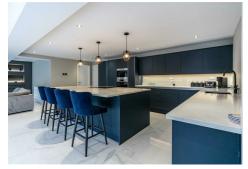

The impressive hallway offers an abundance of natural light and leads to a home office and cinema room to the front of the property, to the rear of the house is a superb kitchen and family room which benefits from a recent extension