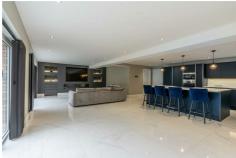

The impressive hallway offers an abundance of natural light and leads to a home office and cinema room to the front of the property, to the rear of the house is a superb kitchen and family room which benefits from a recent extension