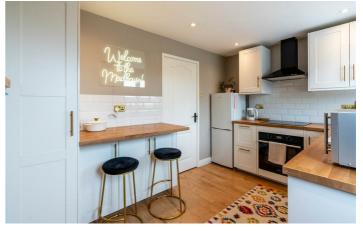

# **27 Leander Court** Stakeford Choppington, NE62 5BT

Accommodation briefly comprises; entrance porch leading to a bright, spacious lounge with stairway access to the first floor. To the rear of the property is a well-appointed, modern kitchen/diner with a combination of wall and floor units, coordinated work surfaces and some fitted appliances and access to the rear garden. To the first floor is a well-sized master bedroom with two storage cupboards, a second bedroom which would make an excellent nursery or home office and the fully-tiled family bathroom with WC. basin and shower over bath.