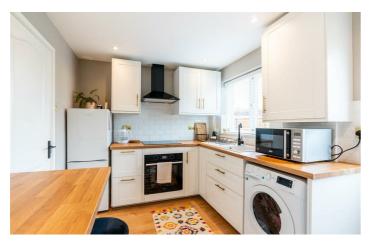

# **27 Leander Court** Stakeford Choppington, NE62 5BT

Accommodation briefly comprises; entrance porch leading to a bright, spacious lounge with stairway access to the first floor. To the rear of the property is a well-appointed, modern kitchen/diner with a combination of wall and floor units, coordinated work surfaces and some fitted appliances and access to the rear garden. To the first floor is a well-sized master bedroom with two storage cupboards, a second bedroom which would make an excellent nursery or home office and the fully-tiled family bathroom with WC. basin and shower over bath.