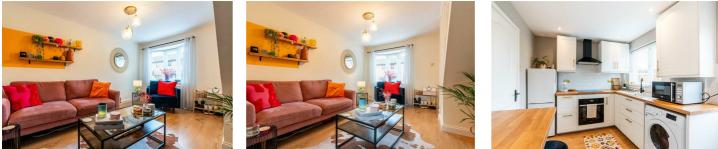

# **27 Leander Court** Stakeford Choppington, NE62 5BT

Accommodation briefly comprises; entrance porch leading to a bright, spacious lounge with stairway access to the first floor. To the rear of the property is a well-appointed, modern kitchen/diner with a combination of wall and floor units, coordinated work surfaces and some fitted appliances and access to the rear garden. To the first floor is a well-sized master bedroom with two storage cupboards, a second bedroom which would make an excellent nursery or home office and the fully-tiled family bathroom with WC. basin and shower over bath.