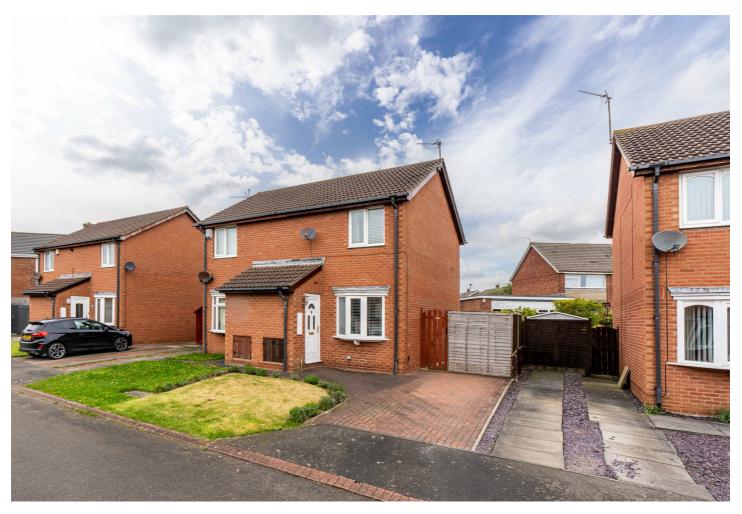

## Stakeford Choppington, NE62 5BT

NO CHAIN - PERFECT STARTER HOME - FANTASTIC PRESENTATION

Brunton Residential are delighted to offer to the market this wonderfully presented twobedroom, semi-detached home situated in Stakeford, Choppington. Offering front and rear gardens, off-street parking and close to local amenities, this property would make a perfect starter home and is presented with no onward chain.

Externally, the property has a lawned garden to the front and benefits from off-street parking. To the rear is a low maintenance garden with a combination of paved and graveled areas with some mature shrubs.