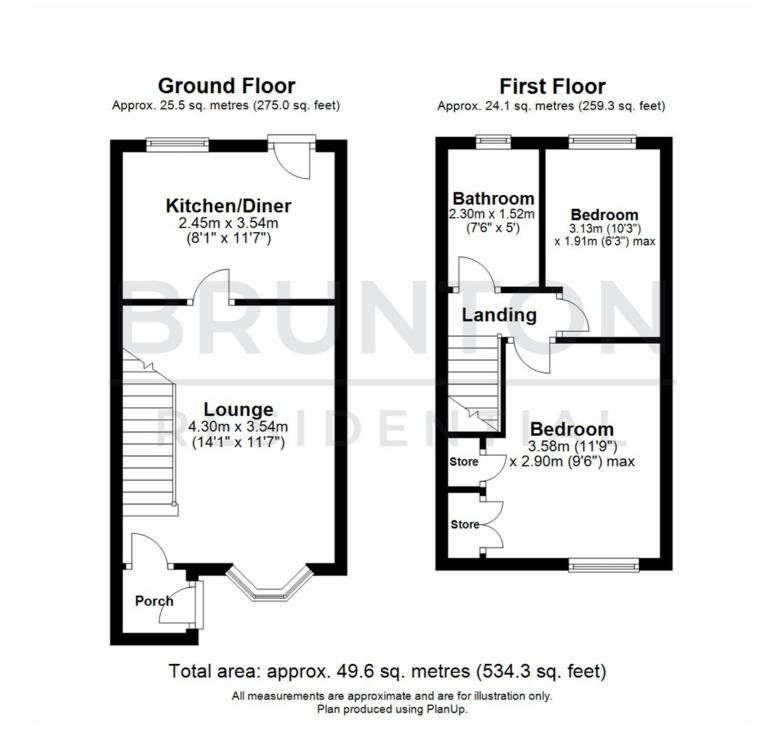

10'3" x 6'3" (3.13m x 1.91m)

7'6" x 4'11" (2.30m x 1.52m)

Bedroom

Bathroom

Disclaimer

Porch Lounge

ON THE GROUND FLOOR

14'1" x 11'7" (4.30m x 3.54m)

**Kitchen/Diner** 8'0" x 11'7" (2.45m x 3.54m)

ON THE FIRST FLOOR

Landing

#### **Bedroom**

11'9" x 9'6" (3.58m x 2.90m)

- PERFECT WELL POPULAR STARTER PRESENTED HOME
- TWO SEMI-BEDROOMS DETACHED
- OFF-STREET NO PARKING **ONWARD** CHAIN
- LOCATION
- FRONT & RFAR GARDENS