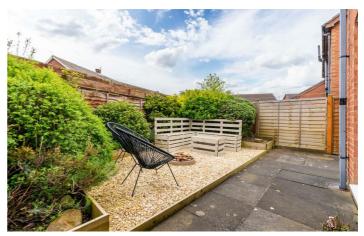

Externally, the property has a lawned garden to the front and benefits from off-street parking. To the rear is a low maintenance garden with a combination of paved and graveled areas with some mature shrubs.