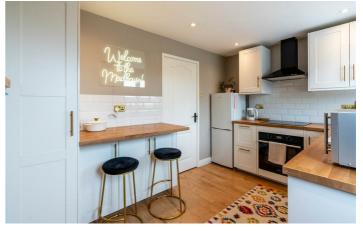

## **27 Leander Court** Stakeford Choppington, NE62 5BT

Accommodation briefly comprises; entrance porch leading to a bright, spacious lounge with stairway access to the first floor. To the rear of the property is a well-appointed, modern kitchen/diner with a combination of wall and floor units, coordinated work surfaces and some fitted appliances and access to the rear garden. To the first floor is a well-sized master bedroom with two storage cupboards, a second bedroom which would make an excellent nursery or home office and the fully-tiled family bathroom with WC. basin and shower over bath.