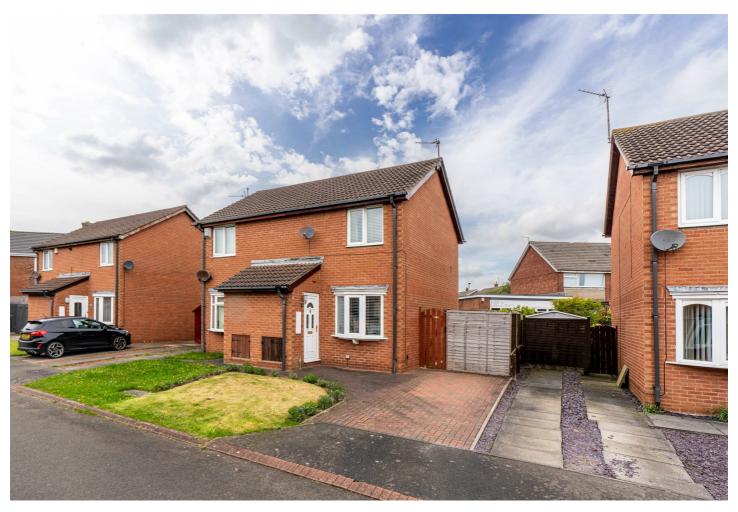

#### Stakeford Choppington, NE62 5BT

NO CHAIN - PERFECT STARTER HOME - FANTASTIC PRESENTATION

Brunton Residential are delighted to offer to the market this wonderfully presented twobedroom, semi-detached home situated in Stakeford, Choppington. Offering front and rear gardens, off-street parking and close to local amenities, this property would make a perfect starter home and is presented with no onward chain.

## **27 Leander Court** Stakeford Choppington, NE62 5BT

Accommodation briefly comprises; entrance porch leading to a bright, spacious lounge with stairway access to the first floor. To the rear of the property is a well-appointed, modern kitchen/diner with a combination of wall and floor units, coordinated work surfaces and some fitted appliances and access to the rear garden. To the first floor is a well-sized master bedroom with two storage cupboards, a second bedroom which would make an excellent nursery or home office and the fully-tiled family bathroom with WC. basin and shower over bath.

Externally, the property has a lawned garden to the front and benefits from off-street parking. To the rear is a low maintenance garden with a combination of paved and graveled areas with some mature shrubs.