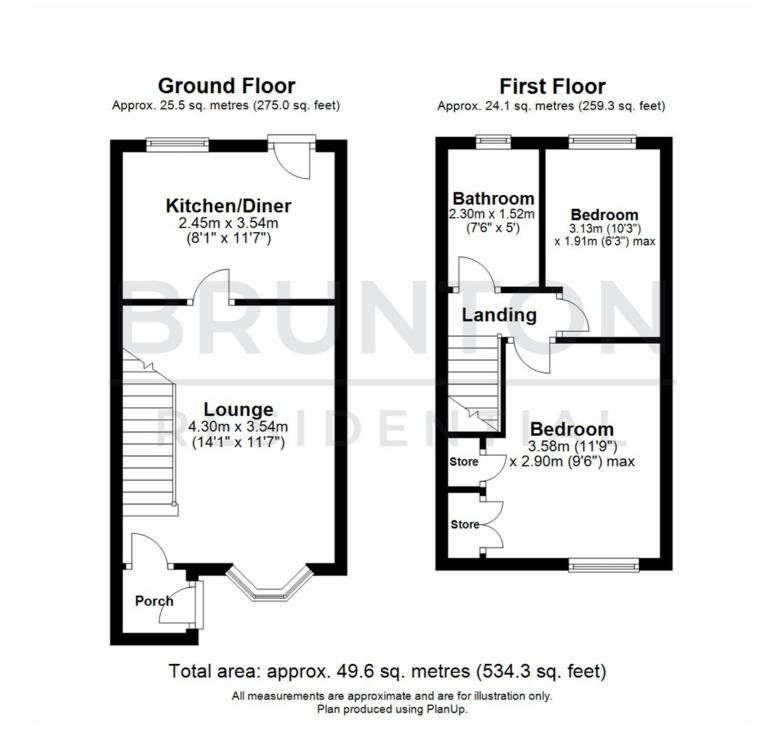

10'3" x 6'3" (3.13m x 1.91m)

7'6" x 4'11" (2.30m x 1.52m)

Bedroom

Bathroom

Disclaimer

Porch Lounge

ON THE GROUND FLOOR

14'1" x 11'7" (4.30m x 3.54m)

**Kitchen/Diner** 8'0" x 11'7" (2.45m x 3.54m)

ON THE FIRST FLOOR

Landing

#### **Bedroom**

11'9" x 9'6" (3.58m x 2.90m)

- PERFECT WELL POPULAR STARTER PRESENTED HOME
- TWO SEMI-BEDROOMS DETACHED
- OFF-STREET NO PARKING ONWARD CHAIN
- LOCATION
- FRONT & RFAR GARDENS