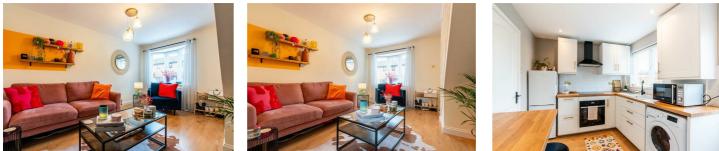

## **27 Leander Court** Stakeford Choppington, NE62 5BT

Accommodation briefly comprises; entrance porch leading to a bright, spacious lounge with stairway access to the first floor. To the rear of the property is a well-appointed, modern kitchen/diner with a combination of wall and floor units, coordinated work surfaces and some fitted appliances and access to the rear garden. To the first floor is a well-sized master bedroom with two storage cupboards, a second bedroom which would make an excellent nursery or home office and the fully-tiled family bathroom with WC. basin and shower over bath.