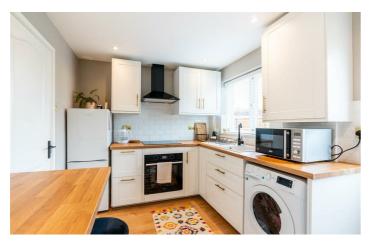

## **27 Leander Court** Stakeford Choppington, NE62 5BT

Accommodation briefly comprises; entrance porch leading to a bright, spacious lounge with stairway access to the first floor. To the rear of the property is a well-appointed, modern kitchen/diner with a combination of wall and floor units, coordinated work surfaces and some fitted appliances and access to the rear garden. To the first floor is a well-sized master bedroom with two storage cupboards, a second bedroom which would make an excellent nursery or home office and the fully-tiled family bathroom with WC. basin and shower over bath.