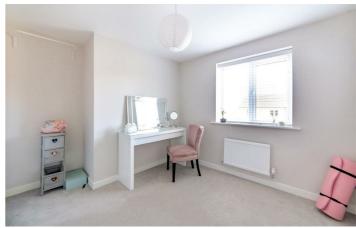

#### Bedroom

11'6" x 13'5" (3.51m x 4.10m)

# Bedroom

8'8" x 7'7" (2.65m x 2.32m)

#### **Bedroom**

8'8" x 9'0" (2.65m x 2.75m)