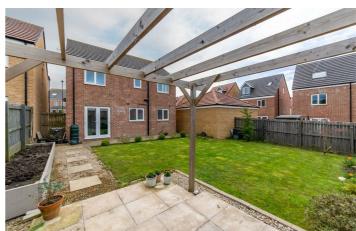

The first floor offers a master bedroom with ensuite shower room, Bedrooms two, three and four and a family bathroom WC.

Externally there are gardens to the front with pathway access to the property while to the rear lies a landscaped garden. A driveway provides off street parking for two cars and garage access.