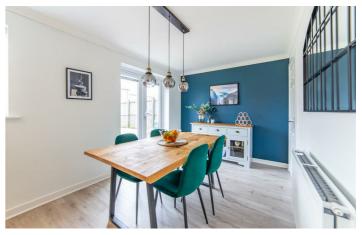

# Dinnington Newcastle Upon Tyne, NE13 7FH

Accommodation briefly comprises; entrance hallway with access to; lounge with windows to front, a kitchen/diner with French door access to rear gardens, utility room and WC.

## Kitchen/Dining Room

8'8" x 24'5" (2.65m x 7.45m)