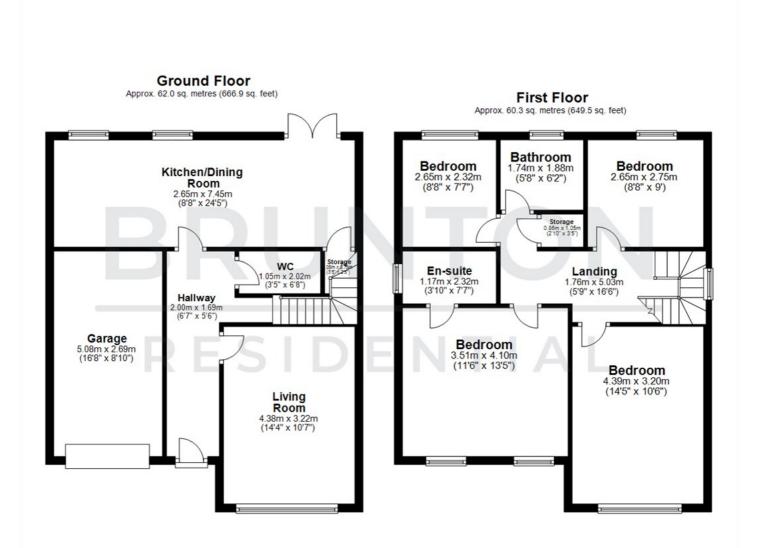

### ON THE GROUND FLOOR

# Hallway

6'7" x 5'7" (2.00m x 1.69m)

# **Living Room**

14'4" x 10'7" (4.38m x 3.22m)

## Kitchen/Dining Room

8'8" x 24'5" (2.65m x 7.45m)

#### WC

3'5" x 6'8" (1.05m x 2.02m)

#### Storage

3'5" x 2'6" (1.05m x 0.75m)

# Garage

16'8" x 8'10" (5.08m x 2.69m)

#### ON THE FIRST FLOOR

#### Bedroom

14'5" x 10'6" (4.39m x 3.20m)

#### Bedroom

11'6" x 13'5" (3.51m x 4.10m)

#### En-suite

3'10" x 7'7" (1.17m x 2.32m)

# Bedroom

8'8" x 7'7" (2.65m x 2.32m)

#### Bathroom

#### **Bedroom**

8'8" x 9'0" (2.65m x 2.75m)

### Storage

2'10" x 3'5" (0.86m x 1.05m)

## Landing

5'9" x 16'6" (1.76m x 5.03m)

- FOURSOUGHTBEDROOM AFTERLOCATIONINTEGRALGARAGE
- DOUBLE IMMACULATE DETACHED
   DRIVEWAY THROUGHOUT HOME

#### Floor Plan

Total area: approx. 122.3 sq. metres (1316.4 sq. feet)

All measurements are approximate and are for illustration only. Plan produced using PlanUp.

These particulars, whilst believed to be accurate are set out as a general outline only for guidance and do not constitute any part of an offer or contract. Intending purchasers should not rely on them as statements of representation of fact, but must satisfy themselves by inspection or otherwise as to their accuracy. No person in this firms employment has the authority to make or give any representation or warranty in respect of the property.