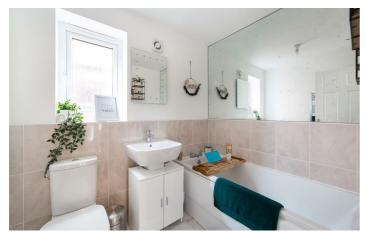

#### En-suite

6'3" x 5'3" (1.90m x 1.60m)

#### Bathroom

7'1" x 5'9" (2.16m x 1.75m)

#### En-suite

5'0" x 6'8" (1.53m x 2.03m)