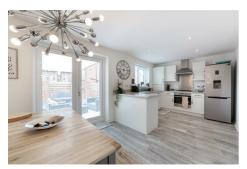

# **45 Willowbay Drive**

**Great Park, NE13 9EP** 

Accommodation briefly comprises of; entrance hall, a great sized lounge with a bay window to the front, kitchen/diner with some integrated appliances, and French doors leading to the rear garden, there is also a ground floor utility room and separate WC.

#### Kitchen/Diner

2'2" x 18'4" (0.65m x 5.59m)