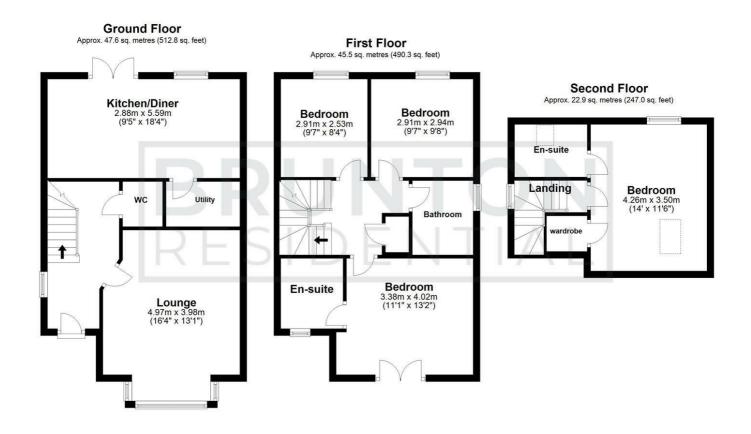

# Floor Plan

All measurements are approximate and are for illustration only. Plan produced using PlanUp.

These particulars, whilst believed to be accurate are set out as a general outline only for guidance and do not constitute any part of an offer or contract. Intending purchasers should not rely on them as statements of representation of fact, but must satisfy themselves by inspection or otherwise as to their accuracy. No person in this firms employment has the authority to make or give any representation or warranty in respect of the property.

### ON THE GROUND FLOOR

### Hall

# Lounge

13'1" x 13'1" (4.00m x 4.00m)

#### WC

#### Kitchen/Diner

2'2" x 18'4" (0.65m x 5.59m)

## Utility

5'8" x 5'10" (1.72m x 1.77m)

# ON THE FIRST FLOOR

#### Bedroom

10'8" x 12'1" (3.25m x 3.68m)

#### En-suite

6'3" x 5'3" (1.90m x 1.60m)

#### Bedroom

9'7" x 8'4" (2.91m x 2.53m)

#### Bedroom

9'7" x 9'8" (2.91m x 2.94m)

#### Bathroom

7'1" x 5'9" (2.16m x 1.75m)

#### ON THE SECOND FLOOR

### **Bedroom**

14'0" x 11'1" (4.26m x 3.38m)

#### En-suite

5'0" x 6'8" (1.53m x 2.03m)