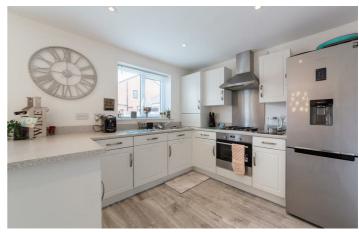

for electric and hybrid cars. This garage has also been kitted out as a gym with mirrored walls and rubber matting and parking for two cars on the driveway.

### ON THE GROUND FLOOR

### Hall

# Lounge

13'1" x 13'1" (4.00m x 4.00m)

#### WC

#### Kitchen/Diner

2'2" x 18'4" (0.65m x 5.59m)

## Utility

5'8" x 5'10" (1.72m x 1.77m)

# ON THE FIRST FLOOR

#### Bedroom

10'8" x 12'1" (3.25m x 3.68m)

#### En-suite

6'3" x 5'3" (1.90m x 1.60m)

#### Bedroom

9'7" x 8'4" (2.91m x 2.53m)

#### Bedroom

9'7" x 9'8" (2.91m x 2.94m)

#### Bathroom

7'1" x 5'9" (2.16m x 1.75m)

#### ON THE SECOND FLOOR

### **Bedroom**

14'0" x 11'1" (4.26m x 3.38m)

#### En-suite

5'0" x 6'8" (1.53m x 2.03m)

#### Disclaimer



- FOURDETACHEDGYMBEDROOM
- GARAGEPOLWARTHGREATCONVERSIONPARK
- CORNER PLOT

















# Floor Plan



All measurements are approximate and are for illustration only. Plan produced using PlanUp.

These particulars, whilst believed to be accurate are set out as a general outline only for guidance and do not constitute any part of an offer or contract. Intending purchasers should not rely on them as statements of representation of fact, but must satisfy themselves by inspection or otherwise as to their accuracy. No person in this firms employment has the authority to make or give any representation or warranty in respect of the property.