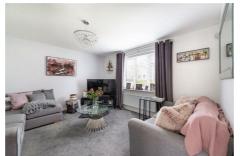

# **45 Willowbay Drive**

**Great Park, NE13 9EP** 

Accommodation briefly comprises of; entrance hall, a great sized lounge with a bay window to the front, kitchen/diner with some integrated appliances, and French doors leading to the rear garden, there is also a ground floor utility room and separate WC.

# Lounge

13'1" x 13'1" (4.00m x 4.00m)