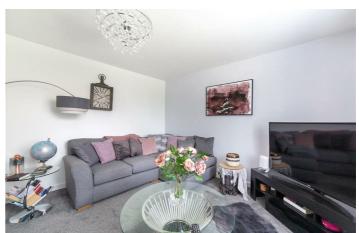

# 45 Willowbay Drive Great Park, NE13 9EP

Accommodation briefly comprises of; entrance hall, a great sized lounge with a bay window to the front, kitchen/diner with some integrated appliances, and French doors leading to the rear garden, there is also a ground floor utility room and separate WC.

#### ON THE GROUND FLOOR

Hall

Lounge 13'1" x 13'1" (4.00m x 4.00m)

WC

Kitchen/Diner 2'2" x 18'4" (0.65m x 5.59m)

Utility 5'8" x 5'10" (1.72m x 1.77m)