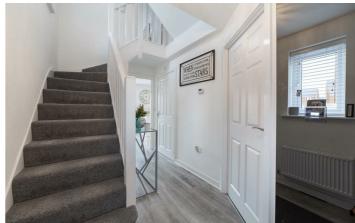

# 45 Willowbay Drive Great Park, NE13 9EP

Accommodation briefly comprises of; entrance hall, a great sized lounge with a bay window to the front, kitchen/diner with some integrated appliances, and French doors leading to the rear garden, there is also a ground floor utility room and separate WC.

#### ON THE GROUND FLOOR

Hall

Lounge 13'1" x 13'1" (4.00m x 4.00m)

WC

Kitchen/Diner 2'2" x 18'4" (0.65m x 5.59m)

Utility 5'8" x 5'10" (1.72m x 1.77m)