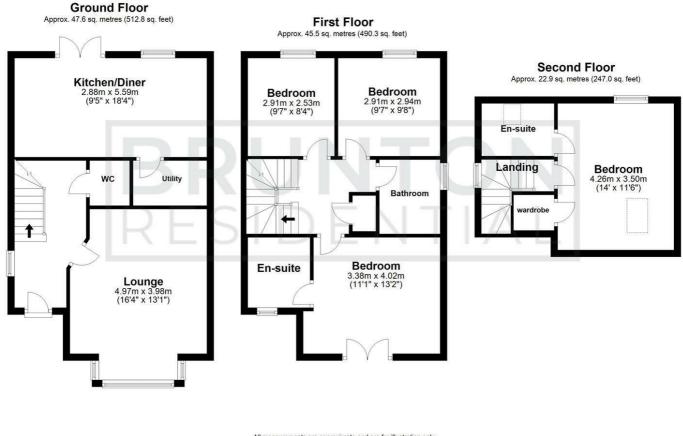

#### ON THE GROUND FLOOR

Hall

Lounge 13'1" x 13'1" (4.00m x 4.00m)

WC

Kitchen/Diner 2'2" x 18'4" (0.65m x 5.59m)

Utility 5'8" x 5'10" (1.72m x 1.77m)

#### ON THE FIRST FLOOR

Bedroom 10'8" x 12'1" (3.25m x 3.68m)

En-suite 6'3" x 5'3" (1.90m x 1.60m)

Bedroom 9'7" x 8'4" (2.91m x 2.53m)

Bedroom 9'7" x 9'8" (2.91m x 2.94m)

Bathroom 7'1" x 5'9" (2.16m x 1.75m)

### ON THE SECOND FLOOR

- FOUR
  DETACHED
  GYM
- GARAGEPOLWARTHGREATCONVERSIONPARK
- CORNER
  PLOT

Bedroom 14'0" x 11'1" (4.26m x 3.38m)

En-suite 5'0" x 6'8" (1.53m x 2.03m)

Disclaimer

bruntonresidential.com

**Floor Plan** 

All measurements are approximate and are for illustration only. Plan produced using PlanUp.

These particulars, whilst believed to be accurate are set out as a general outline only for guidance and do not constitute any part of an offer or contract. Intending purchasers should not rely on them as statements of representation of fact, but must satisfy themselves by inspection or otherwise as to their accuracy. No person in this firms employment has the authority to make or give any representation or warranty in respect of the property.