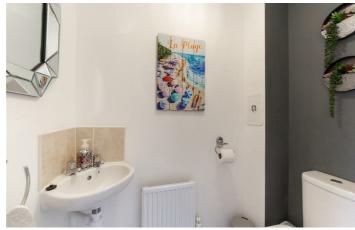

#### ON THE GROUND FLOOR

Hall

Lounge 13'1" x 13'1" (4.00m x 4.00m)

WC

Kitchen/Diner 2'2" x 18'4" (0.65m x 5.59m)

Utility 5'8" x 5'10" (1.72m x 1.77m)