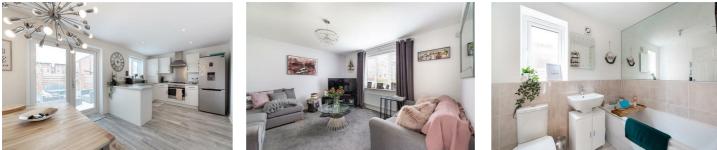

# 45 Willowbay Drive Great Park, NE13 9EP

Accommodation briefly comprises of; entrance hall, a great sized lounge with a bay window to the front, kitchen/diner with some integrated appliances, and French doors leading to the rear garden, there is also a ground floor utility room and separate WC.

On the first floor is the first of the en-suite bedrooms, with en-suite shower room and Juliette balcony, two further bedrooms, and the family bathroom. The second floor has a further en-suite bedroom with a shower room and a separate built-in wardrobe.

#### ON THE GROUND FLOOR

Hall

Lounge 13'1" x 13'1" (4.00m x 4.00m)

WC

Kitchen/Diner 2'2" x 18'4" (0.65m x 5.59m)

Utility 5'8" x 5'10" (1.72m x 1.77m)

#### ON THE FIRST FLOOR

Bedroom 10'8" x 12'1" (3.25m x 3.68m)

En-suite 6'3" x 5'3" (1.90m x 1.60m)

Bedroom 9'7" x 8'4" (2.91m x 2.53m)

Bedroom 9'7" x 9'8" (2.91m x 2.94m)

Bathroom 7'1" x 5'9" (2.16m x 1.75m)