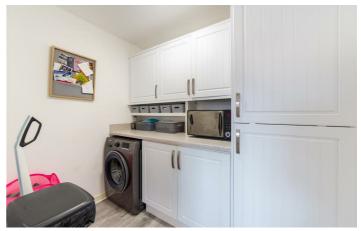

# 45 Willowbay Drive Great Park, NE13 9EP

Accommodation briefly comprises of; entrance hall, a great sized lounge with a bay window to the front, kitchen/diner with some integrated appliances, and French doors leading to the rear garden, there is also a ground floor utility room and separate WC.

#### ON THE GROUND FLOOR

Hall

Lounge 13'1" x 13'1" (4.00m x 4.00m)

WC

Kitchen/Diner 2'2" x 18'4" (0.65m x 5.59m)

Utility 5'8" x 5'10" (1.72m x 1.77m)