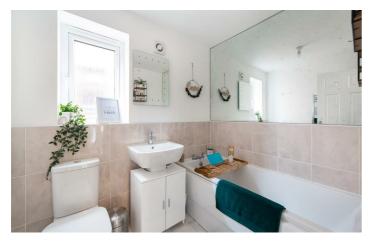

On the first floor is the first of the en-suite bedrooms, with en-suite shower room and Juliette balcony, two further bedrooms, and the family bathroom. The second floor has a further en-suite bedroom with a shower room and a separate built-in wardrobe.

#### ON THE FIRST FLOOR

Bedroom 10'8" x 12'1" (3.25m x 3.68m)

En-suite 6'3" x 5'3" (1.90m x 1.60m)

Bedroom 9'7" x 8'4" (2.91m x 2.53m)

Bedroom 9'7" x 9'8" (2.91m x 2.94m)

Bathroom 7'1" x 5'9" (2.16m x 1.75m)