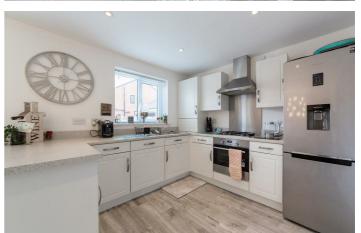

# 45 Willowbay Drive Great Park, NE13 9EP

Accommodation briefly comprises of; entrance hall, a great sized lounge with a bay window to the front, kitchen/diner with some integrated appliances, and French doors leading to the rear garden, there is also a ground floor utility room and separate WC.

#### ON THE GROUND FLOOR

Hall

Lounge 13'1" x 13'1" (4.00m x 4.00m)

WC

Kitchen/Diner 2'2" x 18'4" (0.65m x 5.59m)

Utility 5'8" x 5'10" (1.72m x 1.77m)