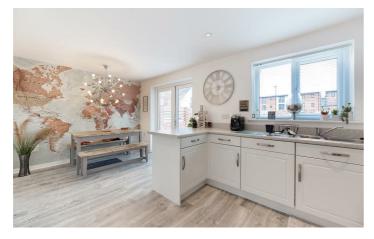

# 45 Willowbay Drive Great Park, NE13 9EP

Accommodation briefly comprises of; entrance hall, a great sized lounge with a bay window to the front, kitchen/diner with some integrated appliances, and French doors leading to the rear garden, there is also a ground floor utility room and separate WC.